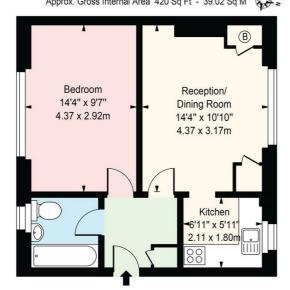

# Barwell House, E2 Approx. Gross Internal Area 420 Sq Ft - 39.02 Sq M

**Ground Floor**For Illustration Purposes Only - Not To Scale

# Reception

14'4" x 10'4" (4.37 x 3.17)

#### Kitchen

6'11" x 5'11" (2.11m x 1.80m)

#### **Bedroom**

14'4" x 9'7" (4.37m x 2.92m)