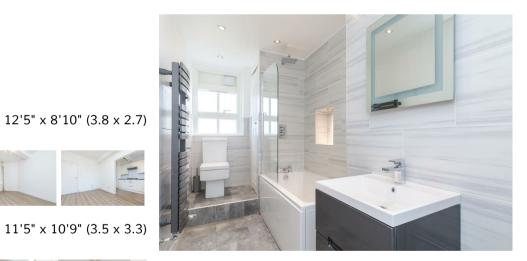

## 12'5" x 8'10" (3.8 x 2.7)

Bedroom One

Length Of Tenancy: One Year

Bathroom

Material Information Deposit: £2,884.61 Council Tax Band: D

Bedroom Two

12'5" x 8'10" (3.8 x 2.7)