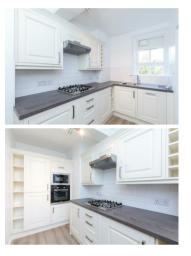

s, Museum Gardens, St Batholmew Gardens within easy reach. It has Excellent Transport Links such as Bethnal Green Underground & Overground Stations close by. It is a short walk to the famous Brick Lane & Shoreditch High Street and close to many superb Local Amenities and an abundance of Shops, Restaurants and Cafes.

Internally the property is finished to a high standard through out benefitting from two double bedrooms, Reception room, separate dining room and fitted kitchen. This property is not one to miss out on and is available to move in to from 24 May 2025 onwards.

For more information or to arrange a viewing please do not hesitate to call in and speak with one of our Property Consultants.



## **Reception Room**

## 14'1" x 11'5" (4.3 x 3.5)



Kitchen

12'5" x 5'10" (3.8 x 1.8)





## 12'5" x 8'10" (3.8 x 2.7)





Bedroom One







Length Of Tenancy: One Year



Bathroom



Material Information Deposit: £2,884.61 Council Tax Band: D

Bedroom Two

12'5" x 8'10" (3.8 x 2.7)









## Second Floor Floor Area 748 Sq Ft - 69.49 Sq M

Floor plan is for illustrative purposes only and is not to scale. Every attempt has been made to ensure the accuracy of the floor plan shown, however all measurements, fixtures, fittings and data shown are an approximate interpretation for illustrative purposes only. Ipaplus.com