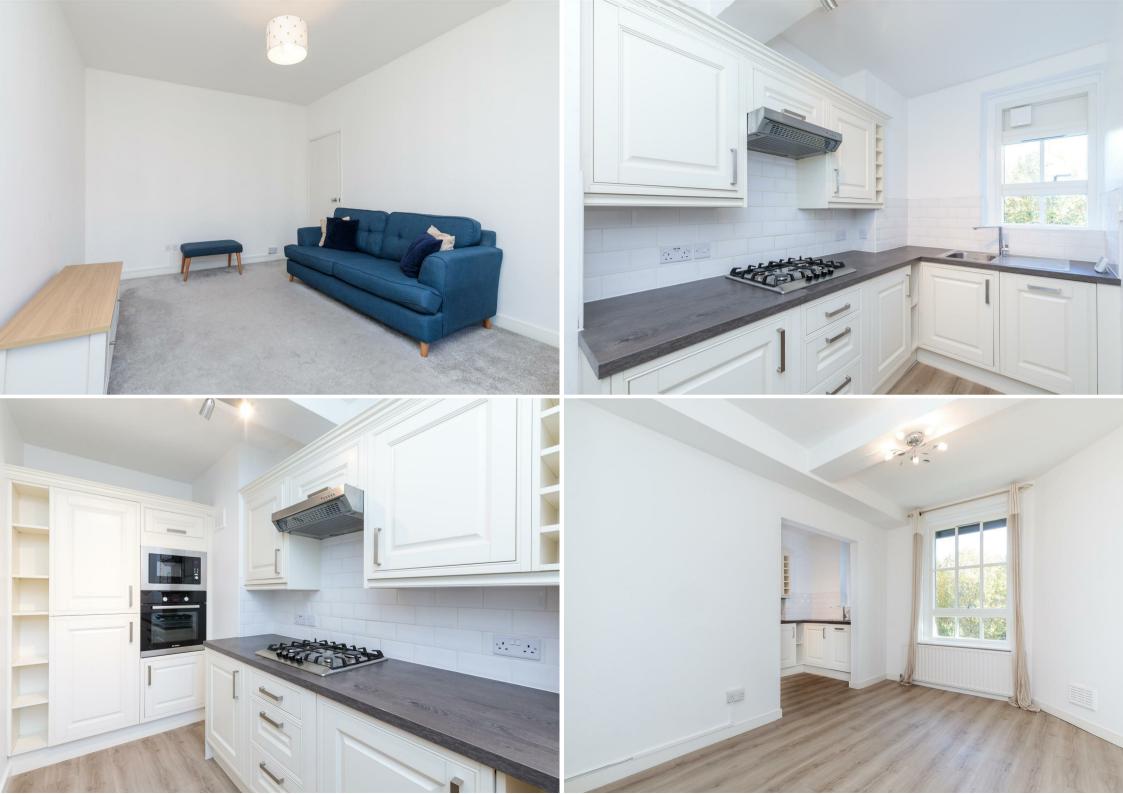

Internally the property is finished to a high standard through out benefitting from two double bedrooms, Reception room, separate dining room and fitted kitchen. This property is not one to miss out on and is available to move in to from 24 May 2025 onwards.

## **Reception Room**

## 14'1" x 11'5" (4.3 x 3.5)

Kitchen

12'5" x 5'10" (3.8 x 1.8)

## 12'5" x 8'10" (3.8 x 2.7)

Bedroom One

Length Of Tenancy: One Year

Bathroom

Material Information Deposit: £2,884.61 Council Tax Band: D

Bedroom Two

12'5" x 8'10" (3.8 x 2.7)