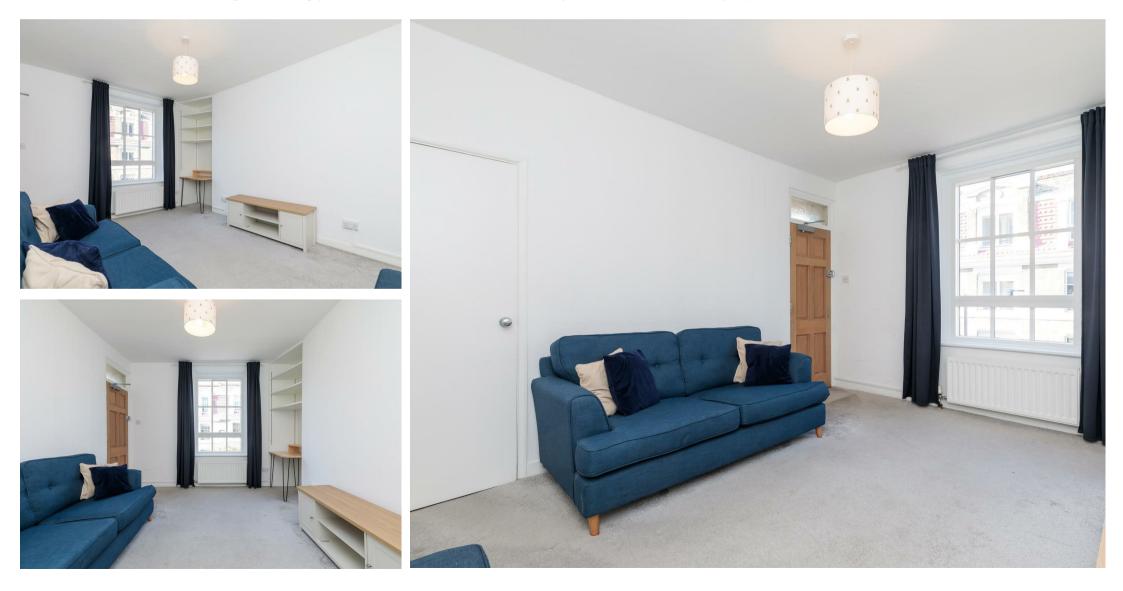

## **Reception Room**

## 14'1" x 11'5" (4.3 x 3.5)

Kitchen

12'5" x 5'10" (3.8 x 1.8)