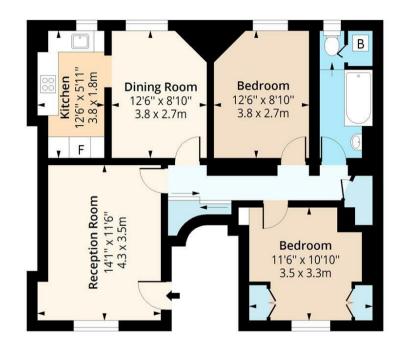

## 14'1" x 11'5" (4.3 x 3.5)

Kitchen

12'5" x 5'10" (3.8 x 1.8)

## 12'5" x 8'10" (3.8 x 2.7)

Bedroom One

Length Of Tenancy: One Year

Bathroom

Material Information Deposit: £2,884.61 Council Tax Band: D

Bedroom Two

12'5" x 8'10" (3.8 x 2.7)

## Second Floor Floor Area 748 Sq Ft - 69.49 Sq M

Floor plan is for illustrative purposes only and is not to scale. Every attempt has been made to ensure the accuracy of the floor plan shown, however all measurements, fixtures, fittings and data shown are an approximate interpretation for illustrative purposes only. Ipaplus.com