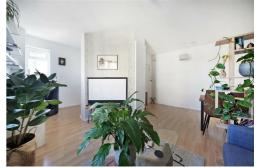

Internally the property is presented well with a bright and airy spacious living area, good size kitchen and family bathroom. The property also benefits from its own parking space and is offered to the market on a CHAIN FREE basis.

## Reception Room/Dining Room

17'0" x 16'0" (5.20 x 4.90)

**Kitchen** 12'1" x 9'0" (3.70 x 2.75)

**Bedroom** 12'1" x 9'6" (3.70 x 2.90)