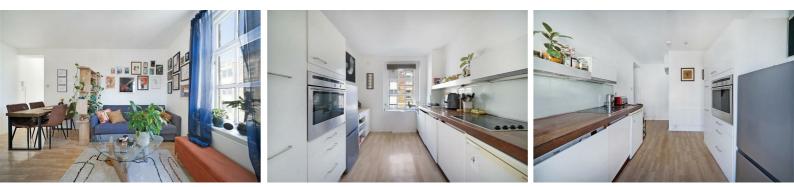

Internally the property is presented well with a bright and airy spacious living area, good size kitchen and family bathroom. The property also benefits from its own parking space and is offered to the market on a CHAIN FREE basis.

## Reception Room/Dining Room

17'0" x 16'0" (5.20 x 4.90)

**Kitchen** 12'1" x 9'0" (3.70 x 2.75)

**Bedroom** 12'1" x 9'6" (3.70 x 2.90)