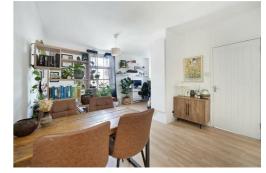

Internally the property is presented well with a bright and airy spacious living area, good size kitchen and family bathroom. The property also benefits from its own parking space and is offered to the market on a CHAIN FREE basis.

## Reception Room/Dining Room

17'0" x 16'0" (5.20 x 4.90)

**Kitchen** 12'1" x 9'0" (3.70 x 2.75)

**Bedroom** 12'1" x 9'6" (3.70 x 2.90)