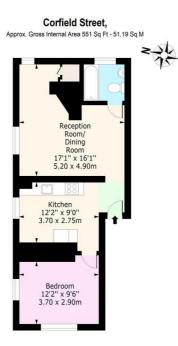

## Reception Room/Dining Room

17'0" x 16'0" (5.20 x 4.90)

**Kitchen** 12'1" x 9'0" (3.70 x 2.75)

**Bedroom** 12'1" x 9'6" (3.70 x 2.90)

## **Material Information**

Tenure: Leasehold Length Of Lease: Approx 87 Years remaining Annual Ground Rent: £ included in the service charge Annual Service Charge: £1,344.00 Council Tax Band: C

**Third Floor** Floor Area 551 Sq Ft - 51.19 Sq M

For Illustration Purposes Only - Not To Scale www.lpaplus.com