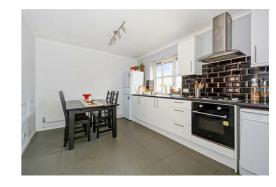

Internally the property is light and spacious throughout with a large reception room, Separate kitchen with space to dine, two double bedrooms and a spacious bathroom. The property has ample storage throughout and is really one to not miss out on.

#### **Reception** 12'9" x 11'9" (3.9 x 3.6)

Kitchen

18'0" × 9'10" (5.5 × 3.0)

Bedroom One 11'9" x 9'10" (3.6 x 3.0)

**Bedroom Two** 11'9" x 9'6" (3.6 x 2.9)