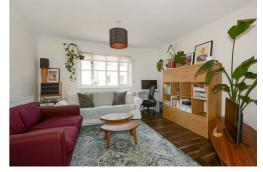

Internally the property is light and spacious throughout with a large reception room, Separate kitchen with space to dine, two double bedrooms and a spacious bathroom. The property has ample storage throughout and is really one to not miss out on.

#### **Reception** 12'9" x 11'9" (3.9 x 3.6)

Kitchen

18'0" × 9'10" (5.5 × 3.0)

Bedroom One 11'9" x 9'10" (3.6 x 3.0)

**Bedroom Two** 11'9" x 9'6" (3.6 x 2.9)