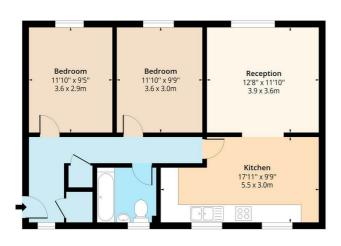

#### **Reception** 12'9" x 11'9" (3.9 x 3.6)

Kitchen

18'0" × 9'10" (5.5 × 3.0)

Bedroom One 11'9" x 9'10" (3.6 x 3.0)

**Bedroom Two** 11'9" x 9'6" (3.6 x 2.9)

#### Bonner Street, E2 Approx. Gross Internal Area 734 Sq Ft - 68.19 Sq M

**Third Floor** Floor Area 734 Sq Ft - 68.19 Sq M

Measured according to RCS IPM62. Floor plan is for illustrative purposes only and is not to scale. Every attempt has been made to ensure the accuracy of the floor plan shown, however all measurements, fixtures, fittings and data shown are an approximate interpretation for illustrative purposes only. I sq m = 10.76 sq feet. Date: 7/4/2025 [Papilus.com] Date: 7/