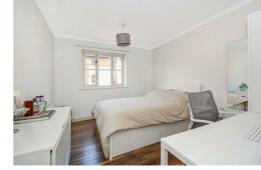

Internally the property is light and spacious throughout with a large reception room, Separate kitchen with space to dine, two double bedrooms and a spacious bathroom. The property has ample storage throughout and is really one to not miss out on.

#### **Reception** 12'9" x 11'9" (3.9 x 3.6)

Kitchen

18'0" × 9'10" (5.5 × 3.0)

Bedroom One 11'9" x 9'10" (3.6 x 3.0)

**Bedroom Two** 11'9" x 9'6" (3.6 x 2.9)