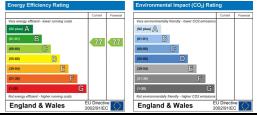

his exciting area has to offer.

Internally the property is light and spacious throughout with a large reception room, Separate kitchen with space to dine, two double bedrooms and a spacious bathroom. The property has ample storage throughout and is really one to not miss out on.

For more information or to arrange a viewing please do not hesitate to call in and speak with one of our Property Consultants.



#### **Reception** 12'9" x 11'9" (3.9 x 3.6)

Kitchen

18'0" × 9'10" (5.5 × 3.0)

Bedroom One 11'9" x 9'10" (3.6 x 3.0)

**Bedroom Two** 11'9" x 9'6" (3.6 x 2.9)

### Bathroom

## **Material Information**

Tenure: Leasehold Length Of Lease: Approx 91 Years remaining Annual Ground Rent: £80.00 Per year Annual Service Charge: Approx £3,007.72 Per year Council Tax Band: D









0->





#### Bonner Street, E2 Approx. Gross Internal Area 734 Sq Ft - 68.19 Sq M



**Third Floor** Floor Area 734 Sq Ft - 68.19 Sq M



Measured according to RCS IPM62. Floor plan is for illustrative purposes only and is not to scale. Every attempt has been made to ensure the accuracy of the floor plan shown, however all measurements, fixtures, fittings and data shown are an approximate interpretation for illustrative purposes only. I sq m = 10.76 sq feet. Date: 7/4/2025 [Papilus.com] Date: 7/