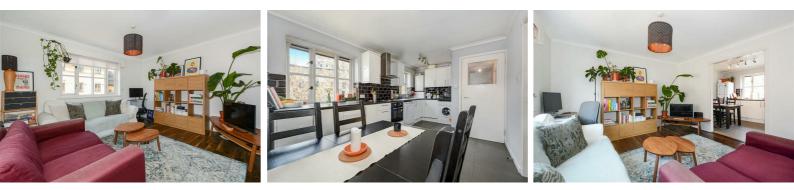

Internally the property is light and spacious throughout with a large reception room, Separate kitchen with space to dine, two double bedrooms and a spacious bathroom. The property has ample storage throughout and is really one to not miss out on.

#### **Reception** 12'9" x 11'9" (3.9 x 3.6)

Kitchen

18'0" × 9'10" (5.5 × 3.0)

Bedroom One 11'9" x 9'10" (3.6 x 3.0)

**Bedroom Two** 11'9" x 9'6" (3.6 x 2.9)