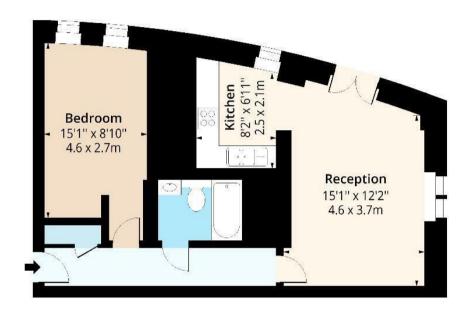

## Reception

15'1" x 12'2" (4.60m x 3.71m)

Kitchen

8'2" x 6'11" (2.49m x 2.11m)

Bedroom

15'1" x 8'10" (4.6 x 2.7)

Bathroom

## Eagle Works West, E1 Approx. Gross Internal Area 629 Sq Ft - 58.43 Sq M

## **Second Floor**

Floor Area 629 Sq Ft - 58.43 Sq M

Measured according to RICS IPMS2. Floor plan is for illustrative purposes only and is not to scale. Every attempt has been made to ensure the accuracy of the floor plan shown, however all measurements, fixtures, fittings and data shown are an approximate interpretation for illustrative purposes only. 1 sq m = 10.76 sq feet.