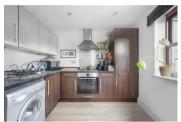

The property benefits from an open plan, dual aspect kitchen/lounge area, spacious double bedroom and modern bathroom.

The property is offered to the market on a CHAIN FREE BASIS

Internal viewing of this property is a must and early viewing is highly recommended in order to avoid disappointment.

## Reception

15'1" x 12'2" (4.60m x 3.71m)

Kitchen

8'2" x 6'11" (2.49m x 2.11m)

Bedroom

15'1" x 8'10" (4.6 x 2.7)

Bathroom