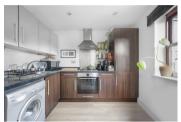

## Reception

15'1" x 12'2" (4.60m x 3.71m)

Kitchen

8'2" x 6'11" (2.49m x 2.11m)

Bedroom

15'1" x 8'10" (4.6 x 2.7)

Bathroom