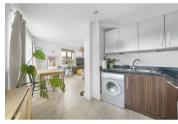

The property benefits from an open plan, dual aspect kitchen/lounge area, spacious double bedroom and modern bathroom.

The property is offered to the market on a CHAIN FREE BASIS

Internal viewing of this property is a must and early viewing is highly recommended in order to avoid disappointment.

## Reception

15'1" x 12'2" (4.60m x 3.71m)

Kitchen

8'2" x 6'11" (2.49m x 2.11m)

Bedroom

15'1" x 8'10" (4.6 x 2.7)

Bathroom