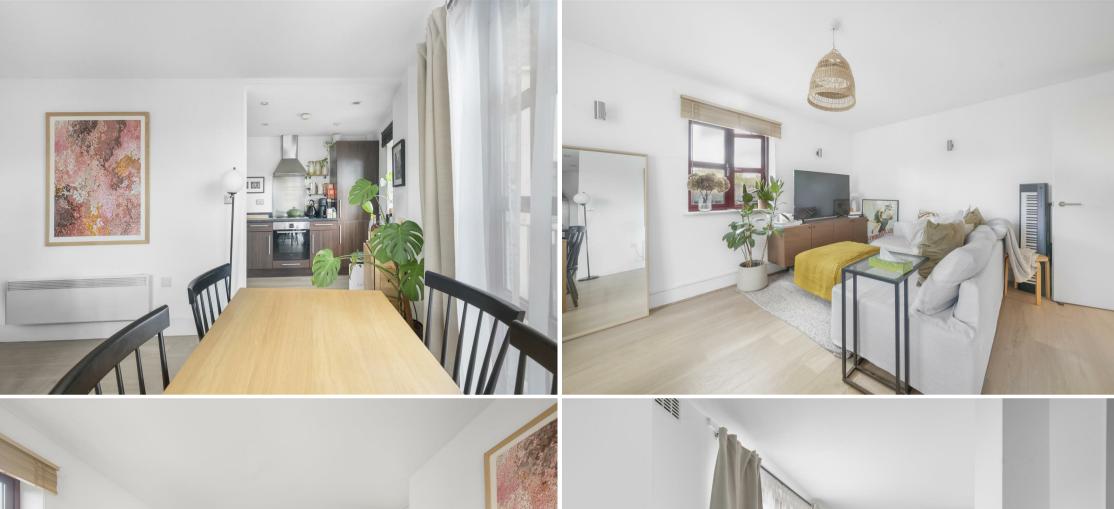

The property benefits from an open plan, dual aspect kitchen/lounge area, spacious double bedroom and modern bathroom.

The property is offered to the market on a CHAIN FREE BASIS

Internal viewing of this property is a must and early viewing is highly recommended in order to avoid disappointment.

## Reception

15'1" x 12'2" (4.60m x 3.71m)

Kitchen

8'2" x 6'11" (2.49m x 2.11m)

Bedroom

15'1" x 8'10" (4.6 x 2.7)

Bathroom