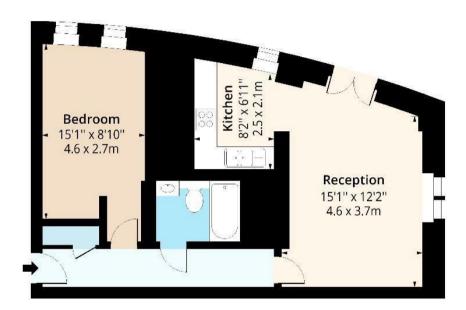

## Reception

15'1" x 12'2" (4.60m x 3.71m)

Kitchen

8'2" x 6'11" (2.49m x 2.11m)

Bedroom

15'1" x 8'10" (4.6 x 2.7)

Bathroom

## Eagle Works West, E1 Approx. Gross Internal Area 629 Sq Ft - 58.43 Sq M

## **Second Floor**

Floor Area 629 Sq Ft - 58.43 Sq M

Measured according to RICS IPMS2. Floor plan is for illustrative purposes only and is not to scale. Every attempt has been made to ensure the accuracy of the floor plan shown, however all measurements, fixtures, fittings and data shown are an approximate interpretation for illustrative purposes only. 1 sq m = 10.76 sq feet.