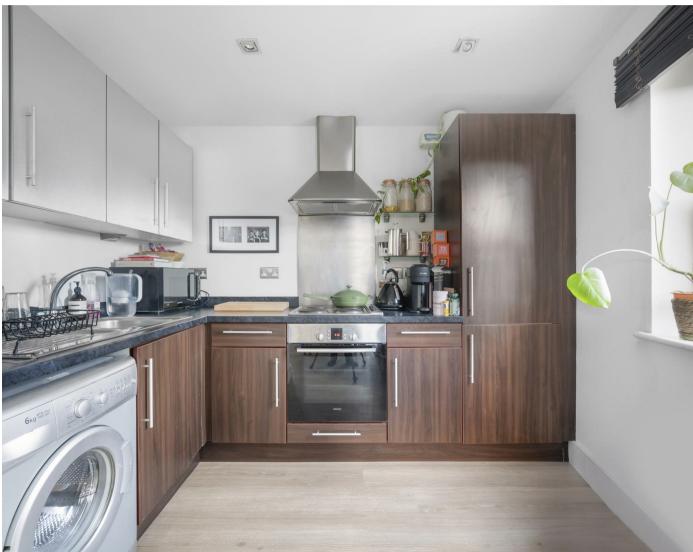

The property benefits from an open plan, dual aspect kitchen/lounge area, spacious double bedroom and modern bathroom.

The property is offered to the market on a CHAIN FREE BASIS

Internal viewing of this property is a must and early viewing is highly recommended in order to avoid disappointment.

## Reception

15'1" x 12'2" (4.60m x 3.71m)

Kitchen

8'2" x 6'11" (2.49m x 2.11m)

Bedroom

15'1" x 8'10" (4.6 x 2.7)

Bathroom