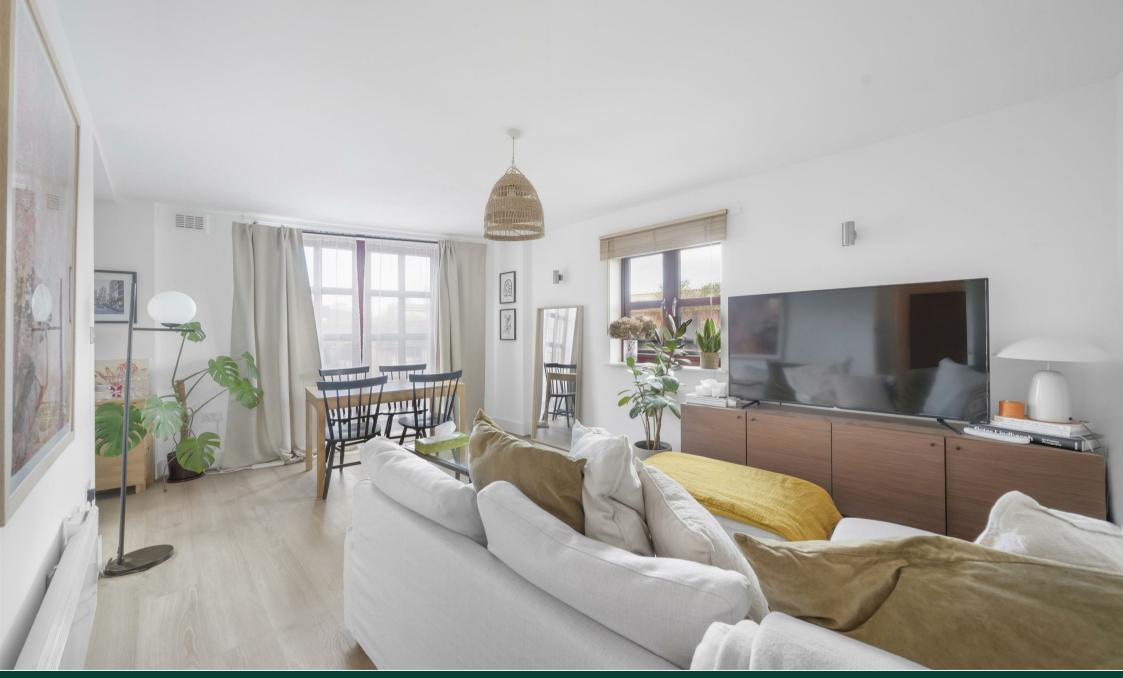

The property benefits from an open plan, dual aspect kitchen/lounge area, spacious double bedroom and modern bathroom.

The property is offered to the market on a CHAIN FREE BASIS

Internal viewing of this property is a must and early viewing is highly recommended in order to avoid disappointment.

## Reception

15'1" x 12'2" (4.60m x 3.71m)

Kitchen

8'2" x 6'11" (2.49m x 2.11m)

Bedroom

15'1" x 8'10" (4.6 x 2.7)

Bathroom