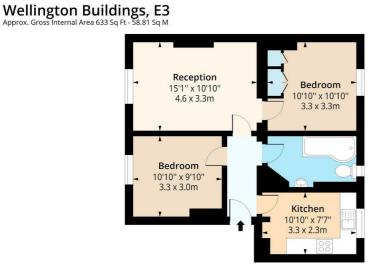

**Reception Room** 15'1" x 10'9" (4.6 x 3.3)

Kitchen

10'9" x 7'6" (3.3 x 2.3)

Bedroom One

10'9" x 10'9" (3.3 x 3.3)

**Bedroom Two** 

10'9" x 9'10" (3.3 x 3.0)

**Bathroom** 

**Material Information** 

Deposit: £2307.69

Length Of Tenancy: One Year

Council Tax Band: C

Floor Area 633 Sq Ft - 58.81 Sq M

Measured according to BICS IPMS2. Floor plan is for illustrative purposes only and is not to scale. Every attempt has been made to ensure the accuracy of the floor plan shown however all measurements, fixtures, fixtures, fixtures, fixtures, fixtures, fixtures, fixtures and data shown are an approximate interpretation for illustrative purposes only. 1 sq m = 10.76 sq feet.