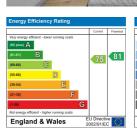

**Material Information** 

Deposit: £2307.69

Length Of Tenancy: One Year

Council Tax Band: C

Floor Area 633 Sq Ft - 58.81 Sq M

Measured according to BICS IPMS2. Floor plan is for illustrative purposes only and is not to scale. Every attempt has been made to ensure the accuracy of the floor plan shown however all measurements, fixtures, fixtures, fixtures, fixtures, fixtures, fixtures, fixtures and data shown are an approximate interpretation for illustrative purposes only. 1 sq m = 10.76 sq feet.