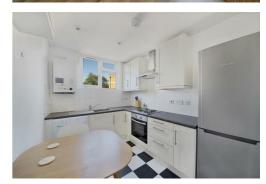

Internally the property is light and spacious throughout with a large living area, Separate kitchen with space to dine, Two double bedrooms and family bathroom.

The property is AVAILABLE NOW!

For more information or to arrange a viewing please do not hesitate to call in and speak with one of our Property Consultants.

**Reception Room** 15'1" x 10'9" (4.6 x 3.3)

Kitchen

10'9" x 7'6" (3.3 x 2.3)

Bedroom One

10'9" x 10'9" (3.3 x 3.3)

**Bedroom Two** 

10'9" x 9'10" (3.3 x 3.0)

**Bathroom** 