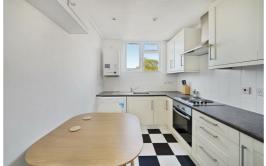

Internally the property is light and spacious throughout with a large living area, Separate kitchen with space to dine, Two double bedrooms and family bathroom.

The property is AVAILABLE NOW!

For more information or to arrange a viewing please do not hesitate to call in and speak with one of our Property Consultants.

**Reception Room** 15'1" x 10'9" (4.6 x 3.3)

Kitchen

10'9" x 7'6" (3.3 x 2.3)

Bedroom One

10'9" x 10'9" (3.3 x 3.3)

**Bedroom Two** 

10'9" x 9'10" (3.3 x 3.0)

**Bathroom** 