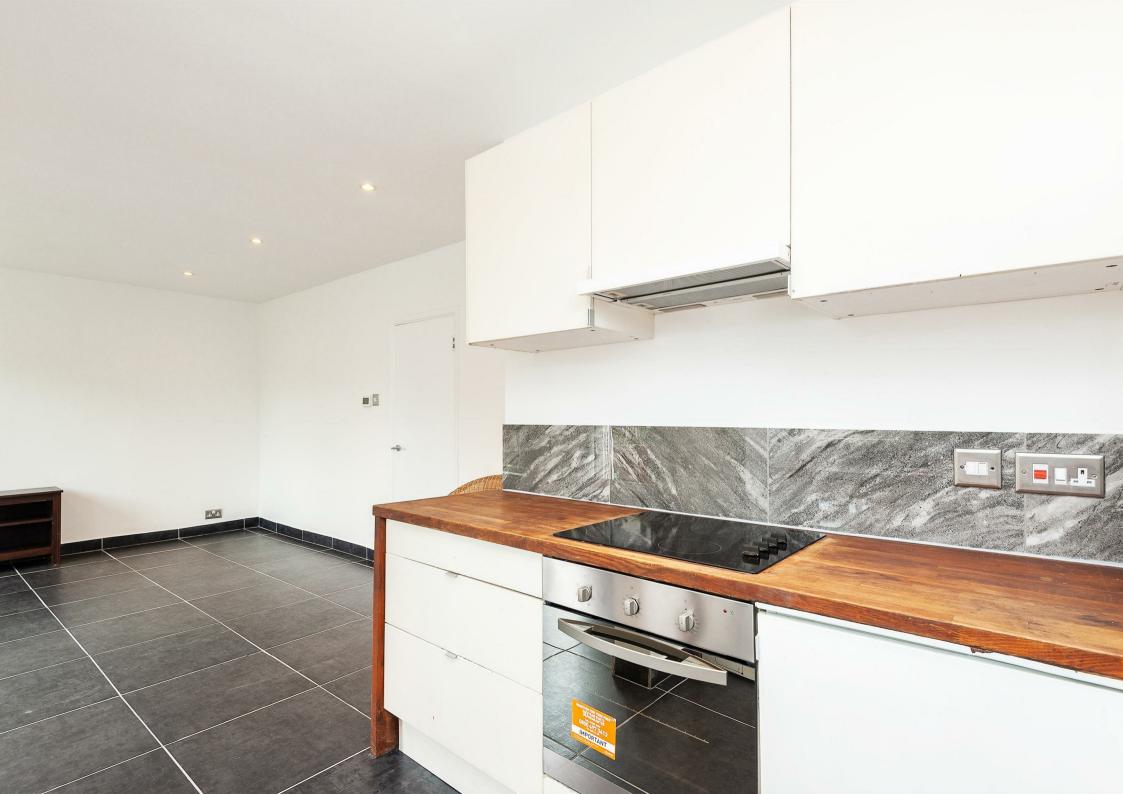

Internally the property is presented in good condition with a modern kitchen off of the reception room., a stylish bathroom and good sized bedroom. The property also benefits hugely from having its own rear garden accessed directly from the reception room.

## Exterior

Garden

Reception Room

Kitchen

Material Information Deposit: £2307.69

Length Of Tenancy: One Year Council Tax Band: C

Bedroom

Bathroom