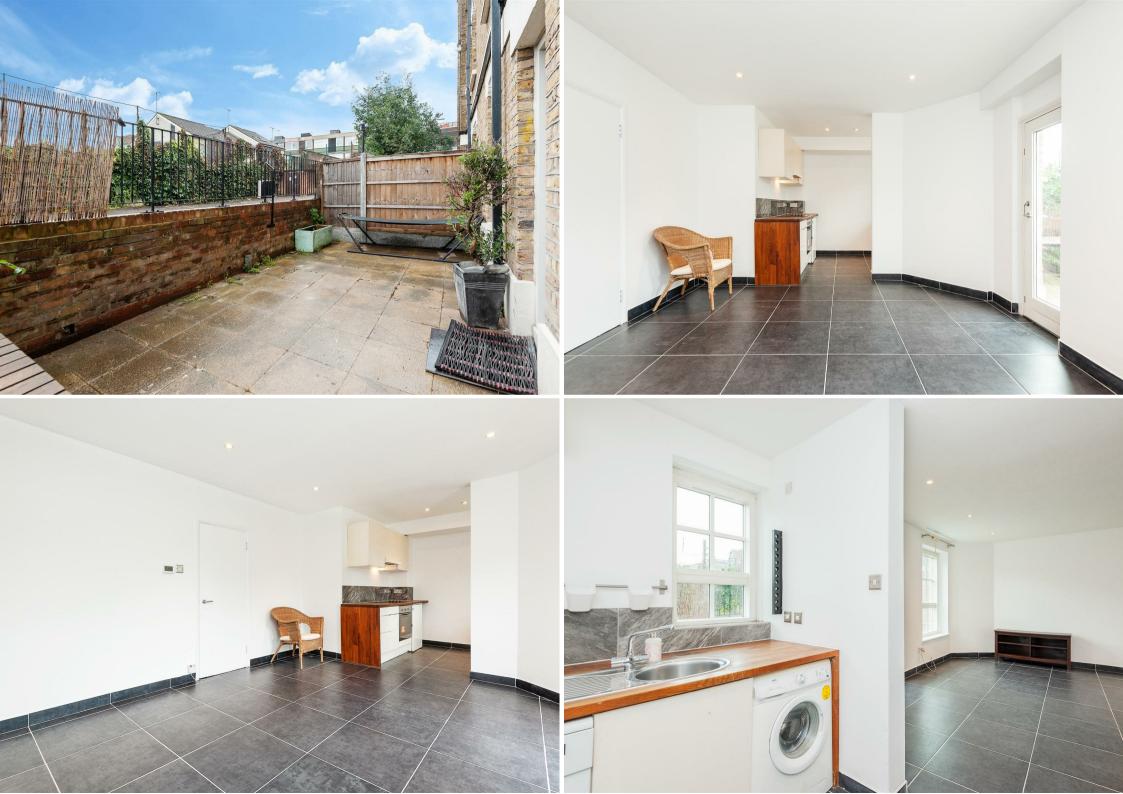

Internally the property is presented in good condition with a modern kitchen off of the reception room., a stylish bathroom and good sized bedroom. The property also benefits hugely from having its own rear garden accessed directly from the reception room.

## Exterior

Garden

Reception Room

Kitchen

Material Information Deposit: £2307.69

Length Of Tenancy: One Year Council Tax Band: C

Bedroom

Bathroom