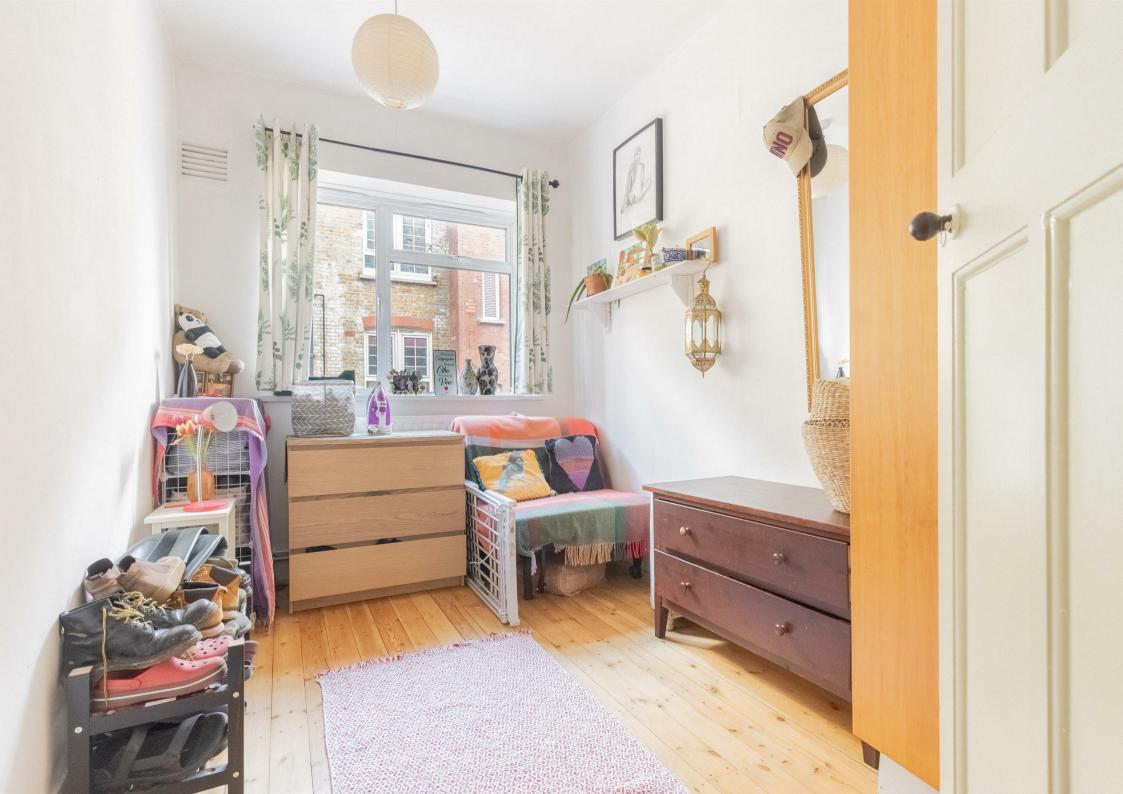

Internally the property is presented in good order throughout with a large reception room, well-proportioned bedrooms that feel light and airy, separate kitchen and shower room. The reception room offers access to the balcony with views overlooking the lovely large communal garden.

## **Reception Room**

15'8" x 12'5" (4.8 x 3.8)

Kitchen

10'9" x 6'6" (3.3 x 2.0)

Bedroom One

14'1" x 9'6" (4.3 x 2.9)

**Bedroom Two** 

**Shower Room** 