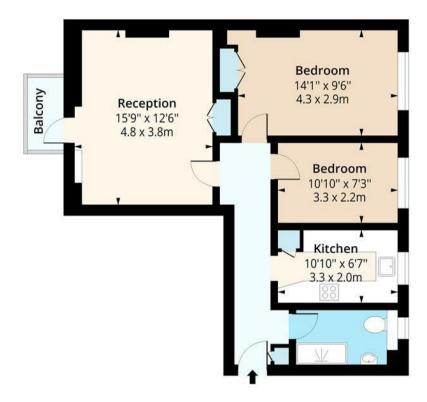

## **Reception Room**

15'8" x 12'5" (4.8 x 3.8)

Kitchen

10'9" x 6'6" (3.3 x 2.0)

Bedroom One

14'1" x 9'6" (4.3 x 2.9)

**Bedroom Two** 

**Shower Room** 

## Merceron Houses Globe Road, E2 Approx. Gross Internal Area 673 Sq Ft - 62.52 Sq M

Approx. Gross Internal Area 673 Sq Ft - 62.52 Sq M Approx. Gross Balcony Area 22 Sq Ft - 2.04 Sq M

## Second Floor

Floor Area 673 Sq Ft - 62.52 Sq M

Measured according to RICS IPMS2. Floor plan is for illustrative purposes only and is not to scale. Every attempt has been made to ensure the accuracy of the floor plan shown, however all measurements, fixtures, fittings and data shown are an approximate interpretation for illustrative purposes only,  $1 \times q m = 10.75$  sq feet.