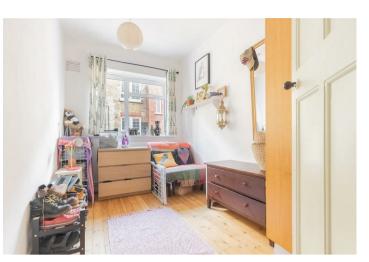

Internally the property is presented in good order throughout with a large reception room, well-proportioned bedrooms that feel light and airy, separate kitchen and shower room. The reception room offers access to the balcony with views overlooking the lovely large communal garden.

## **Reception Room**

15'8" x 12'5" (4.8 x 3.8)

Kitchen

10'9" x 6'6" (3.3 x 2.0)

Bedroom One

14'1" x 9'6" (4.3 x 2.9)

**Bedroom Two** 

**Shower Room** 