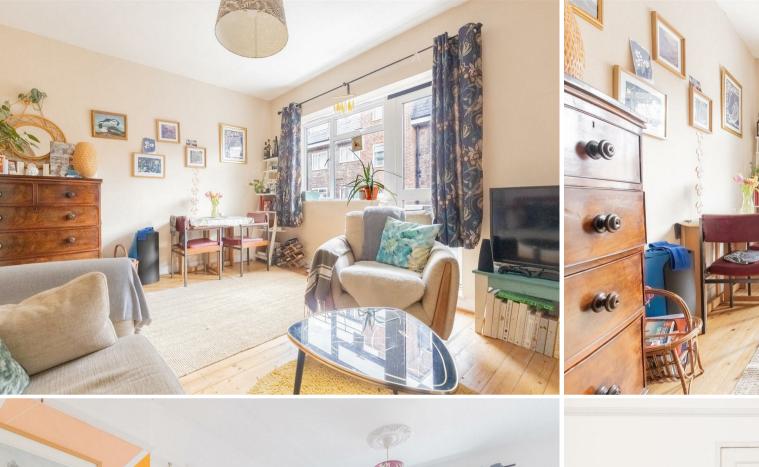

Internally the property is presented in good order throughout with a large reception room, well-proportioned bedrooms that feel light and airy, separate kitchen and shower room. The reception room offers access to the balcony with views overlooking the lovely large communal garden.

## **Reception Room**

15'8" x 12'5" (4.8 x 3.8)

Kitchen

10'9" x 6'6" (3.3 x 2.0)

Bedroom One

14'1" x 9'6" (4.3 x 2.9)

**Bedroom Two** 

**Shower Room** 