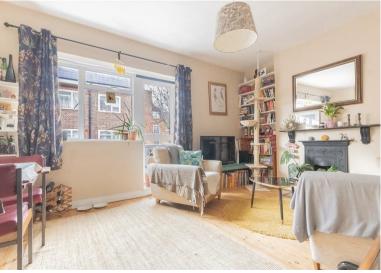

Internally the property is presented in good order throughout with a large reception room, well-proportioned bedrooms that feel light and airy, separate kitchen and shower room. The reception room offers access to the balcony with views overlooking the lovely large communal garden.

## **Reception Room**

15'8" x 12'5" (4.8 x 3.8)

Kitchen

10'9" x 6'6" (3.3 x 2.0)

Bedroom One

14'1" x 9'6" (4.3 x 2.9)

**Bedroom Two** 

**Shower Room** 