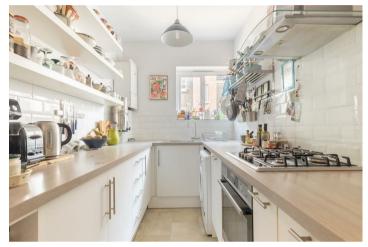

Internally the property is presented in good order throughout with a large reception room, well-proportioned bedrooms that feel light and airy, separate kitchen and shower room. The reception room offers access to the balcony with views overlooking the lovely large communal garden.

## **Reception Room**

15'8" x 12'5" (4.8 x 3.8)

Kitchen

10'9" x 6'6" (3.3 x 2.0)

Bedroom One

14'1" x 9'6" (4.3 x 2.9)

**Bedroom Two** 

**Shower Room** 