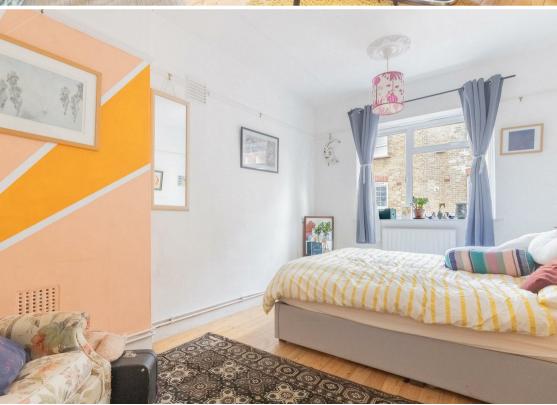

Internally the property is presented in good order throughout with a large reception room, well-proportioned bedrooms that feel light and airy, separate kitchen and shower room. The reception room offers access to the balcony with views overlooking the lovely large communal garden.

## **Reception Room**

15'8" x 12'5" (4.8 x 3.8)

Kitchen

10'9" x 6'6" (3.3 x 2.0)

Bedroom One

14'1" x 9'6" (4.3 x 2.9)

**Bedroom Two** 

**Shower Room** 