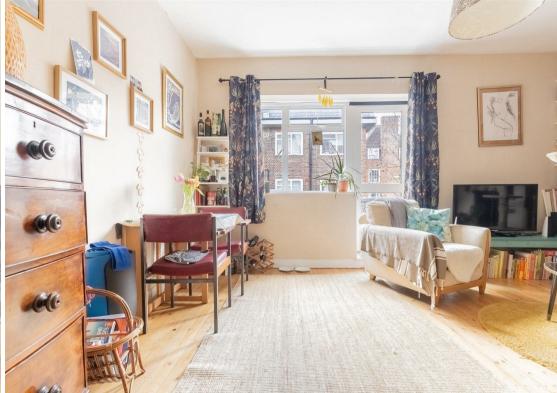

Internally the property is presented in good order throughout with a large reception room, well-proportioned bedrooms that feel light and airy, separate kitchen and shower room. The reception room offers access to the balcony with views overlooking the lovely large communal garden.

## **Reception Room**

15'8" x 12'5" (4.8 x 3.8)

Kitchen

10'9" x 6'6" (3.3 x 2.0)

Bedroom One

14'1" x 9'6" (4.3 x 2.9)

**Bedroom Two** 

**Shower Room** 