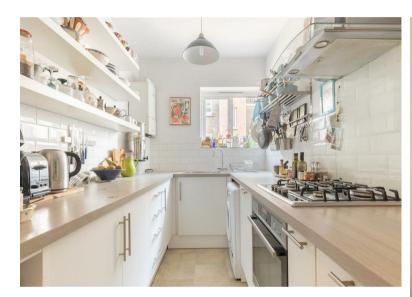

Internally the property is presented in good order throughout with a large reception room, well-proportioned bedrooms that feel light and airy, separate kitchen and shower room. The reception room offers access to the balcony with views overlooking the lovely large communal garden.

## **Reception Room**

15'8" x 12'5" (4.8 x 3.8)

Kitchen

10'9" x 6'6" (3.3 x 2.0)

Bedroom One

14'1" x 9'6" (4.3 x 2.9)

**Bedroom Two** 

**Shower Room** 