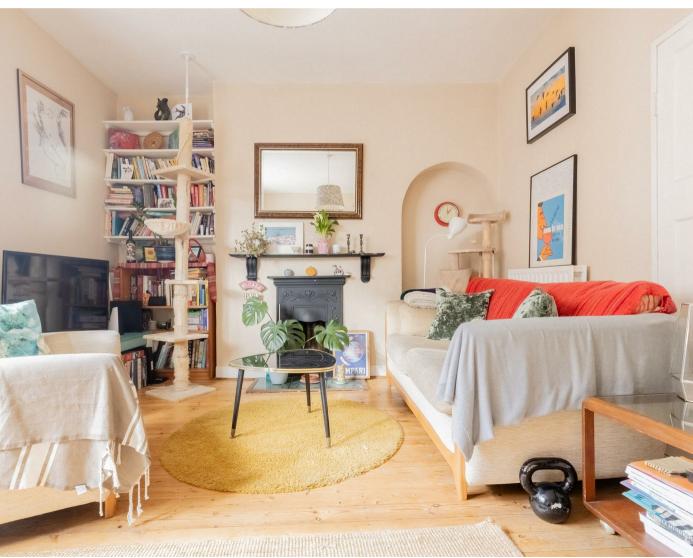

Internally the property is presented in good order throughout with a large reception room, well-proportioned bedrooms that feel light and airy, separate kitchen and shower room. The reception room offers access to the balcony with views overlooking the lovely large communal garden.

## **Reception Room**

15'8" x 12'5" (4.8 x 3.8)

Kitchen

10'9" x 6'6" (3.3 x 2.0)

Bedroom One

14'1" x 9'6" (4.3 x 2.9)

**Bedroom Two** 

**Shower Room** 