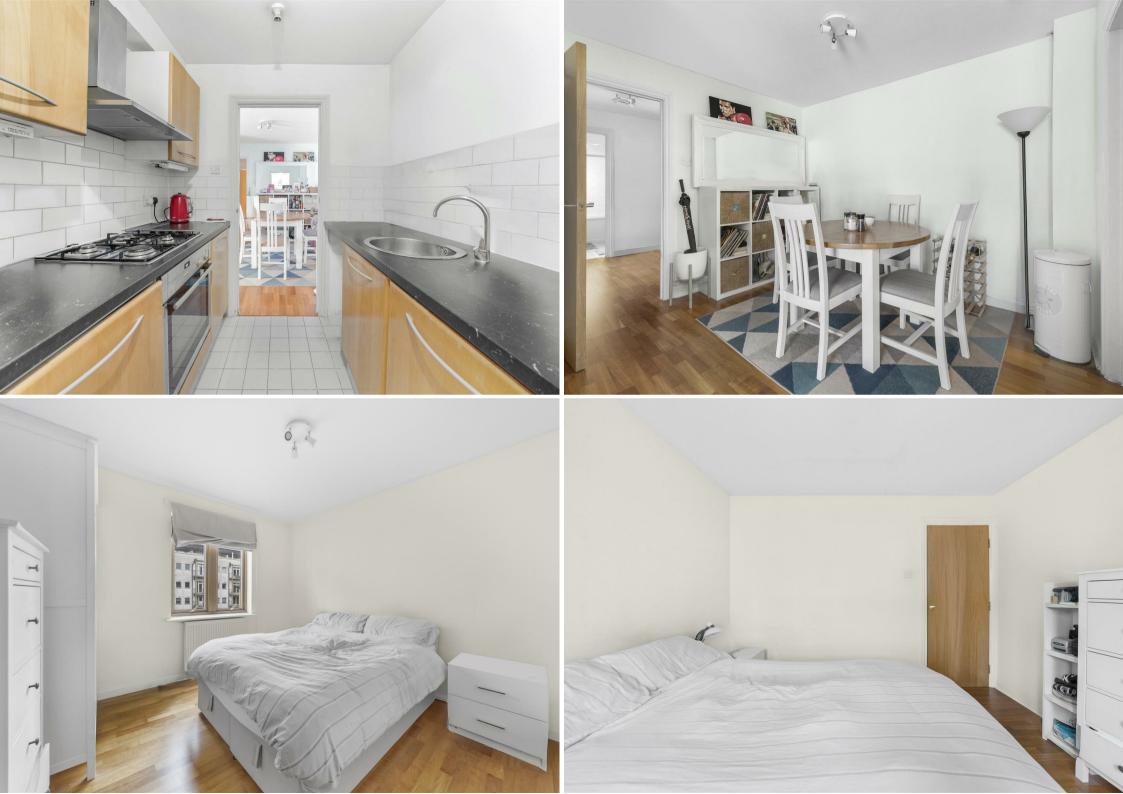

The property offers bright and spacious accommodation throughout, featuring a Juliet balcony to the lounge, with a separate kitchen, two double bedrooms and a good sized bathroom. Additional highlights include double glazing and efficient gas central heating for your comfort year round. Adding to its appeal, the property comes with a sought-after allocated parking space within the secure gated development, along with the convenience of an on-site caretaker.

## 14'1" x 12'6" (4.29m x 3.81m)

Dining

10'6" x 8'10" (3.20m x 2.69m)

Kitchen

Bedroom 1

Bedroom 2

Bathroom

Material Information Tenure: Leasehold Length Of Lease: Approx 977 Years remaining Annual Service Charge £3,499.90 Per Year Annual Ground Rent: £0 Per Year Council Tax Band: D