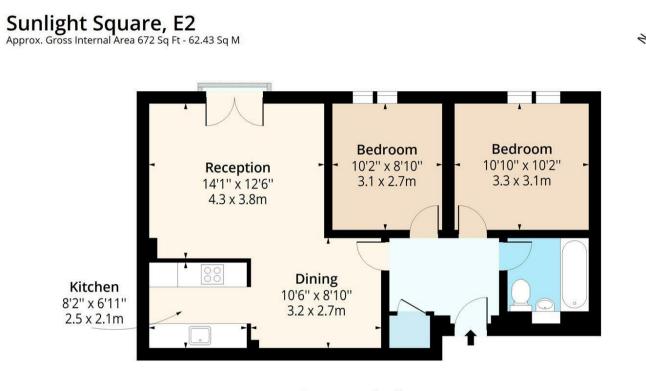

## 14'1" x 12'6" (4.29m x 3.81m)

Dining

10'6" x 8'10" (3.20m x 2.69m)

Kitchen

Bedroom 1

Bedroom 2

Bathroom

Material Information Tenure: Leasehold Length Of Lease: Approx 977 Years remaining Annual Service Charge £3,499.90 Per Year Annual Ground Rent: £0 Per Year Council Tax Band: D

10'2" x 8'10" (3.1 x 2.7)

10'10" x 10'2" (3.30m x 3.10m)

Second Floor Floor Area 672 Sq Ft - 62.43 Sq M

lpaplus.com

Measured according to RICS IPMS2. Floor plan is for illustrative purposes only and is not to scale. Every attempt has been made to ensure the accuracy of the floor plan shown, however all measurements, fixtures, fittings and data shown are an approximate interpretation for illustrative purposes only. 1 sq m = 10.76 sq feet.