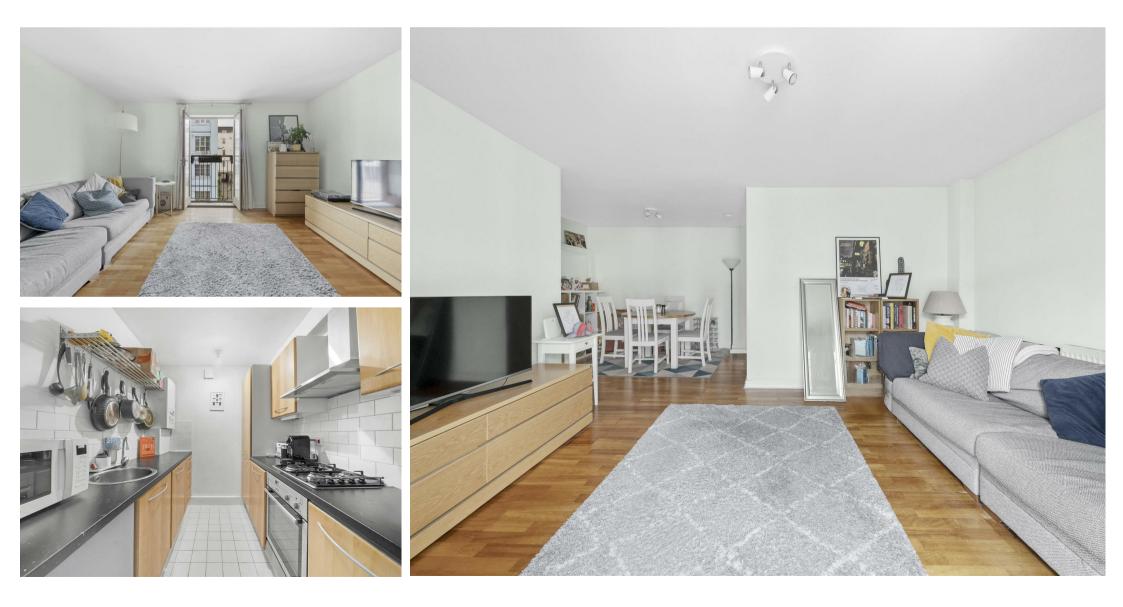

The property offers bright and spacious accommodation throughout, featuring a Juliet balcony to the lounge, with a separate kitchen, two double bedrooms and a good sized bathroom. Additional highlights include double glazing and efficient gas central heating for your comfort year round. Adding to its appeal, the property comes with a sought-after allocated parking space within the secure gated development, along with the convenience of an on-site caretaker.

## Reception

## 14'1" x 12'6" (4.29m x 3.81m)

Dining

10'6" x 8'10" (3.20m x 2.69m)

Kitchen

Bedroom 1

Bedroom 2

Bathroom

Material Information Tenure: Leasehold Length Of Lease: Approx 977 Years remaining Annual Service Charge £3,499.90 Per Year Annual Ground Rent: £0 Per Year Council Tax Band: D