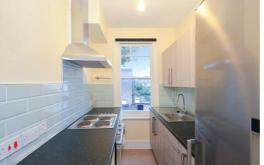

## Lounge

**Bedroom** 

Kitchen

**Bathroom** 

Material Information
Deposit: £1,846.15
Length Of Tenancy: One Year
Council Tax Band: C

Floor Area 40 Sq Ft - 3.72 Sq M

Floor Area 463 Sq Ft - 43.01 Sq M

Measured according to BICS IPMS2. Floor plan is for illustrative purposes only and is not to scale. Every attempt has been made to ensure the accuracy of the floor plan shown, however all measurements, fixtures, fittings and data shown are an approximate interpretation for illustrative purposes only. 1 sq m = 10.76 sq feet.