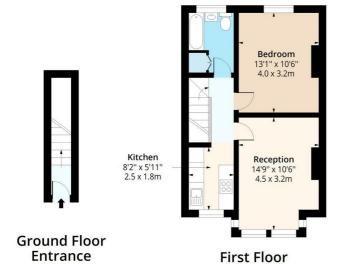

## Lounge

**Bedroom** 

Kitchen

**Bathroom** 

Material Information
Deposit: £1,846.15
Length Of Tenancy: One Year
Council Tax Band: C

Floor Area 40 Sq Ft - 3.72 Sq M

Floor Area 463 Sq Ft - 43.01 Sq M

Measured according to BICS IPMS2. Floor plan is for illustrative purposes only and is not to scale. Every attempt has been made to ensure the accuracy of the floor plan shown, however all measurements, fixtures, fittings and data shown are an approximate interpretation for illustrative purposes only. 1 sq m = 10.76 sq feet.