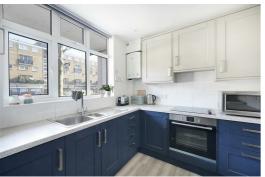

Internally the property is bright and spacious throughout with a large Reception room which gives you access to the private rear garden, Separate kitchen, three good size bedrooms and a bathroom with separate W/c.

Kitchen

10'5" x 7'6" (3.2 x 2.3)

**Bedroom One** 

13'9" x 8'6" (4.2 x 2.6)

**Bedroom Two** 

13'1" x 8'6" (4.0 x 2.6)

**Bedroom Three** 

10'5" x 7'6" (3.2 x 2.3)