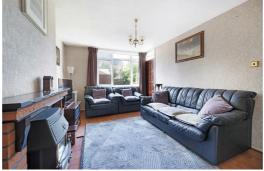

Internally the property is bright and spacious throughout with a large Reception room which gives you access to the private rear garden, Separate kitchen, three good size bedrooms and a bathroom with separate W/c.

Donegal House is offered to the market on a CHAIN FREE basis.

For more information or to arrange a viewing please do not hesitate to call in and speak with one of our Property Consultants.

**Reception Room** 15'5" x 11'1" (4.7 x 3.4)