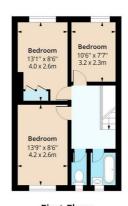

Kitchen

10'5" x 7'6" (3.2 x 2.3)

**Bedroom One** 

13'9" x 8'6" (4.2 x 2.6)

**Bedroom Two** 

13'1" x 8'6" (4.0 x 2.6)

**Bedroom Three** 

10'5" x 7'6" (3.2 x 2.3)

**Bathroom** 

W/C

Garden

**Material Information** 

Tenure: Leasehold

Length Of Lease: Approx 84 Years remaining

Annual Ground Rent: £10.00 Per year Annual Service Charge: £2,155.49 Per Year

Council Tax Band: C

Donegal House, E1
Approx. Gross Internal Area 872 Sq Ft - 81.01 Sq M

Ground Floor Floor Area 405 Sq Ft - 37.62 Sq M

First Floor Floor Area 467 Sq Ft - 43.38 Sq M

Measured according to BCS IPMS2. Floor plan is for illustrative purposes only and is not to scale. Every attempt has been made to ensure the accuracy of the floor plan shown however all measurements, fixtures, fixtures, fixtures, fixtures, fixtures, fixtures, fixtures, fixtures and data shown are an approximate interpretation for illustrative purposes only. 1 sq m = 10.76 sq feet.