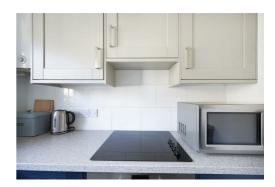

Kitchen

10'5" x 7'6" (3.2 x 2.3)

**Bedroom One** 

13'9" x 8'6" (4.2 x 2.6)

**Bedroom Two** 

13'1" x 8'6" (4.0 x 2.6)

**Bedroom Three** 

10'5" x 7'6" (3.2 x 2.3)