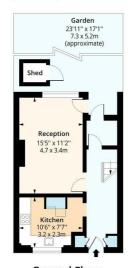

Donegal House is offered to the market on a CHAIN FREE basis.

For more information or to arrange a viewing please do not hesitate to call in and speak with one of our Property Consultants.

**Reception Room** 15'5" x 11'1" (4.7 x 3.4)

Kitchen

10'5" x 7'6" (3.2 x 2.3)

**Bedroom One** 

13'9" x 8'6" (4.2 x 2.6)

**Bedroom Two** 

13'1" x 8'6" (4.0 x 2.6)

**Bedroom Three** 

10'5" x 7'6" (3.2 x 2.3)

Donegal House, E1
Approx. Gross Internal Area 872 Sq Ft - 81.01 Sq M

Ground Floor Floor Area 405 Sq Ft - 37.62 Sq M

First Floor Floor Area 467 Sq Ft - 43.38 Sq M

Measured according to BCS IPMS2. Floor plan is for illustrative purposes only and is not to scale. Every attempt has been made to ensure the accuracy of the floor plan shown however all measurements, fixtures, fixtures, fixtures, fixtures, fixtures, fixtures, fixtures, fixtures and data shown are an approximate interpretation for illustrative purposes only. 1 sq m = 10.76 sq feet.