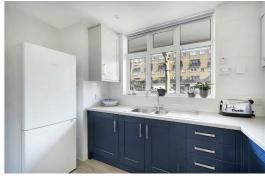

Internally the property is bright and spacious throughout with a large Reception room which gives you access to the private rear garden, Separate kitchen, three good size bedrooms and a bathroom with separate W/c.

Kitchen

10'5" x 7'6" (3.2 x 2.3)

**Bedroom One** 

13'9" x 8'6" (4.2 x 2.6)

**Bedroom Two** 

13'1" x 8'6" (4.0 x 2.6)

**Bedroom Three** 

10'5" x 7'6" (3.2 x 2.3)