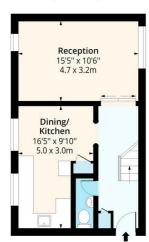

#### Reception

15'5" x 10'5" (4.7 x 3.2)

## Kitchen/Dining Room

16'4" x 9'10" (5.0 x 3.0)

#### Ground Floor W/C

# Mansford Street, E2 Approx. Gross Internal Area 858 Sq Ft - 79.71 Sq M

Second Floor Floor Area 429 Sq Ft - 39.85 Sq M

**Third Floor** Floor Area 429 Sq Ft - 39.85 Sq M

Measured according to DCS IPMS2. Floor plan is for illustrative purposes only and is not to scale. Every attempt has been made to ensure the accuracy of the floor plan shown, however all measurements, fixtures, fittings and data shown are an approximate interpretation for illustrative purposes only. 1 sq m = 10.76 sq feet.