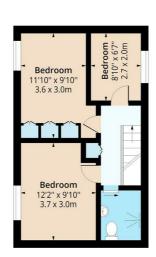

#### Bedroom One

12'1" x 9'10" (3.7 x 3.0)

#### **Bedroom Two**

11'9" x 9'10" (3.6 x 3.0)

### **Bedroom Three**

8'10" x 6'6" (2.7 x 2.0)

#### **Shower Room**

# Mansford Street, E2 Approx. Gross Internal Area 858 Sq Ft - 79.71 Sq M

Second Floor Floor Area 429 Sq Ft - 39.85 Sq M

**Third Floor** Floor Area 429 Sq Ft - 39.85 Sq M

Measured according to DCS IPMS2. Floor plan is for illustrative purposes only and is not to scale. Every attempt has been made to ensure the accuracy of the floor plan shown, however all measurements, fixtures, fittings and data shown are an approximate interpretation for illustrative purposes only. 1 sq m = 10.76 sq feet.