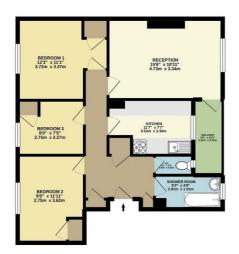

ree good sized bedrooms, Spacious Reception room with access to the balcony, Separate kitchen and bathroom with separate w/c.

Internal viewing of this property is a must and early viewing is highly recommended in order to avoid disappointment.







# **Reception Room** 15'6" x 10'11" (4.73 x 3.34)

# Kitchen

11'6" x 7'6" (3.52 x 2.30)

# **Bedroom One**

12'2" x 11'0" (3.72 x 3.37)

# **Bedroom Two**

9'0" x 11'10" (2.75 x 3.62)

# **Bedroom Three**

9'0" x 7'5" (2.75 x 2.27)

#### Bathroom

9'2" x 4'7" (2.81 x 1.41)

# W/C

5'2" x 2'8" (1.60 x 0.83)

# **Balcony**

# **Material Information**

Tenure: Leasehold

Length Of Lease: Approx 86 Years remaining

Annual Ground Rent: £10.00 Per year

Annual Service Charge: Approx £2,319.56 Per year

Council Tax Band: C

# Thornaby House, E2





2nd Floor Flat Total Floor Area 701 sq. ft. - 65.2 sq. m. Approx.

For Illustration Purposes Only - Not To Scale. lpaplus.com