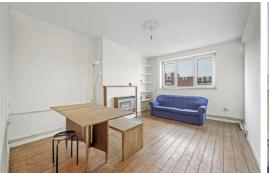

# **Reception Room** 15'6" x 10'11" (4.73 x 3.34)

Internally the property is spacious throughout benefitting from Three good sized bedrooms, Spacious Reception room with access to the balcony, Separate kitchen and bathroom with separate w/c.

Internal viewing of this property is a must and early viewing is highly recommended in order to avoid disappointment.