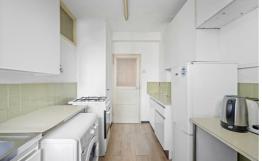

# Kitchen

11'6" x 7'6" (3.52 x 2.30)

Internally the property is spacious throughout benefitting from Three good sized bedrooms, Spacious Reception room with access to the balcony, Separate kitchen and bathroom with separate w/c.

Internal viewing of this property is a must and early viewing is highly recommended in order to avoid disappointment.