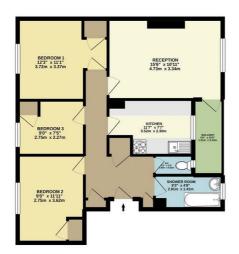

Internally the property is spacious throughout benefitting from Three good sized bedrooms, Spacious Reception room with access to the balcony, Separate kitchen and bathroom with separate w/c.

Internal viewing of this property is a must and early viewing is highly recommended in order to avoid disappointment.

# **Reception Room** 15'6" x 10'11" (4.73 x 3.34)