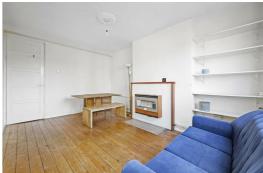

# **Reception Room** 15'6" x 10'11" (4.73 x 3.34)

Internally the property is spacious throughout benefitting from Three good sized bedrooms, Spacious Reception room with access to the balcony, Separate kitchen and bathroom with separate w/c.

Internal viewing of this property is a must and early viewing is highly recommended in order to avoid disappointment.