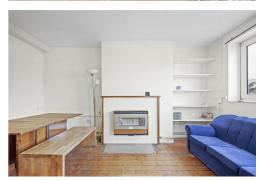

al viewing of this property is a must and early viewing is highly recommended in order to avoid disappointment.







# **Reception Room** 15'6" x 10'11" (4.73 x 3.34)

# Kitchen

11'6" x 7'6" (3.52 x 2.30)

# **Bedroom One**

12'2" x 11'0" (3.72 x 3.37)

# **Bedroom Two**

9'0" x 11'10" (2.75 x 3.62)

# **Bedroom Three**

9'0" x 7'5" (2.75 x 2.27)

#### Bathroom

9'2" x 4'7" (2.81 x 1.41)

# W/C

5'2" x 2'8" (1.60 x 0.83)

# **Balcony**

# **Material Information**

Tenure: Leasehold

Length Of Lease: Approx 86 Years remaining

Annual Ground Rent: £10.00 Per year

Annual Service Charge: Approx £2,319.56 Per year

Council Tax Band: C

# Thornaby House, E2





2nd Floor Flat Total Floor Area 701 sq. ft. - 65.2 sq. m. Approx.

For Illustration Purposes Only - Not To Scale. lpaplus.com