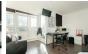

Internally the property has a spacious lounge leading to the garden, Separate kitchen, Three double bedrooms and a bathroom with a separate W/c. Additionally, the property benefits from Double Glazing and Gas Central Heating.

## **Reception Room**

15'8" x 13'9" (4.80 x 4.20)

Kitchen

10'2" x 10'2" (3.10 x 3.10)

Bedroom One

11'9" x 9'10" (3.60 x 3.00)

**Bedroom Two** 

13'9" x 8'2" (4.2 x 2.5)