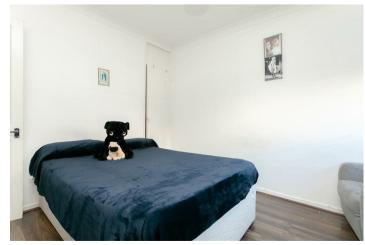

Internally the property has a spacious lounge leading to the garden, Separate kitchen, Three double bedrooms and a bathroom with a separate W/c. Additionally, the property benefits from Double Glazing and Gas Central Heating.

## **Reception Room**

15'8" x 13'9" (4.80 x 4.20)

Kitchen

10'2" x 10'2" (3.10 x 3.10)

Bedroom One

11'9" x 9'10" (3.60 x 3.00)

**Bedroom Two** 

13'9" x 8'2" (4.2 x 2.5)

**Bedroom Three** 

10'9" x 7'2" (3.30 x 2.20) **W/c** 

Bathroom