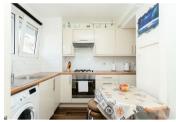

Internally the property has a spacious lounge leading to the garden, Separate kitchen, Three double bedrooms and a bathroom with a separate W/c. Additionally, the property benefits from Double Glazing and Gas Central Heating.

## **Reception Room**

15'8" x 13'9" (4.80 x 4.20)

Kitchen

10'2" x 10'2" (3.10 x 3.10)

Bedroom One

11'9" x 9'10" (3.60 x 3.00)

**Bedroom Two** 

13'9" x 8'2" (4.2 x 2.5)