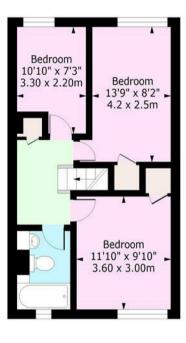

## **Reception Room**

15'8" x 13'9" (4.80 x 4.20)

Kitchen

10'2" x 10'2" (3.10 x 3.10)

Bedroom One

11'9" x 9'10" (3.60 x 3.00)

**Bedroom Two** 

13'9" x 8'2" (4.2 x 2.5)

**Bedroom Three** 

10'9" x 7'2" (3.30 x 2.20) **W/c** 

Bathroom

## Globe Road, E1

Approx. Gross Internal Area 837 Sq Ft - 77.76 Sq M

## **Ground Floor**

Floor Area 362 Sq Ft - 33.63 Sq M

First Floor

Floor Area 475 Sq Ft - 44.13 Sq M

For Illustration Purposes Only - Not To Scale www.lpaplus.com