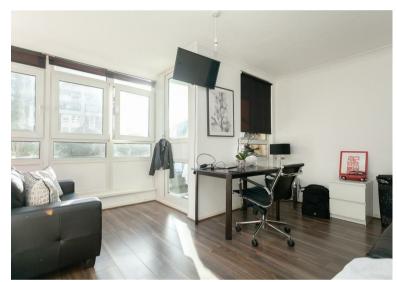

Internally the property has a spacious lounge leading to the garden, Separate kitchen, Three double bedrooms and a bathroom with a separate W/c. Additionally, the property benefits from Double Glazing and Gas Central Heating.

## **Reception Room**

15'8" x 13'9" (4.80 x 4.20)

Kitchen

10'2" x 10'2" (3.10 x 3.10)

Bedroom One

11'9" x 9'10" (3.60 x 3.00)

**Bedroom Two** 

13'9" x 8'2" (4.2 x 2.5)