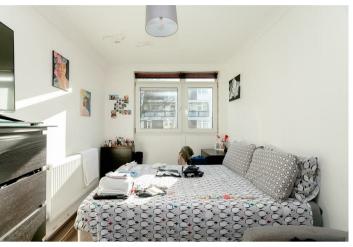

Internally the property has a spacious lounge leading to the garden, Separate kitchen, Three double bedrooms and a bathroom with a separate W/c. Additionally, the property benefits from Double Glazing and Gas Central Heating.

## **Reception Room**

15'8" x 13'9" (4.80 x 4.20)

Kitchen

10'2" x 10'2" (3.10 x 3.10)

Bedroom One

11'9" x 9'10" (3.60 x 3.00)

**Bedroom Two** 

13'9" x 8'2" (4.2 x 2.5)

**Bedroom Three** 

10'9" x 7'2" (3.30 x 2.20) **W/c** 

Bathroom