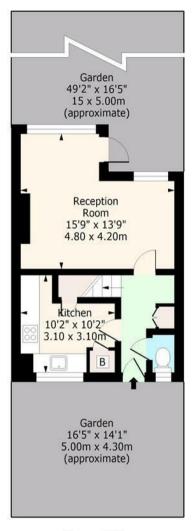

## **Reception Room**

15'8" x 13'9" (4.80 x 4.20)

Kitchen

10'2" x 10'2" (3.10 x 3.10)

Bedroom One

11'9" x 9'10" (3.60 x 3.00)

**Bedroom Two** 

13'9" x 8'2" (4.2 x 2.5)

## Garden

**Material Information** 

Deposit: £3,115.38

Length Of Tenancy: One Year

Council Tax Band: C

## Globe Road, E1

Approx. Gross Internal Area 837 Sq Ft - 77.76 Sq M

## **Ground Floor**

Floor Area 362 Sq Ft - 33.63 Sq M

First Floor

Floor Area 475 Sq Ft - 44.13 Sq M

For Illustration Purposes Only - Not To Scale www.lpaplus.com