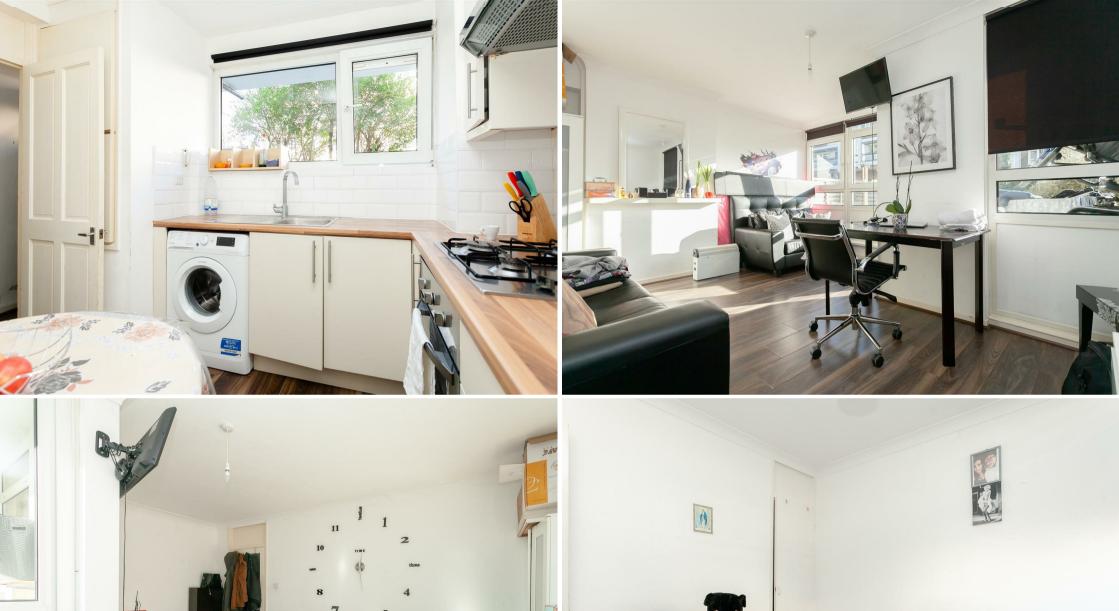

Internally the property has a spacious lounge leading to the garden, Separate kitchen, Three double bedrooms and a bathroom with a separate W/c. Additionally, the property benefits from Double Glazing and Gas Central Heating.

## **Reception Room**

15'8" x 13'9" (4.80 x 4.20)

Kitchen

10'2" x 10'2" (3.10 x 3.10)

Bedroom One

11'9" x 9'10" (3.60 x 3.00)

**Bedroom Two** 

13'9" x 8'2" (4.2 x 2.5)