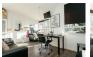

Internally the property has a spacious lounge leading to the garden, Separate kitchen, Three double bedrooms and a bathroom with a separate W/c. Additionally, the property benefits from Double Glazing and Gas Central Heating.

## **Reception Room**

15'8" x 13'9" (4.80 x 4.20)

Kitchen

10'2" x 10'2" (3.10 x 3.10)

Bedroom One

11'9" x 9'10" (3.60 x 3.00)

**Bedroom Two** 

13'9" x 8'2" (4.2 x 2.5)