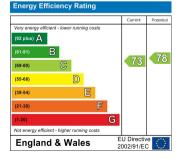

## Garden

**Material Information** 

Deposit: £3,115.38

Length Of Tenancy: One Year

Council Tax Band: C