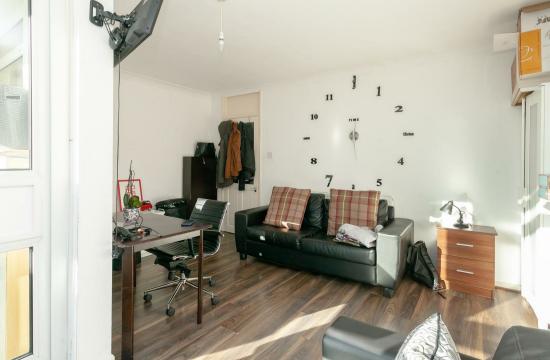

Internally the property has a spacious lounge leading to the garden, Separate kitchen, Three double bedrooms and a bathroom with a separate W/c. Additionally, the property benefits from Double Glazing and Gas Central Heating.

## **Reception Room**

15'8" x 13'9" (4.80 x 4.20)

Kitchen

10'2" x 10'2" (3.10 x 3.10)

Bedroom One

11'9" x 9'10" (3.60 x 3.00)

**Bedroom Two** 

13'9" x 8'2" (4.2 x 2.5)