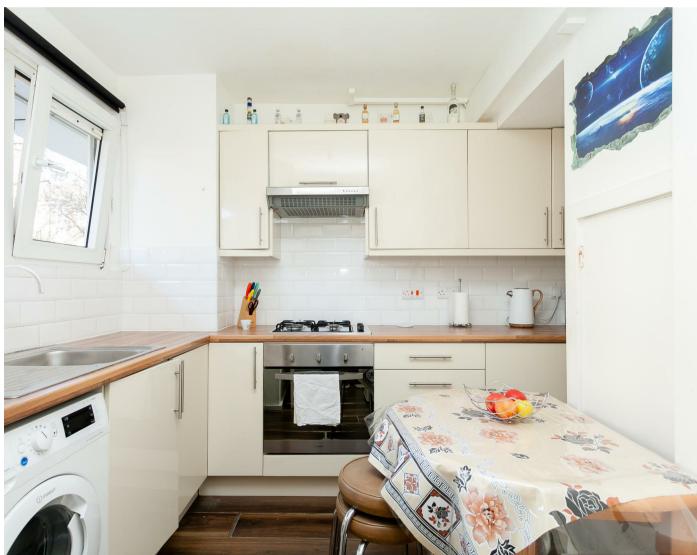

Internally the property has a spacious lounge leading to the garden, Separate kitchen, Three double bedrooms and a bathroom with a separate W/c. Additionally, the property benefits from Double Glazing and Gas Central Heating.

## **Reception Room**

15'8" x 13'9" (4.80 x 4.20)

Kitchen

10'2" x 10'2" (3.10 x 3.10)

Bedroom One

11'9" x 9'10" (3.60 x 3.00)

**Bedroom Two** 

13'9" x 8'2" (4.2 x 2.5)