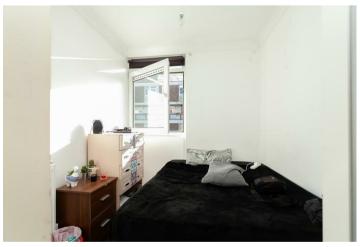

Internally the property has a spacious lounge leading to the garden, Separate kitchen, Three double bedrooms and a bathroom with a separate W/c. Additionally, the property benefits from Double Glazing and Gas Central Heating.

## **Reception Room**

15'8" x 13'9" (4.80 x 4.20)

Kitchen

10'2" x 10'2" (3.10 x 3.10)

Bedroom One

11'9" x 9'10" (3.60 x 3.00)

**Bedroom Two** 

13'9" x 8'2" (4.2 x 2.5)

**Bedroom Three** 

10'9" x 7'2" (3.30 x 2.20) **W/c** 

Bathroom