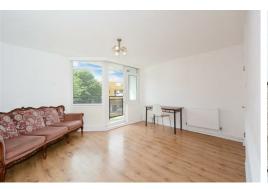

## **Reception Room** 15'8" x 13'5" (4.8 x 4.1)

Internally the property is bright and spacious throughout with a large reception room which gives you access to the balcony, Separate kitchen, Three bedrooms, modern shower room and a separate w/c.

The property is offered to the market on a CHAIN FREE basis.