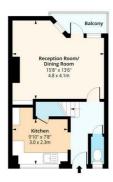

## **Reception Room** 15'8" x 13'5" (4.8 x 4.1)

## **Balcony**

Kitchen

9'10" x 7'6" (3.0 x 2.3)

Bedroom One

13'1" x 8'2" (4.0 x 2.5)

**Bedroom Two** 

10'9" x 9'10" (3.3 x 3.0)

**Bedroom Three** 