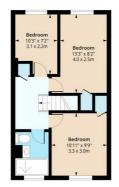

## **Balcony**

Kitchen

9'10" x 7'6" (3.0 x 2.3)

Bedroom One

13'1" x 8'2" (4.0 x 2.5)

**Bedroom Two** 

10'9" x 9'10" (3.3 x 3.0)

**Bedroom Three** 

10'2" x 7'2" (3.1 x 2.2)

**Shower Room** 

W.C.

**Material Information** 

Tenure: Leasehold

Length Of Lease: Approx 82 Years remaining

Annual Ground Rent: £10.00 Per year

Annual Service Charge: Approx £1,944.65 Per year