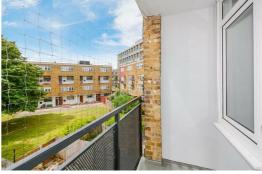

## **Balcony**

Kitchen

9'10" x 7'6" (3.0 x 2.3)

Bedroom One

13'1" x 8'2" (4.0 x 2.5)

**Bedroom Two** 

10'9" x 9'10" (3.3 x 3.0)

**Bedroom Three** 

Internally the property is bright and spacious throughout with a large reception room which gives you access to the balcony, Separate kitchen, Three bedrooms, modern shower room and a separate w/c.

The property is offered to the market on a CHAIN FREE basis.