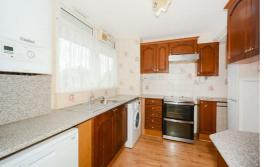

## **Balcony**

Kitchen

9'10" x 7'6" (3.0 x 2.3)

Bedroom One

13'1" x 8'2" (4.0 x 2.5)

**Bedroom Two** 

10'9" x 9'10" (3.3 x 3.0)

**Bedroom Three** 

Internally the property is bright and spacious throughout with a large reception room which gives you access to the balcony, Separate kitchen, Three bedrooms, modern shower room and a separate w/c.

The property is offered to the market on a CHAIN FREE basis.