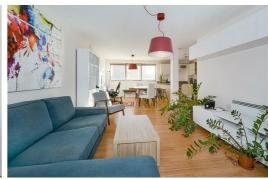

Internally the property is light and spacious throughout benefitting from two double bedrooms, Spacious open plan living space with a dining area, Family bathroom and its very own balcony. The property also benefits from shared bike storage.

### Reception/Kitchen/Dinning Area $26'2" \times 18'8" (8.0 \times 5.7)$