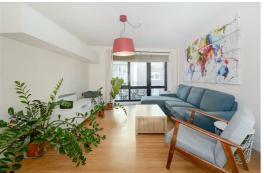

Internally the property is light and spacious throughout benefitting from two double bedrooms, Spacious open plan living space with a dining area, Family bathroom and its very own balcony. The property also benefits from shared bike storage.

### Reception/Kitchen/Dinning Area $26'2" \times 18'8" (8.0 \times 5.7)$