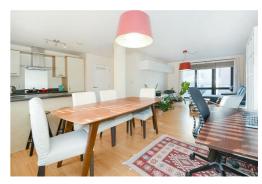

Internally the property is light and spacious throughout benefitting from two double bedrooms, Spacious open plan living space with a dining area, Family bathroom and its very own balcony. The property also benefits from shared bike storage.

### Reception/Kitchen/Dinning Area $26'2" \times 18'8" (8.0 \times 5.7)$