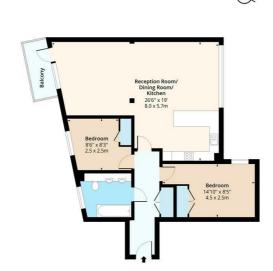

### Reception/Kitchen/Dinning Area $26'2" \times 18'8" (8.0 \times 5.7)$

### Balcony

Bedroom One

14'9" x 8'2" (4.5 x 2.5)

**Bedroom Two** 

8'2" x 8'2" (2.5 x 2.5)

#### Bathroom

## **Material Information**

Tenure: Leasehold

Length Of Lease: Approx 108 Years remaining

Annual Ground Rent £300.00 Per year Annual Service Charge: £1,850.00 Per year

Council Tax Band: D

Second Floor

Measured according to BICS IPMS2. Floor plan is for illustrative purposes only and is not to scale. Every attempts has been made to ensure the accuracy of the floor plan shown, however all measurements, fluture, fittings and data shown are an approximate interpretation for flustrative purposes only. 1 sq. m = 10.76 sq. feet.