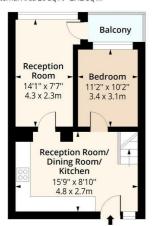

For more information or to arrange a viewing please do not hesitate to call in and speak with one of our Property Consultants.

**Reception Room** 14'1" x 7'6" (4.3 x 2.3)

**Reception Two** 11'1" x 10'2" (3.4 x 3.1)

Kitchen/Diner 15'8" x 8'10" (4.8 x 2.7)

**Bedroom One** 13'5" x 8'10" (4.1 x 2.7)

**Bedroom Two** 13'5" x 8'6" (4.1 x 2.6)

**Bedroom Three** 10'2" x 6'6" (3.1 x 2.0)

**Shower Room** 

W/C

Balcony

## Pollard Street, E2

Approx. Gross Internal Area 819 Sq Ft - 76.09 Sq M Approx. Gross Internal Area 26 Sq Ft - 2.42 Sq M

Second Floor Floor Area 376 Sq Ft - 34.93 Sq M

**Third Floor** Floor Area 443 Sq Ft - 41.15 Sq M