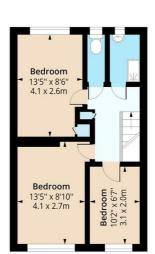

Kitchen/Diner 15'8" x 8'10" (4.8 x 2.7)

**Bedroom One** 13'5" x 8'10" (4.1 x 2.7)

**Bedroom Two** 13'5" x 8'6" (4.1 x 2.6)

**Bedroom Three** 10'2" x 6'6" (3.1 x 2.0)

**Shower Room** 

W/C

Balcony

## Pollard Street, E2

Approx. Gross Internal Area 819 Sq Ft - 76.09 Sq M Approx. Gross Internal Area 26 Sq Ft - 2.42 Sq M

Second Floor Floor Area 376 Sq Ft - 34.93 Sq M

**Third Floor** Floor Area 443 Sq Ft - 41.15 Sq M