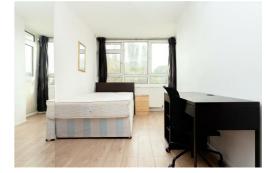

Internally the Property offers spacious living accommodation with a good size kitchen/Diner and separate Lounge, three bedrooms and a Shower room with separate w/c.

Pollard Street is offered to the market CHAIN FREE

Kitchen/Diner 15'8" x 8'10" (4.8 x 2.7)

**Bedroom One** 13'5" x 8'10" (4.1 x 2.7)

**Bedroom Two** 13'5" x 8'6" (4.1 x 2.6)

**Bedroom Three** 10'2" x 6'6" (3.1 x 2.0)

**Shower Room** 

W/C

Balcony