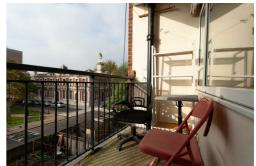

Kitchen/Diner 15'8" x 8'10" (4.8 x 2.7)

**Bedroom One** 13'5" x 8'10" (4.1 x 2.7)

**Bedroom Two** 13'5" x 8'6" (4.1 x 2.6)

**Bedroom Three** 10'2" x 6'6" (3.1 x 2.0)

**Shower Room** 

W/C

Balcony