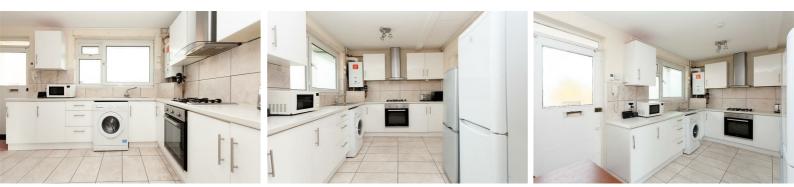

Internally the Property offers spacious living accommodation with a good size kitchen/Diner and separate Lounge, three bedrooms and a Shower room with separate w/c.

Pollard Street is offered to the market CHAIN FREE

Kitchen/Diner 15'8" x 8'10" (4.8 x 2.7)

**Bedroom One** 13'5" x 8'10" (4.1 x 2.7)

**Bedroom Two** 13'5" x 8'6" (4.1 x 2.6)

**Bedroom Three** 10'2" x 6'6" (3.1 x 2.0)

**Shower Room** 

W/C

Balcony