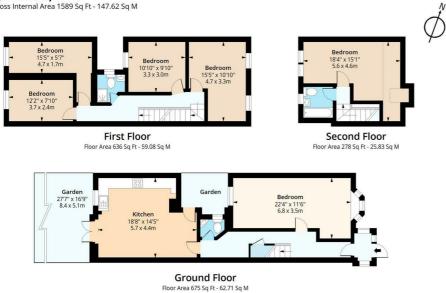

**Reception Room** 22'3" x 11'5" (6.8 x 3.5)

**Kitchen/Diner** 18'8" x 14'5" (5.7 x 4.4)

Ground Floor W/c

**Bedroom One** 18'4" x 15'1" (5.6 x 4.6)

## **En-Suite**

**Bedroom Two** 15'5" x 10'9" (4.7 x 3.3)

**Bedroom Three** 10'9" x 9'10" (3.3 x 3.0)

**Bedroom Four** 12'1" x 7'10" (3.7 x 2.4)

**Bedroom Five** 15'5" x 5'6" (4.7 x 1.7)

Shower Room

Garden

**Court Yard** 

## Gough Road, E15 Approx. Gross Internal Area 1589 Sq Ft - 147.62 Sq M

Measured according to REGS IPMS2. Floor plan is for illustrative purposes only and is not to scale. Every attempt has been made to ensure the accuracy of the floor plan shown, however all measurements, fittings and data shown are an approximate interpretation for illustrative purposes only. 1 sq m = 10.76 sq feet. **Ipaplus.com** Date: 8/11/2024