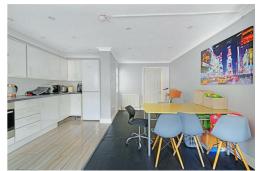

Internally the property is bright and spacious throughout being arranged over three levels with the ground floor boasting a through lounge, Large kitchen/diner which give you access to the private rear garden. On the first floor you have four bedrooms and a shower room while on the top floor you have the main bedroom with its very own en-suite bathroom.

**Reception Room** 22'3" x 11'5" (6.8 x 3.5)

**Kitchen/Diner** 18'8" x 14'5" (5.7 x 4.4)

Ground Floor W/c

**Bedroom One** 18'4" x 15'1" (5.6 x 4.6)