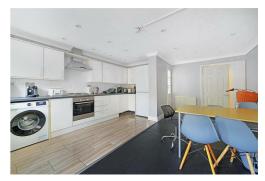

Internally the property is bright and spacious throughout being arranged over three levels with the ground floor boasting a through lounge, Large kitchen/diner which give you access to the private rear garden. On the first floor you have four bedrooms and a shower room while on the top floor you have the main bedroom with its very own en-suite bathroom.

**Reception Room** 22'3" x 11'5" (6.8 x 3.5)

**Kitchen/Diner** 18'8" x 14'5" (5.7 x 4.4)

Ground Floor W/c

**Bedroom One** 18'4" x 15'1" (5.6 x 4.6)