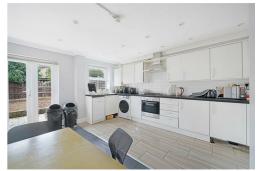

Internally the property is bright and spacious throughout being arranged over three levels with the ground floor boasting a through lounge, Large kitchen/diner which give you access to the private rear garden. On the first floor you have four bedrooms and a shower room while on the top floor you have the main bedroom with its very own en-suite bathroom.

**Reception Room** 22'3" x 11'5" (6.8 x 3.5)

**Kitchen/Diner** 18'8" x 14'5" (5.7 x 4.4)

Ground Floor W/c

**Bedroom One** 18'4" x 15'1" (5.6 x 4.6)