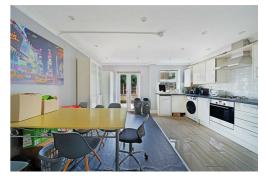

Internally the property is bright and spacious throughout being arranged over three levels with the ground floor boasting a through lounge, Large kitchen/diner which give you access to the private rear garden. On the first floor you have four bedrooms and a shower room while on the top floor you have the main bedroom with its very own en-suite bathroom.

**Reception Room** 22'3" x 11'5" (6.8 x 3.5)

**Kitchen/Diner** 18'8" x 14'5" (5.7 x 4.4)

Ground Floor W/c

**Bedroom One** 18'4" x 15'1" (5.6 x 4.6)