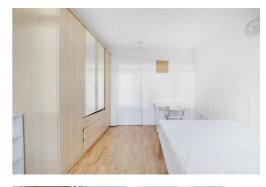

Internally the property is light and spacious throughout with a good size reception room which gives you access to the balcony and a separate kitchen. On the first floor you have two double bedrooms, bathroom and a separate w/c.

## **Reception Room**

11'5" x 11'1" (3.5 x 3.4)

#### Balcony

Kitchen 19'4" x 5'2" (5.9 x 1.6)

Bedroom One 11'1" × 9'10" (3.4 × 3.0)

**Bedroom Two** 11'1" × 9'10" (3.4 × 3.0)