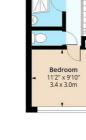

#### Balcony

Kitchen 19'4" x 5'2" (5.9 x 1.6)

Bedroom One 11'1" × 9'10" (3.4 × 3.0)

**Bedroom Two** 11'1" × 9'10" (3.4 × 3.0)

### Shower Room

W/C

**Tenth Floor** Floor Area 351 Sq Ft - 32.61 Sq M

Q.

RICS Certified Property Measurer