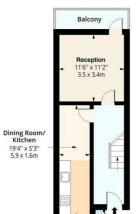

## **Reception Room**

11'5" x 11'1" (3.5 x 3.4)

#### Balcony

Kitchen 19'4" x 5'2" (5.9 x 1.6)

Bedroom One 11'1" × 9'10" (3.4 × 3.0)

**Bedroom Two** 11'1" × 9'10" (3.4 × 3.0)

#### **Material Information** Deposit: £2,134.61 Length Of Tenancy: One Year Council Tax Band: C

Ninth Floor Floor Area 338 Sq Ft - 31.40 Sq M

Measured according to RICS IPMS2. Floor plan is for illustrative purposes only and is not to scale. Every attempt has been made to ensure the accuracy of the floor plan shown, however all measurements, flutures, filtings and data bein us on a proteinmene interpretation for flustrative purposes only. 1 sg m = 10.75 sq feet. [paplus.com]