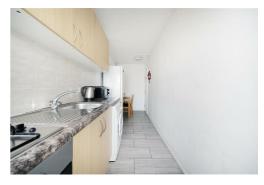

Internally the property is light and spacious throughout with a good size reception room which gives you access to the balcony and a separate kitchen. On the first floor you have two double bedrooms, bathroom and a separate w/c.

#### Balcony

Kitchen 19'4" x 5'2" (5.9 x 1.6)

Bedroom One 11'1" × 9'10" (3.4 × 3.0)

**Bedroom Two** 11'1" × 9'10" (3.4 × 3.0)