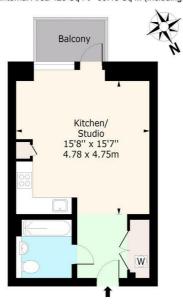

## Kitchen/Studio

15'8" x 15'7" (4.78 x 4.75)

#### Bathroom

#### Balcony

#### Vermillion Apartments, E3

Approx. Gross Internal Area 388 Sq Ft - 36.05 Sq M (Excluding Balcony) Approx. Gross Internal Area 425 Sq Ft - 39.48 Sq M (Including Balcony)

First Floor Floor Area 388 Sq Ft - 36.05 Sq M For Illustration Purposes Only - Not To Scale www.lpaplus.com