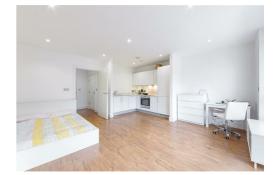

Internally the property is spacious with an open plan Kitchen/Living area with access to the balcony over looking the canal and modern bathroom.

The property is Available 31st October 2024

For more information or to arrange a viewing please do not hesitate to call in and speak with one of our Property Consultants.

## Kitchen/Studio

15'8" x 15'7" (4.78 x 4.75)