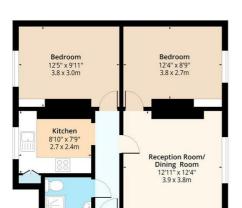

## **Reception Room** 12'9" x 12'5" (3.9 x 3.8)

### Kitchen

8'10" x 7'10" (2.7 x 2.4)

#### **Bedroom One**

12'5" x 9'10" (3.8 x 3.0)

#### **Bedroom Two**

12'5" x 8'10" (3.8 x 2.7)

First Floor

Floor Area 580 Sq Ft - 53.88 Sq M