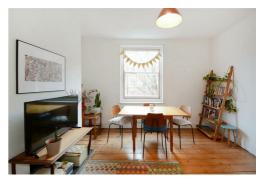

ith a Spacious lounge with high ceilings, Separate kitchen, Two good sized bedrooms and a contemporary shower room.

The property is offered to the market on a CHAIN FREE basis.

For more information or to arrange a viewing please do not hesitate to call in and speak with one of our Property Consultants.







## **Reception Room** 12'9" x 12'5" (3.9 x 3.8)

### Kitchen

8'10" x 7'10" (2.7 x 2.4)

#### **Bedroom One**

12'5" x 9'10" (3.8 x 3.0)

#### **Bedroom Two**

12'5" x 8'10" (3.8 x 2.7)

#### **Shower Room**

#### **Material Information**

Tenure: Leasehold

Length Of Lease: Approx 952 Years remaining

Annual Ground Rent £200.00 Per year Annual Service Charge: £1,456.08 Per year

Council Tax Band: C





 $\mathcal{Q}^{^{\prime}}$ 

First Floor

Floor Area 580 Sq Ft - 53.88 Sq M