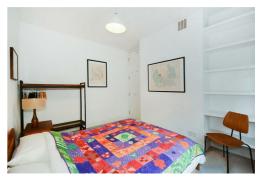

a Spacious lounge with high ceilings, Separate kitchen, Two good sized bedrooms and a contemporary shower room.

The property is offered to the market on a CHAIN FREE basis.

For more information or to arrange a viewing please do not hesitate to call in and speak with one of our Property Consultants.







## **Reception Room** 12'9" x 12'5" (3.9 x 3.8)

### Kitchen

8'10" x 7'10" (2.7 x 2.4)

#### **Bedroom One**

12'5" x 9'10" (3.8 x 3.0)

#### **Bedroom Two**

12'5" x 8'10" (3.8 x 2.7)

#### **Shower Room**

#### **Material Information**

Tenure: Leasehold

Length Of Lease: Approx 952 Years remaining

Annual Ground Rent £200.00 Per year Annual Service Charge: £1,456.08 Per year

Council Tax Band: C





 $\mathcal{Q}^{^{\prime}}$ 

First Floor

Floor Area 580 Sq Ft - 53.88 Sq M