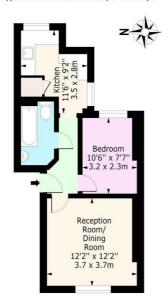

## **Reception** 12'1" x 12'1" (3.7 x 3.7)

### Kitchen

11'5" x 9'2" (3.5 x 2.8)

#### Bedroom One

10'5" x 7'6" (3.2 x 2.3)

#### Bathroom

#### **Third Floor** Floor Area 409 Sq Ft - 38.00 Sq M

For Illustration Purposes Only - Not To Scale