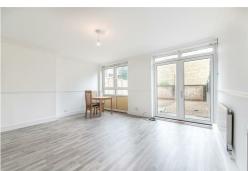

garden. The property is modern throughout an benefits from gas central heating and double glazing.

Fern Street is available to move in to immediately and an early internal inspection is highly recommended to avoid disappointment.







# **Reception Room** 15'8" x 13'10" (4.79 x 4.22)

# Kitchen

11'4" x 8'5" (3.47 x 2.57)

#### **Bedroom One**

15'3" x 8'5" (4.66 x 2.57)

# **Bedroom Two**

14'3" x 8'9" (4.35 x 2.68)

### **Bedroom Three**

11'0" x 6'7" (3.36 x 2.01)

### **Bathroom**

Separate W/c

#### Garden

24'9" x 16'2" (7.56 x 4.95)

# **Material Information**

Deposit: £2,769.23

Length Of Tenancy: One Year

Council Tax Band: C





**Ground Floor** Floor Area 408 Sq Ft - 37.90 Sq M First Floor Floor Area 460 Sq Ft - 42.73 Sq M

For Illustration Purposes Only - Not To Scale