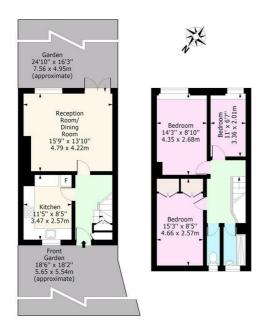

# **Reception Room** 15'8" x 13'10" (4.79 x 4.22)

# Kitchen

11'4" x 8'5" (3.47 x 2.57)

#### **Bedroom One**

15'3" x 8'5" (4.66 x 2.57)

# **Bedroom Two**

14'3" x 8'9" (4.35 x 2.68)

### **Bedroom Three**

11'0" x 6'7" (3.36 x 2.01)

### **Bathroom**

Separate W/c

#### Garden

24'9" x 16'2" (7.56 x 4.95)

# **Material Information**

Deposit: £2,769.23

Length Of Tenancy: One Year

Council Tax Band: C

**Ground Floor** Floor Area 408 Sq Ft - 37.90 Sq M First Floor Floor Area 460 Sq Ft - 42.73 Sq M

For Illustration Purposes Only - Not To Scale