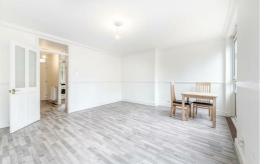

# **Reception Room** 15'8" x 13'10" (4.79 x 4.22)

#### **Bedroom One**

15'3" x 8'5" (4.66 x 2.57)

# **Bedroom Two**

14'3" x 8'9" (4.35 x 2.68)

### **Bedroom Three**

11'0" x 6'7" (3.36 x 2.01)