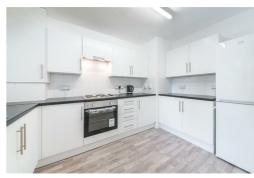

ar garden. The property is modern throughout an benefits from gas central heating and double glazing.

Fern Street is available to move in to immediately and an early internal inspection is highly recommended to avoid disappointment.







# **Reception Room** 15'8" x 13'10" (4.79 x 4.22)

# Kitchen

11'4" x 8'5" (3.47 x 2.57)

#### **Bedroom One**

15'3" x 8'5" (4.66 x 2.57)

# **Bedroom Two**

14'3" x 8'9" (4.35 x 2.68)

### **Bedroom Three**

11'0" x 6'7" (3.36 x 2.01)

### **Bathroom**

Separate W/c

#### Garden

24'9" x 16'2" (7.56 x 4.95)

# **Material Information**

Deposit: £2,769.23

Length Of Tenancy: One Year

Council Tax Band: C





**Ground Floor** Floor Area 408 Sq Ft - 37.90 Sq M First Floor Floor Area 460 Sq Ft - 42.73 Sq M

For Illustration Purposes Only - Not To Scale