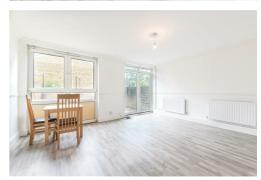

arden. The property is modern throughout an benefits from gas central heating and double glazing.

Fern Street is available to move in to immediately and an early internal inspection is highly recommended to avoid disappointment.







# **Reception Room** 15'8" x 13'10" (4.79 x 4.22)

# Kitchen

11'4" x 8'5" (3.47 x 2.57)

#### **Bedroom One**

15'3" x 8'5" (4.66 x 2.57)

# **Bedroom Two**

14'3" x 8'9" (4.35 x 2.68)

### **Bedroom Three**

11'0" x 6'7" (3.36 x 2.01)

### **Bathroom**

Separate W/c

#### Garden

24'9" x 16'2" (7.56 x 4.95)

# **Material Information**

Deposit: £2,769.23

Length Of Tenancy: One Year

Council Tax Band: C





**Ground Floor** Floor Area 408 Sq Ft - 37.90 Sq M First Floor Floor Area 460 Sq Ft - 42.73 Sq M

For Illustration Purposes Only - Not To Scale