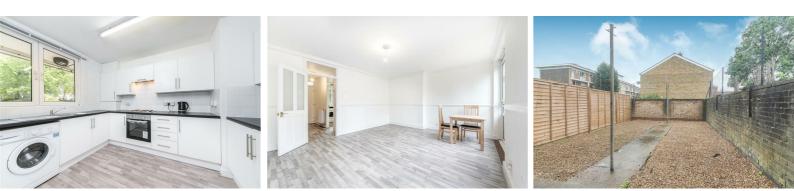

Internally the property is spacious throughout with a good size reception room, Separate kitchen, Three good size bedrooms, bathroom with separate w/c and own rear garden. The property is modern throughout an benefits from gas central heating and double glazing.

Fern Street is available from 17th October 2024 and an early internal inspection is highly recommended to avoid disappointment.

**Reception Room** 15'8" x 13'10" (4.79 x 4.22)

**Kitchen** 11'4" x 8'5" (3.47 x 2.57)

## Separate W/c

**Garden** 24'9" x 16'2" (7.56 x 4.95)