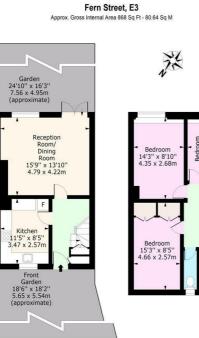

Fern Street is available from 17th October 2024 and an early internal inspection is highly recommended to avoid disappointment.

**Reception Room** 15'8" x 13'10" (4.79 x 4.22)

**Kitchen** 11'4" x 8'5" (3.47 x 2.57)

**Bedroom One** 15'3" x 8'5" (4.66 x 2.57)

**Bedroom Two** 14'3" x 8'9" (4.35 x 2.68)

**Bedroom Three** 11'0" x 6'7" (3.36 x 2.01)

## Separate W/c

**Garden** 24'9" x 16'2" (7.56 x 4.95)

## **Material Information**

Deposit: £3,115.38 Length Of Tenancy: One Year Council Tax Band: C

**Ground Floor** Floor Area 408 Sq Ft - 37.90 Sq M **First Floor** Floor Area 460 Sq Ft - 42.73 Sq M

For Illustration Purposes Only - Not To Scale www.lpaplus.com