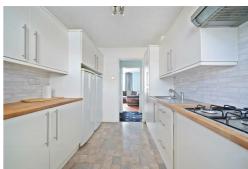

Internally the property is spacious throughout with a large reception room, Dining room, separate kitchen and w/c all arranged on the ground floor. On the first floor there is three good size bedrooms, family bathroom and ample storage. The property also benefits from a front and rear garden.

**Kitchen** 9'10" x 7'10" (3.0 x 2.4)

Ground Floor W/C

**Bedroom One** 16'4" x 8'6" (5.0 x 2.6)

**Bedroom Two** 12'9" x 8'6" (3.9 x 2.6)

**Bedroom Three** 11'9" x 10'2" (3.6 x 3.1)

Bathroom

Garden

Material Information