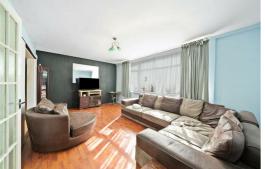

Internally the property is spacious throughout with a large reception room, Dining room, separate kitchen and w/c all arranged on the ground floor. On the first floor there is three good size bedrooms, family bathroom and ample storage. The property also benefits from a front and rear garden.

For more information or to arrange a viewing please do not hesitate to call in and speak with one of our Property Consultants

**Reception** 17'4" x 11'9" (5.3 x 3.6)

**Dining Room** 13'5" x 8'10" (4.1 x 2.7)