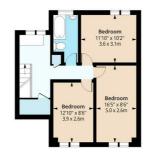

**Kitchen** 9'10" x 7'10" (3.0 x 2.4)

Ground Floor W/C

**Bedroom One** 16'4" x 8'6" (5.0 x 2.6)

**Bedroom Two** 12'9" x 8'6" (3.9 x 2.6)

**Bedroom Three** 11'9" x 10'2" (3.6 x 3.1)

Bathroom

Garden

Material Information

Tenure: Freehold Council Tax Band: E

Roman Road, E2 Approx. Gross Internal Area 1209 Sq Ft - 112.32 Sq M

Ground Floor loor Area 603 Sq Ft - 56.02 Sq M First Floor
Floor Area 606 Sq Ft - 56,30 Sq N

Measured according to RICS IPMS2. Floor plan is for illustrative purposes only and is not to scale. Every attempt has been made to ensure the accuracy of the floor plan shown, however all measurements, fixtures, fixtures, fixtures, fixtures, fixtures and data shown are an approximate interpretation for illustrative purposes only. 1 sq m = 10.76 sq feet.