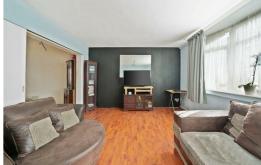

Internally the property is spacious throughout with a large reception room, Dining room, separate kitchen and w/c all arranged on the ground floor. On the first floor there is three good size bedrooms, family bathroom and ample storage. The property also benefits from a front and rear garden.

For more information or to arrange a viewing please do not hesitate to call in and speak with one of our Property Consultants

**Reception** 17'4" x 11'9" (5.3 x 3.6)

**Dining Room** 13'5" x 8'10" (4.1 x 2.7)