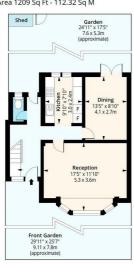

For more information or to arrange a viewing please do not hesitate to call in and speak with one of our Property Consultants

**Reception** 17'4" x 11'9" (5.3 x 3.6)

**Dining Room** 13'5" x 8'10" (4.1 x 2.7)

**Kitchen** 9'10" x 7'10" (3.0 x 2.4)

Ground Floor W/C

**Bedroom One** 16'4" x 8'6" (5.0 x 2.6)

**Bedroom Two** 12'9" x 8'6" (3.9 x 2.6)

**Bedroom Three** 11'9" x 10'2" (3.6 x 3.1)

Bathroom

Garden

Material Information

Tenure: Freehold Council Tax Band: E

Roman Road, E2 Approx. Gross Internal Area 1209 Sq Ft - 112.32 Sq M

Ground Floor loor Area 603 Sq Ft - 56.02 Sq M First Floor
Floor Area 606 Sq Ft - 56,30 Sq N

Measured according to RICS IPMS2. Floor plan is for illustrative purposes only and is not to scale. Every attempt has been made to ensure the accuracy of the floor plan shown, however all measurements, fixtures, fixtures, fixtures, fixtures, fixtures and data shown are an approximate interpretation for illustrative purposes only. 1 sq m = 10.76 sq feet.