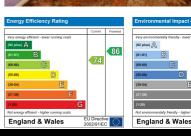

Tenure: Freehold Council Tax Band: E

Roman Road, E2 Approx. Gross Internal Area 1209 Sq Ft - 112.32 Sq M

Ground Floor loor Area 603 Sq Ft - 56.02 Sq M First Floor
Floor Area 606 Sq Ft - 56,30 Sq N

Measured according to RICS IPMS2. Floor plan is for illustrative purposes only and is not to scale. Every attempt has been made to ensure the accuracy of the floor plan shown, however all measurements, fixtures, fixtures, fixtures, fixtures, fixtures and data shown are an approximate interpretation for illustrative purposes only. 1 sq m = 10.76 sq feet.