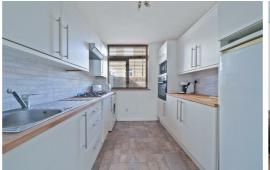

Internally the property is spacious throughout with a large reception room, Dining room, separate kitchen and w/c all arranged on the ground floor. On the first floor there is three good size bedrooms, family bathroom and ample storage. The property also benefits from a front and rear garden.

**Kitchen** 9'10" x 7'10" (3.0 x 2.4)

Ground Floor W/C

**Bedroom One** 16'4" x 8'6" (5.0 x 2.6)

**Bedroom Two** 12'9" x 8'6" (3.9 x 2.6)

**Bedroom Three** 11'9" x 10'2" (3.6 x 3.1)

Bathroom

Garden

Material Information