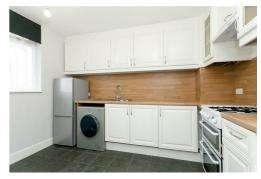

Internally the Property offers spacious living accommodation with a good size reception which gives you access to the rear garden, Separate kitchen, Three good size bedrooms and a family bathroom. The property also benefits from Gas Central Heating and Double Glazing.

For more information or to arrange a viewing please do not hesitate to call in and speak with one of our Property Consultants.

**Reception Room** 15'8" x 13'1" (4.8 x 4.0)

**Kitchen** 11'5" x 8'2" (3.5 x 2.5)