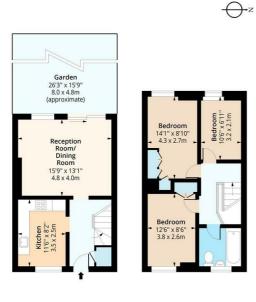

For more information or to arrange a viewing please do not hesitate to call in and speak with one of our Property Consultants.

**Reception Room** 15'8" x 13'1" (4.8 x 4.0)

**Kitchen** 11'5" x 8'2" (3.5 x 2.5)

Bedroom One 14'1" x 8'10" (4.3 x 2.7)

**Bedroom Two** 12'5" x 8'6" (3.8 x 2.6)

**Bedroom Three** 10'5" x 6'10" (3.2 x 2.1)

## Bathroom

Garden 26'2" x 15'8" (8.0 x 4.8)

## **Material Information**

Tenure: Leasehold Length Of Lease: Approx 84 Years remaining Annual Ground Rent: £10.00 Per year Annual Service Charge: £1,898.00 Per Year Council Tax Band: C

 Ground Floor
 First Floor

 Floor Area 406 Sq Ft - 37.72 Sq M
 Floor Area 469 Sq Ft - 43.57 Sq M

Floor plan is for illustrative purposes only and is not to scale. Every attempt has been made to ensure the accuracy of the floor plan shown, however all measurements, fixtures, fittings and data shown are an approximate interpretation for illustrative purposes only. loaDuts.com