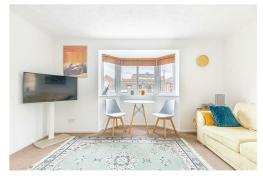

Internally the property is bright and spacious throughout with a large reception room with views overlooking regents canal, separate kitchen which also benefits from views of the canal, two double bedrooms and modern shower room.

## Reception Room

14'1" x 12'5" (4.3 x 3.8)

**Kitchen** 10'5" x 6'6" (3.2 x 2.0)

**Bedroom One** 16'8" x 8'2" (5.1 x 2.5)

**Bedroom Two** 10'5" x 8'10" (3.2 x 2.7)