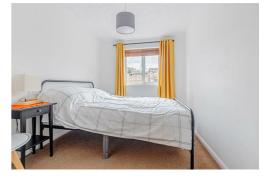

## Reception Room

14'1" x 12'5" (4.3 x 3.8)

**Kitchen** 10'5" x 6'6" (3.2 x 2.0)

**Bedroom One** 16'8" x 8'2" (5.1 x 2.5)

**Bedroom Two** 10'5" x 8'10" (3.2 x 2.7)