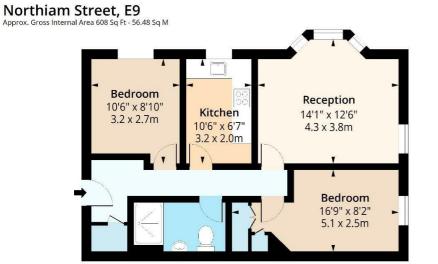

## Reception Room

14'1" x 12'5" (4.3 x 3.8)

**Kitchen** 10'5" x 6'6" (3.2 x 2.0)

**Bedroom One** 16'8" x 8'2" (5.1 x 2.5)

**Bedroom Two** 10'5" x 8'10" (3.2 x 2.7)

## **Material Information**

Tenure: Leasehold Length Of Lease: Approx 93 Years remaining Annual Ground Rent: £100.00 Per year Annual Service Charge: £2,618.16 Per Year Council Tax Band: C

**First Floor** Floor Area 608 Sq Ft - 56.48 Sq M

Measured according to RICS IPMS2. Floor plan is for illustrative purposes only and is not to scale. Every attempt has been made to ensure the accuracy of the floor plan shown, however all measurements, fixtures, fittings and data shown are an approximate interpretation for illustrative purposes only. 1 sq m = 10.76 sq feet. Ipaplus.com
Date: 15/8/2024