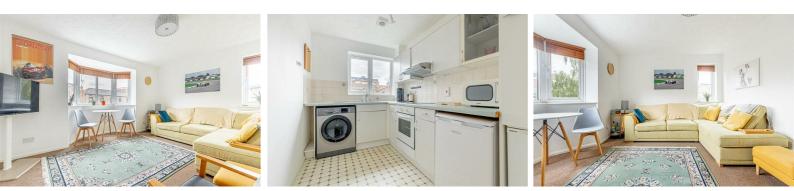

Internally the property is bright and spacious throughout with a large reception room with views overlooking regents canal, separate kitchen which also benefits from views of the canal, two double bedrooms and modern shower room.

## Reception Room

14'1" x 12'5" (4.3 x 3.8)

**Kitchen** 10'5" x 6'6" (3.2 x 2.0)

**Bedroom One** 16'8" x 8'2" (5.1 x 2.5)

**Bedroom Two** 10'5" x 8'10" (3.2 x 2.7)