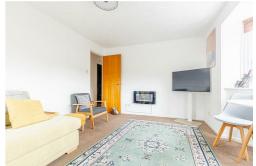

Internally the property is bright and spacious throughout with a large reception room with views overlooking regents canal, separate kitchen which also benefits from views of the canal, two double bedrooms and modern shower room.

## Reception Room

14'1" x 12'5" (4.3 x 3.8)

**Kitchen** 10'5" x 6'6" (3.2 x 2.0)

**Bedroom One** 16'8" x 8'2" (5.1 x 2.5)

**Bedroom Two** 10'5" x 8'10" (3.2 x 2.7)