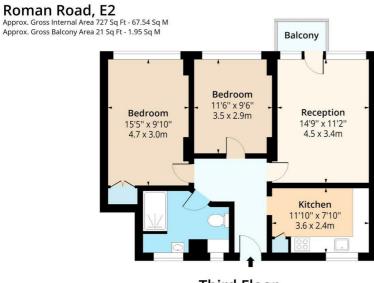

## Reception

14'9" x 11'1" (4.5 x 3.4)

### Balcony

**Kitchen** 11'9" x 7'10" (3.6 x 2.4)

**Bedroom One** 15'5" x 9'10" (4.7 x 3.0)

**Bedroom Two** 11'5" x 9'6" (3.5 x 2.9)

#### **Material Information**

Tenure: Leasehold Length Of Lease: Approx 89 Years remaining Annual Service Charge £2,216.71 Per Year Annual Ground Rent: £10.00 Per Year Council Tax Band: C

**Third Floor** Floor Area 727 Sq Ft - 67.54 Sq M

Measured according to RICS IPMS2. Floor plan is for illustrative purposes only and is not to scale. Every attempt has been made to ensure the accuracy of the floor plan shown however all measurements, fixtures, fittings and data shown are an approximate interpretation for illustrative purposes only. 1 sq m = 10.76 sq feet. Ipaplus.com