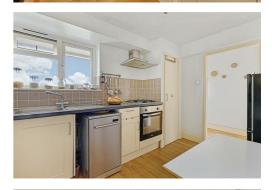

Internally the property is spacious through out with a good size reception which gives you access to the balcony, Separate kitchen with space to dine, Two double bedrooms and a large family shower room.

### Balcony

**Kitchen** 11'9" x 7'10" (3.6 x 2.4)

**Bedroom One** 15'5" x 9'10" (4.7 x 3.0)

**Bedroom Two** 11'5" x 9'6" (3.5 x 2.9)