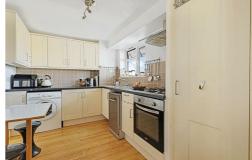

### Balcony

**Kitchen** 11'9" x 7'10" (3.6 x 2.4)

**Bedroom One** 15'5" x 9'10" (4.7 x 3.0)

**Bedroom Two** 11'5" x 9'6" (3.5 x 2.9)