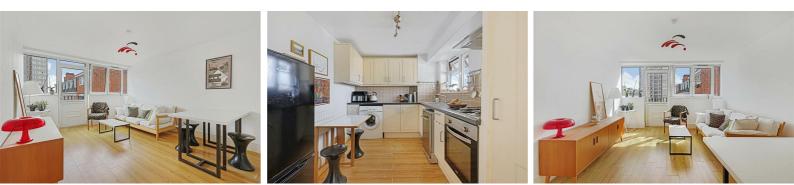

Internally the property is spacious through out with a good size reception which gives you access to the balcony, Separate kitchen with space to dine, Two double bedrooms and a large family shower room.

## Reception

14'9" x 11'1" (4.5 x 3.4)

### Balcony

**Kitchen** 11'9" x 7'10" (3.6 x 2.4)

**Bedroom One** 15'5" x 9'10" (4.7 x 3.0)

**Bedroom Two** 11'5" x 9'6" (3.5 x 2.9)