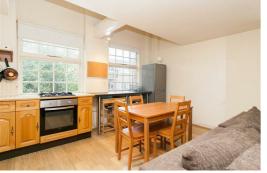

Internally the property is bright and spacious throughout being arranged over two levels with the main level having a spacious open plan reception/kitchen area, Bedroom two and access to the terrace. On the first floor there is the main bedroom and a family bathroom.

Lounge/Kitchen 20'4" x 20'0" (6.20 x 6.10)