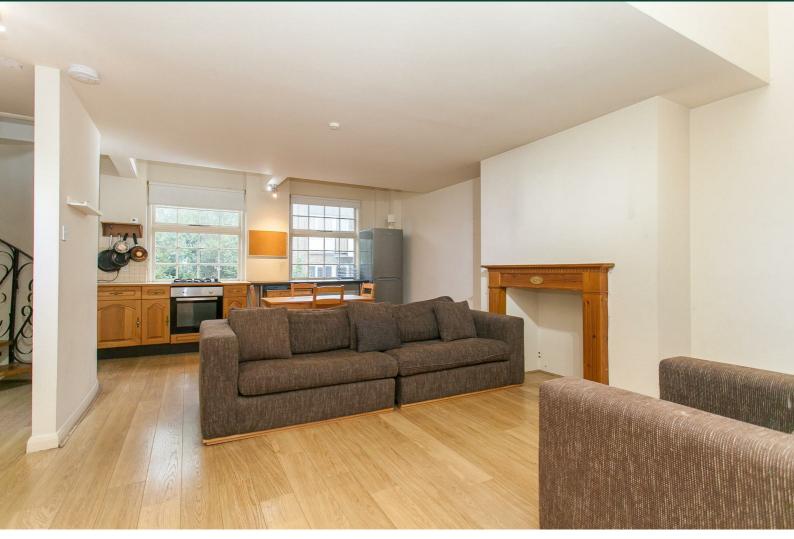

Internally the property is bright and spacious throughout being arranged over two levels with the main level having a spacious open plan reception/kitchen area, Bedroom two and access to the terrace. On the first floor there is the main bedroom and a family bathroom.

Lounge/Kitchen 20'4" x 20'0" (6.20 x 6.10)