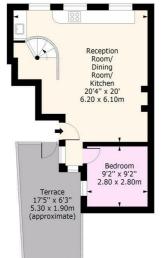

Lounge/Kitchen 20'4" x 20'0" (6.20 x 6.10)

#### **Bedroom Two**

9'2" x 9'2" (2.80 x 2.80)

### Terrace

## Peary Place, E2 Approx. Gross Internal Area (Including Terrace) 833 Sq Ft - 77.39 Sq M Approx. Gross Internal Area (Excluding Terrace) 690 Sq Ft - 64.10 Sq M

First Floor Floor Area 451 Sq Ft - 41.90 Sq M

Second Floor Floor Area 239 Sq Ft - 22.20 Sq M

For Illustration Purposes Only - Not To Scale www.lpaplus.com