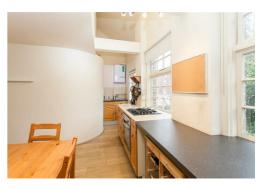

wo levels with the main level having a spacious open plan reception/kitchen area, Bedroom two and access to the terrace. On the first floor there is the main bedroom and a family bathroom.

Peary Place really does offer a unique and rare property purchase. An early internal inspection is highly recommended in order to avoid disappointment.

For more information or to arrange a viewing please do not hesitate to call in and speak with one of our property consultants.







Lounge/Kitchen 20'4" x 20'0" (6.20 x 6.10)

#### Bedroom One

13'1" x 11'9" (4.00 x 3.60)

#### **Bedroom Two**

9'2" x 9'2" (2.80 x 2.80)

### Bathroom

### Terrace

#### **Material Information**

Tenure: Leasehold

Length Of Lease: Approx 125 Years remaining Annual Service Charge: £500.00 Per year

Council Tax Band: C















## Peary Place, E2 Approx. Gross Internal Area (Including Terrace) 833 Sq Ft - 77.39 Sq M Approx. Gross Internal Area (Excluding Terrace) 690 Sq Ft - 64.10 Sq M





First Floor Floor Area 451 Sq Ft - 41.90 Sq M

Second Floor Floor Area 239 Sq Ft - 22.20 Sq M

For Illustration Purposes Only - Not To Scale www.lpaplus.com