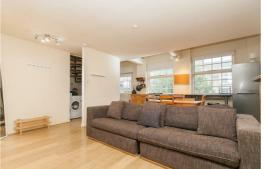

Internally the property is bright and spacious throughout being arranged over two levels with the main level having a spacious open plan reception/kitchen area, Bedroom two and access to the terrace. On the first floor there is the main bedroom and a family bathroom.

Lounge/Kitchen 20'4" x 20'0" (6.20 x 6.10)