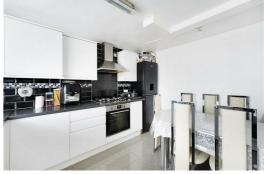

Internally the property offers bright and spacious accommodation throughout with a large Reception which give you access to the balcony, Separate modern kitchen with space to dine which is all arranged over the ground floor. Moving to the first floor there are three good size bedrooms with the main bedroom benefitting from its own balcony and a bathroom with separate w/c. The property also benefits from communal heating and double glazing throughout.

#### **Balcony**

Kitchen

11'5" x 9'6" (3.5 x 2.9)