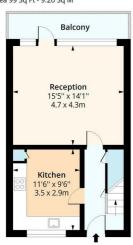

## **Reception** 15'5" x 14'1" (4.7 x 4.3)

#### **Balcony**

Kitchen

11'5" x 9'6" (3.5 x 2.9)

### Ebemezer Messel House, E2

Approx. Gross Internal Area 844 Sq Ft - 78.40 Sq M Approx. Gross Balcony Area 99 Sq Ft - 9.20 Sq M

Floor Area 422 Sq Ft - 39.20 Sq M

Third Floor

Floor Area 422 Sq Ft - 39.20 Sq M