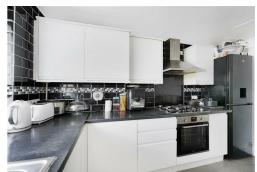

Internally the property offers bright and spacious accommodation throughout with a large Reception which give you access to the balcony, Separate modern kitchen with space to dine which is all arranged over the ground floor. Moving to the first floor there are three good size bedrooms with the main bedroom benefitting from its own balcony and a bathroom with separate w/c. The property also benefits from communal heating and double glazing throughout.

#### **Balcony**

Kitchen

11'5" x 9'6" (3.5 x 2.9)