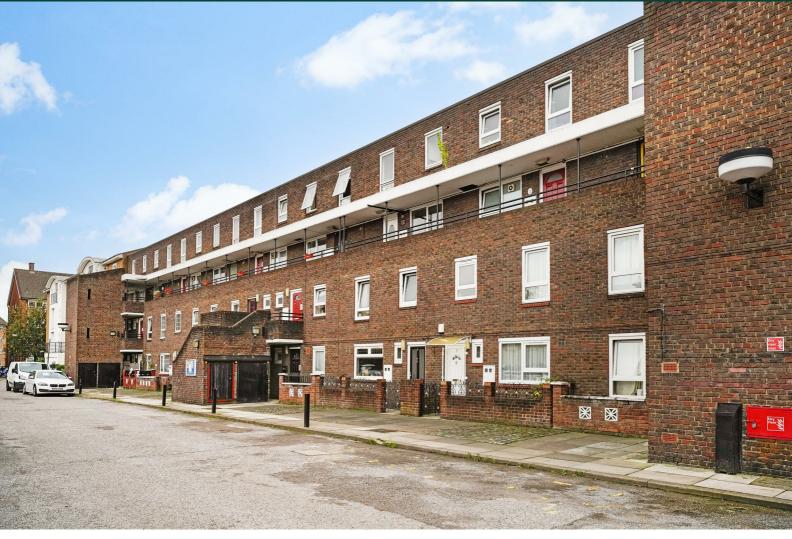

# Patriot Square, London, , E2 9NX £575,000

Elms Estates have the pleasure of bringing to the market For Sale this Spacious Three Bedroom maisonette situated in Patriot Square.

Ebenezer Mussel House is Located just moments from Cambridge Heath Overground Station which is only two stops into Liverpool Street and offers excellent access to Bethnal Green Tube Station (Central Line) and with multiple bus routes into the City, West End and beyond. The Glorious Victoria Park is within easy reach and offers Beautiful Open Spaces and Miles of Scenic Walks. The Relaxed, Cool Feel of Victoria Park Farmers Market will make for wonderful lazy Sunday morning strolls while the vibrant Broadway Market is also a short walk away and offers an array of shops and dining experiences.

Internally the property offers bright and spacious accommodation throughout with a large Reception which give you access to the balcony, Separate modern kitchen with space to dine which is all arranged over the ground floor. Moving to the first floor there are three good size bedrooms with the main bedroom benefitting from its own balcony and a bathroom with separate w/c. The property also benefits from communal heating and double glazing throughout.