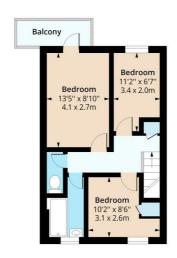

#### Bedroom One

13'5" x 8'10" (4.1 x 2.7)

#### **Balcony**

**Bedroom Two** 

10'2" x 8'6" (3.1 x 2.6)

#### **Bedroom Three**

11'1" x 6'6" (3.4 x 2.0)

### Ebemezer Messel House, E2

Approx. Gross Internal Area 844 Sq Ft - 78.40 Sq M Approx. Gross Balcony Area 99 Sq Ft - 9.20 Sq M

Floor Area 422 Sq Ft - 39.20 Sq M

Third Floor

Floor Area 422 Sq Ft - 39.20 Sq M