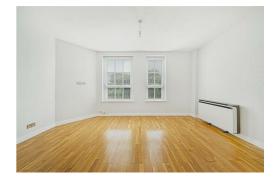

## Reception

15'1" x 12'1" (4.6 x 3.7)

Kitchen 15'5" x 12'1" (4.7 x 3.7)

**Bedroom One** 13'9" x 11'1" (4.2 x 3.4)

**Bedroom Two** 8'6" x 7'10" (2.6 x 2.4)