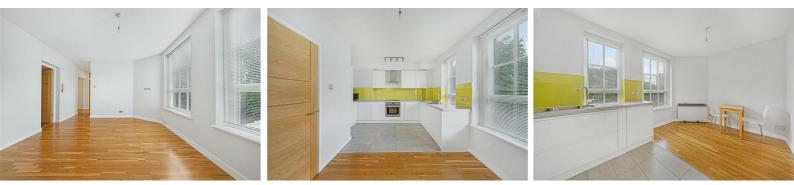

Internally the property is bright and spacious throughout benefiting from a large reception room and Separate modern fitted kitchen. The property boasts two bedrooms as well as a contemporary bathroom.

## Reception

15'1" x 12'1" (4.6 x 3.7)

Kitchen 15'5" x 12'1" (4.7 x 3.7)

**Bedroom One** 13'9" x 11'1" (4.2 x 3.4)

**Bedroom Two** 8'6" x 7'10" (2.6 x 2.4)