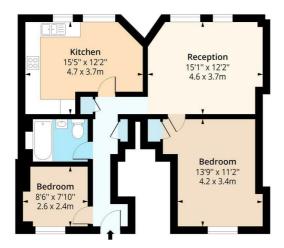

## Reception

15'1" x 12'1" (4.6 x 3.7)

Kitchen 15'5" x 12'1" (4.7 x 3.7)

**Bedroom One** 13'9" x 11'1" (4.2 x 3.4)

**Bedroom Two** 8'6" x 7'10" (2.6 x 2.4)

# Wilmot Street, E2

Approx. Gross Internal Area 719 Sq Ft - 66.80 Sq M

**Upper Ground Floor** Floor Area 719 Sq Ft - 66.80 Sq M

Measured according to RICS IPMS2. Floor plan is for illustrative purposes only and is not to scale. Every attempt has been made to ensure the accuracy of the floor plan sho however all measurements, fixtures, fittings and data shown are an approximate interpretation for illustrative purposes only. 1 sq m = 10.76 sq feet. Ipaplus.com