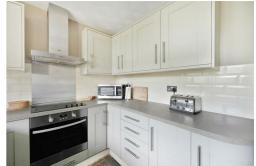

**Kitchen** 10'9" x 7'10" (3.3 x 2.4)

**Bedroom One** 13'9" x 9'2" (4.2 x 2.8)

**Bedroom Two** 13'1" x 9'2" (4.0 x 2.8)

**Bedroom Three** 9'10" x 6'10" (3.0 x 2.1)