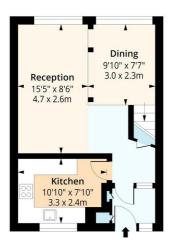

**Kitchen** 10'9" x 7'10" (3.3 x 2.4)

**Bedroom One** 13'9" x 9'2" (4.2 x 2.8)

**Bedroom Two** 13'1" x 9'2" (4.0 x 2.8)

**Bedroom Three** 9'10" x 6'10" (3.0 x 2.1)

## Sovereign House, E1 Approx. Gross Internal Area 867 Sq Ft - 80.54 Sq M

**Third Floor** Floor Area 406 Sq Ft - 37.72 Sq M

 $\supset$ 

**Fourth Floor** Floor Area 461 Sq Ft - 42.83 Sq M

Measured according to RICS IPMS2. Floor plan is for illustrative purposes only and is not to scale. Every attempt has been made to ensure the accuracy of the floor plan shown, however all measurements, fixtures, fittings and data shown are an approximate interpretation for illustrative purposes only. 1 sq m = 10.76 sq feet. Date: 28/8/2024 lpaplus.com