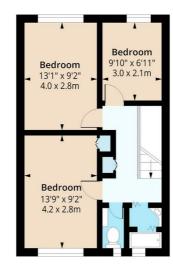

**Kitchen** 10'9" x 7'10" (3.3 x 2.4)

**Bedroom One** 13'9" x 9'2" (4.2 x 2.8)

**Bedroom Two** 13'1" x 9'2" (4.0 x 2.8)

**Bedroom Three** 9'10" x 6'10" (3.0 x 2.1)

## Sovereign House, E1 Approx. Gross Internal Area 867 Sq Ft - 80.54 Sq M

**Third Floor** Floor Area 406 Sq Ft - 37.72 Sq M

 $\supset$ 

**Fourth Floor** Floor Area 461 Sq Ft - 42.83 Sq M

Measured according to RICS IPMS2. Floor plan is for illustrative purposes only and is not to scale. Every attempt has been made to ensure the accuracy of the floor plan shown, however all measurements, fixtures, fittings and data shown are an approximate interpretation for illustrative purposes only. 1 sq m = 10.76 sq feet. Date: 28/8/2024 lpaplus.com