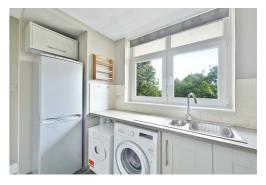

**Kitchen** 10'9" x 7'10" (3.3 x 2.4)

**Bedroom One** 13'9" x 9'2" (4.2 x 2.8)

**Bedroom Two** 13'1" x 9'2" (4.0 x 2.8)

**Bedroom Three** 9'10" x 6'10" (3.0 x 2.1)