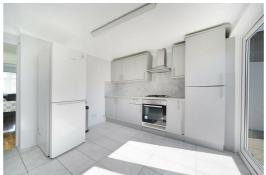

Internally the property is bright and spacious throughout with a large reception, Separate kitchen with access to the garden, Three bedrooms and a family bathroom. The property has ample storage throughout

#### Kitchen

11'9" x 10'9" (3.6 x 3.3)