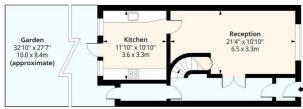

## Reception

21'3" x 10'9" (6.5 x 3.3)

#### Kitchen

11'9" x 10'9" (3.6 x 3.3)

### Garden

**Ground Floor** 

Floor Area 495 Sq Ft - 45.99 Sq M

Measured according to RICS IPMS2. Floor plan is for illustrative purposes only and is not to scale. Every attempt has been made to ensure the accuracy of the floor plan sho however all measurements, fixtures, fittings and data shown are an approximate interpretation for illustrative purposes only. 1 sq m = 10.76 sq feet. lpaplus.com