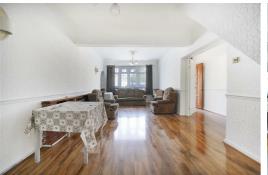

Internally the property is bright and spacious throughout with a large reception, Separate kitchen with access to the garden, Three bedrooms and a family bathroom. The property has ample storage throughout

## Reception

21'3" x 10'9" (6.5 x 3.3)