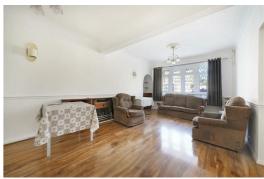

Internally the property is bright and spacious throughout with a large reception, Separate kitchen with access to the garden, Three bedrooms and a family bathroom. The property has ample storage throughout

## Reception

21'3" x 10'9" (6.5 x 3.3)