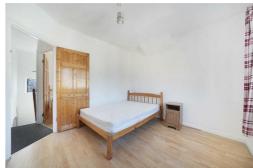

### **Bedroom Two**

13'1" x 8'2" (4.0 x 2.5)

### **Bedroom Three**

10'9" x 5'10" (3.3 x 1.8)