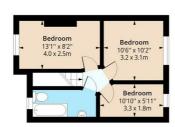

#### **Bedroom One**

10'5" x 10'2" (3.2 x 3.1)

### **Bedroom Two**

13'1" x 8'2" (4.0 x 2.5)

### **Bedroom Three**

10'9" x 5'10" (3.3 x 1.8)

### **Material Information**

Deposit: £2,711.53 Length Of Tenancy: One Year

Council Tax Band: C

Pond Road, E15 Approx. Gross Internal Area 880 Sq Ft - 81.76 Sq M

First Floor

Floor Area 385 Sq Ft - 35.77 Sq M