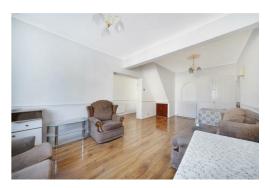

## Reception

21'3" x 10'9" (6.5 x 3.3)

Internally the property is bright and spacious throughout with a large reception, Separate kitchen with access to the garden, Three bedrooms and a family bathroom. The property has ample storage throughout