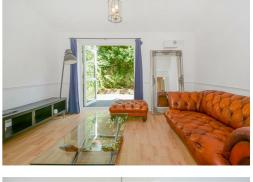

Internally the property is bright and spacious throughout with a large reception which gives you access to the garden, Separate kitchen with space to dine and further access to the garden, Two double bedrooms and family bathroom. The property has ample storage throughout.

## Reception

14'1" x 12'9" (4.3 x 3.9)