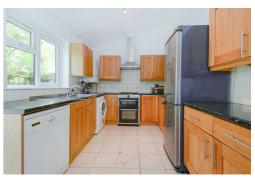

Internally the property is bright and spacious throughout with a large reception which gives you access to the garden, Separate kitchen with space to dine and further access to the garden, Two double bedrooms and family bathroom. The property has ample storage throughout.

### Kitchen

17'4" x 8'10" (5.3 x 2.7)