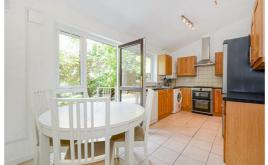

### Kitchen

17'4" x 8'10" (5.3 x 2.7)

Internally the property is bright and spacious throughout with a large reception which gives you access to the garden, Separate kitchen with space to dine and further access to the garden, Two double bedrooms and family bathroom. The property has ample storage throughout.