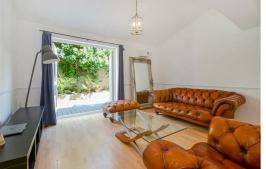

## Reception

14'1" x 12'9" (4.3 x 3.9)

Internally the property is bright and spacious throughout with a large reception which gives you access to the garden, Separate kitchen with space to dine and further access to the garden, Two double bedrooms and family bathroom. The property has ample storage throughout.