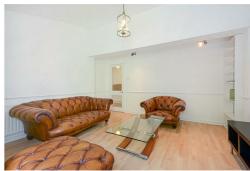

Internally the property is bright and spacious throughout with a large reception which gives you access to the garden, Separate kitchen with space to dine and further access to the garden, Two double bedrooms and family bathroom. The property has ample storage throughout.

## Reception

14'1" x 12'9" (4.3 x 3.9)