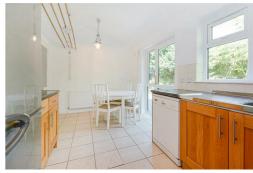

Internally the property is bright and spacious throughout with a large reception which gives you access to the garden, Separate kitchen with space to dine and further access to the garden, Two double bedrooms and family bathroom. The property has ample storage throughout.

### Kitchen

17'4" x 8'10" (5.3 x 2.7)