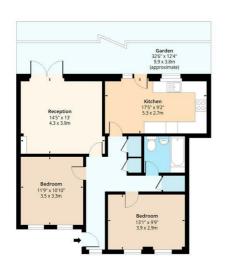

## Reception

14'1" x 12'9" (4.3 x 3.9)

### Kitchen

17'4" x 8'10" (5.3 x 2.7)

#### **Bedroom One**

12'9" x 9'6" (3.9 x 2.9)

### **Bedroom Two**

11'5" x 10'9" (3.5 x 3.3)

#### Bathroom

#### Garden

## Cleveland Way, E1 Approx. Gross Internal Area 810 Sq Ft - 75.25 Sq M

Ground Floor Floor Area 810 Sq Ft - 75.25 Sq M

Measured according to RICS IPMS2. Floor plan is for illustrative purposes only and is not to scale. Every attempts as been made to resurce the accuracy of the floor plan shown, however all measurements, fixtures, fittings and also shown are an approximate interpretation for fillustrative purposes only. 1 sq m = 10.76 sq feet.