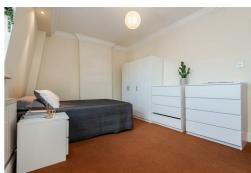

### **Bedroom Two**

14'8" x 10'5" (4.49 x 3.18)

## **Bedroom Three**

11'8" x 9'4" (3.58 x 2.85)