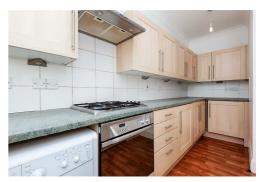

y is spacious throughout with Three double bedrooms, Spacious kitchen and family bathroom.

The property is Available 16th August 2024.

For more information or to arrange a viewing please do not hesitate to call in and speak with one of our Property Consultants.







## Kitchen

14'10" x 7'0" (4.54 x 2.14)

## Bedroom One

22'5" x 12'11" (6.85 x 3.94)

### **Bedroom Two**

14'8" x 10'5" (4.49 x 3.18)

## **Bedroom Three**

11'8" x 9'4" (3.58 x 2.85)

#### Bathroom

11'1" x 5'8" (3.39 x 1.73)

## **Material Information**

Deposit: £3,230.76

Length Of Tenancy: One Year

Council Tax Band: C





Approximate Gross Internal Area 787 sq. ft - 73.1 sq. m.  $\,$ 



2nd Floor Flat Total Floor Area 787 sq. ft. - 73.1 sq. m. Approx.

> For Illustration Purposes Only - Not To Scale. lpaplus.com