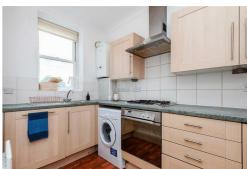

is spacious throughout with Three double bedrooms, Spacious kitchen and family bathroom.

The property is Available 16th August 2024.

For more information or to arrange a viewing please do not hesitate to call in and speak with one of our Property Consultants.







## Kitchen

14'10" x 7'0" (4.54 x 2.14)

## Bedroom One

22'5" x 12'11" (6.85 x 3.94)

### **Bedroom Two**

14'8" x 10'5" (4.49 x 3.18)

## **Bedroom Three**

11'8" x 9'4" (3.58 x 2.85)

#### Bathroom

11'1" x 5'8" (3.39 x 1.73)

## **Material Information**

Deposit: £3,230.76

Length Of Tenancy: One Year

Council Tax Band: C





Approximate Gross Internal Area 787 sq. ft - 73.1 sq. m.  $\,$ 



2nd Floor Flat Total Floor Area 787 sq. ft. - 73.1 sq. m. Approx.

> For Illustration Purposes Only - Not To Scale. lpaplus.com