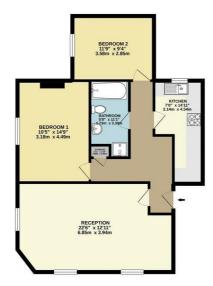

## Kitchen

14'10" x 7'0" (4.54 x 2.14)

## Bedroom One

22'5" x 12'11" (6.85 x 3.94)

### **Bedroom Two**

14'8" x 10'5" (4.49 x 3.18)

## **Bedroom Three**

11'8" x 9'4" (3.58 x 2.85)

#### Bathroom

11'1" x 5'8" (3.39 x 1.73)

## **Material Information**

Deposit: £3,230.76

Length Of Tenancy: One Year

Council Tax Band: C

Approximate Gross Internal Area 787 sq. ft - 73.1 sq. m.  $\,$ 

2nd Floor Flat Total Floor Area 787 sq. ft. - 73.1 sq. m. Approx.

> For Illustration Purposes Only - Not To Scale. lpaplus.com