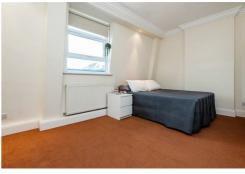

### **Bedroom Two**

14'8" x 10'5" (4.49 x 3.18)

## **Bedroom Three**

11'8" x 9'4" (3.58 x 2.85)