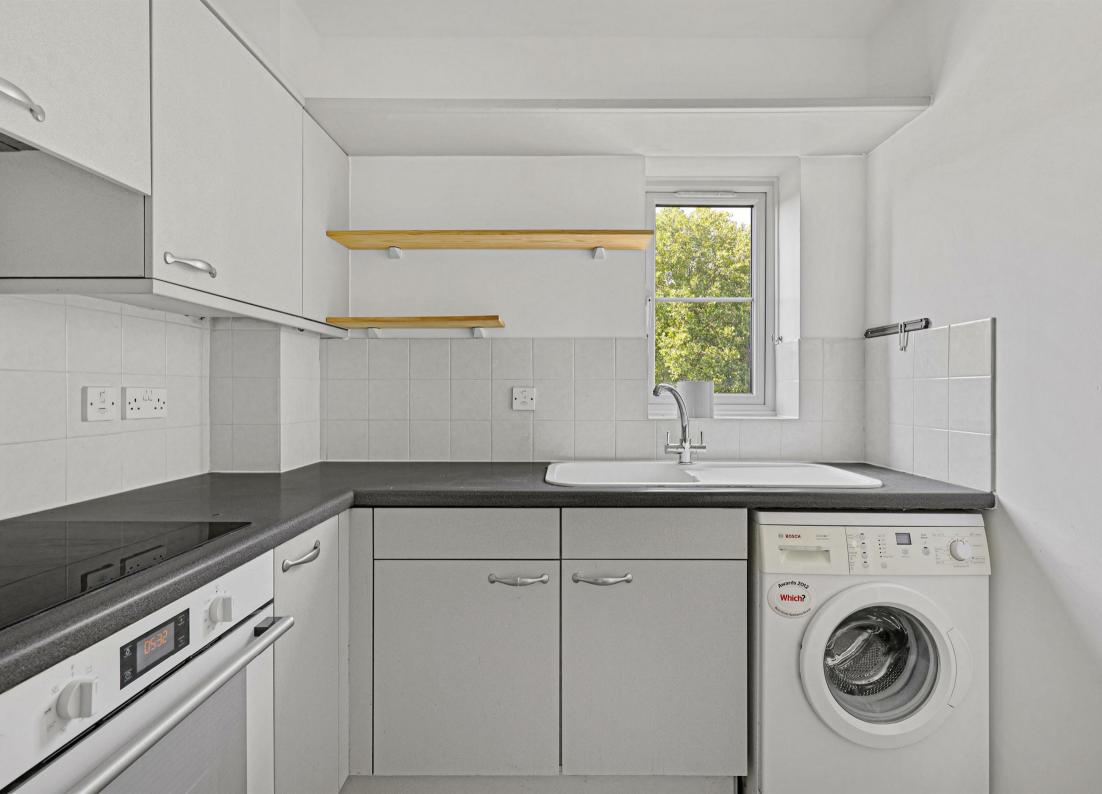

Transport wise, you are within easy reach of multiple bus routes into the City, West End and beyond and both Bethnal Green Tube and Cambridge Heath Overground Stations are within walking distance.

Internally the property has a spacious reception room with a Juliet balcony over looking Regents Canal, Separate kitchen, Two double bedrooms with bedroom one benefiting from an en-suite and a further family bathroom.

## Lounge

15'1" x 13'1" (4.6 x 4.0)

Kitchen

7'9" x 7'6" (2.36m x 2.29m)

10'10" x 8'10" (3.30m x 2.69m) Material Information

Bathroom

Bedroom 1

En Suite