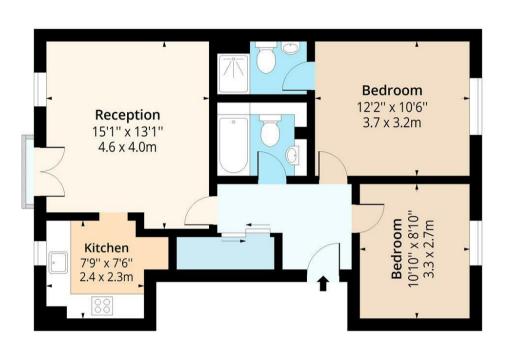

## Lounge

15'1" x 13'1" (4.6 x 4.0)

Kitchen

7'9" x 7'6" (2.36m x 2.29m)

10'10" x 8'10" (3.30m x 2.69m) Material Information

Bathroom

Bedroom 1

En Suite

## Second Floor Floor Area 693 Sq Ft - 64.38 Sq M

Measured according to RICS IPMS2. Floor plan is for illustrative purposes only and is not to scale. Every attempt has been made to ensure the accuracy of the floor plan shown, however all measurements, fixtures, fittings and data shown are an approximate interpretation for illustrative purposes only. 1 sq m = 10.76 sq feet.