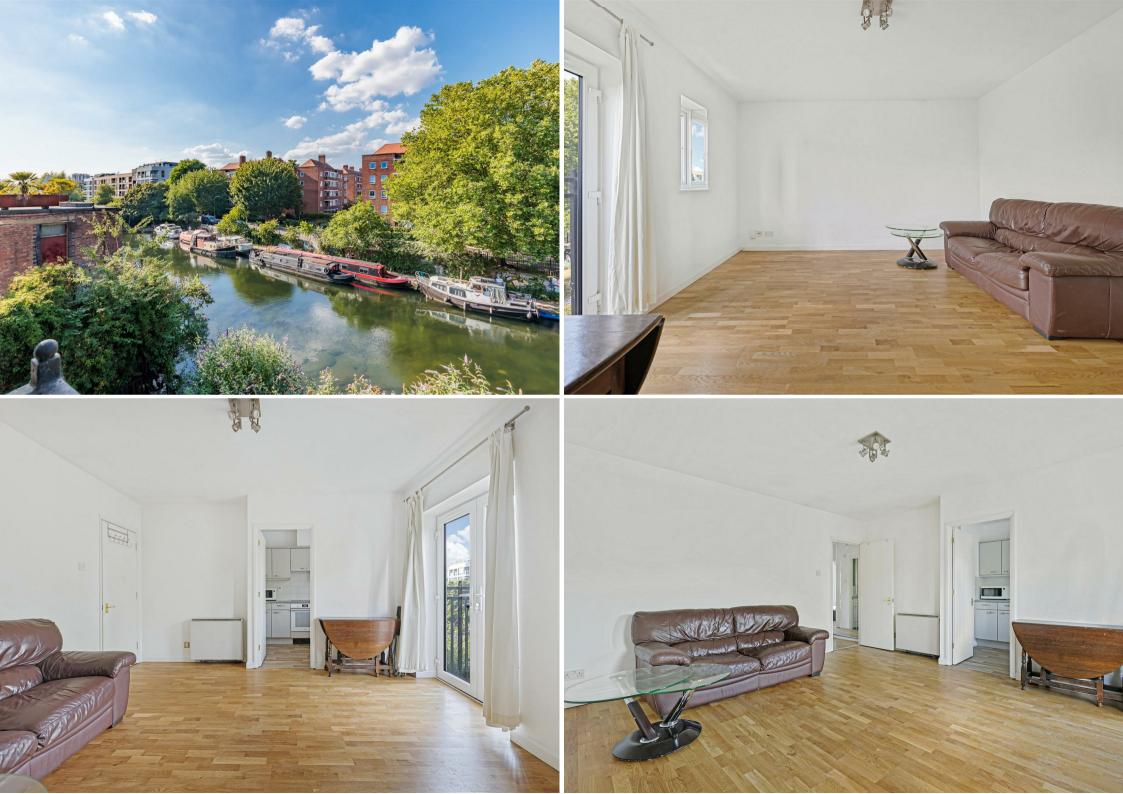

Laburnum Street London, E2 8BD £2,500 Per Month

Elms Estates are pleased to offer to the market To Let this Two Double Bedroom Apartment situated on the second floor over-looking Regents Canal.

The property is situated just off of Queensbridge Road with excellent access to the Vibrant Broadway Market that offers and array of shops and dining experiences. You will also be placed between the Beautiful Open Spaces of Haggerston Park and London Fields and with the Regents Canal at the end of the Road, a short Scenic Walk will find you enjoying the Relaxed, Cool Feel of Victoria Park and the weekly Farmers Market makes for a wonderful lazy Sunday morning strolls. This property really is set within the Heart of the East End with easy access to all of the Restaurants, Bars, Shops, Markets, Gyms, Parks, Galleries and Museums this Exciting Area has on offer.

Transport wise, you are within easy reach of multiple bus routes into the City, West End and beyond and both Bethnal Green Tube and Cambridge Heath Overground Stations are within walking distance.

Internally the property has a spacious reception room with a Juliet balcony over looking Regents Canal, Separate kitchen, Two double bedrooms with bedroom one benefiting from an en-suite and a further family bathroom.