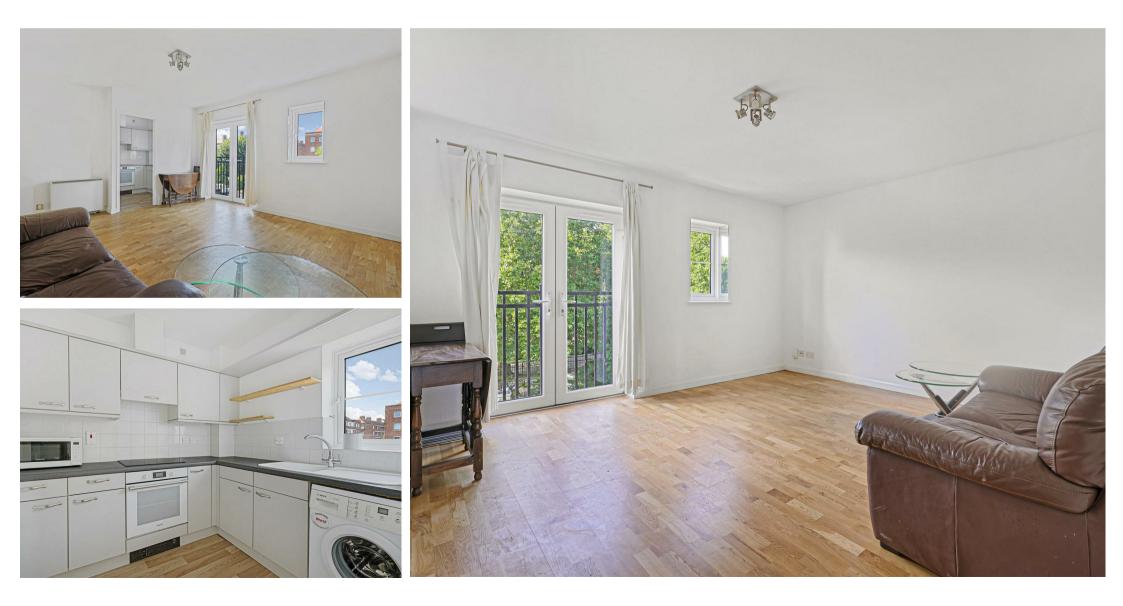

Transport wise, you are within easy reach of multiple bus routes into the City, West End and beyond and both Bethnal Green Tube and Cambridge Heath Overground Stations are within walking distance.

Internally the property has a spacious reception room with a Juliet balcony over looking Regents Canal, Separate kitchen, Two double bedrooms with bedroom one benefiting from an en-suite and a further family bathroom.

## Lounge

15'1" x 13'1" (4.6 x 4.0)

Kitchen

7'9" x 7'6" (2.36m x 2.29m)

10'10" x 8'10" (3.30m x 2.69m) Material Information

Bathroom

Bedroom 1

En Suite