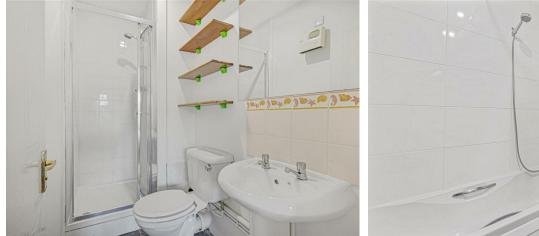

## Lounge

15'1" x 13'1" (4.6 x 4.0)

Kitchen

7'9" x 7'6" (2.36m x 2.29m)

10'10" x 8'10" (3.30m x 2.69m) Material Information

Bathroom

Bedroom 1

En Suite