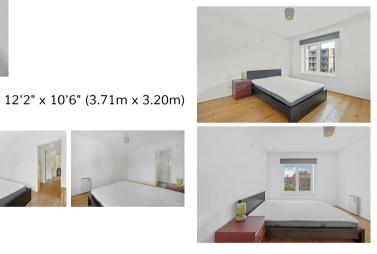

## Lounge

15'1" x 13'1" (4.6 x 4.0)

Kitchen

7'9" x 7'6" (2.36m x 2.29m)

10'10" x 8'10" (3.30m x 2.69m) Material Information

Bathroom

Bedroom 1

En Suite