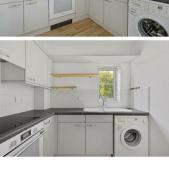

## Lounge

15'1" x 13'1" (4.6 x 4.0)

Kitchen

7'9" x 7'6" (2.36m x 2.29m)

10'10" x 8'10" (3.30m x 2.69m) Material Information

Bathroom

Bedroom 1

En Suite