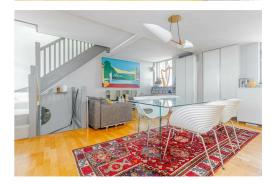

Internally the apartment is arranged over three floors comprising of a large open plan reception/kitchen area with high ceilings, Master bedroom with access to its own balcony and a further second double bedroom with built in storage and Modern shower room. On the top floor there is a sunroom which gives you access to a wrap around roof terrace with amazing views across

Reception/Kitchen 20'4" x 19'0" (6.2 x 5.8)

**Bedroom One** 

11'5" x 9'10" (3.5 x 3.0)

**Balcony** 

**Bedroom Two** 12'9" x 8'10" (3.9 x 2.7)

**Shower Room** 

Sunroom

**Roof Terrace** 