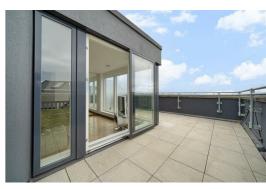

Internally the apartment is arranged over three floors comprising of a large open plan reception/kitchen area with high ceilings, Master bedroom with access to its own balcony and a further second double bedroom with built in storage and Modern shower room. On the top floor there is a sunroom which gives you access to a wrap around roof terrace with amazing views across

Reception/Kitchen 20'4" x 19'0" (6.2 x 5.8)

**Bedroom One** 

11'5" x 9'10" (3.5 x 3.0)

**Balcony** 

**Bedroom Two** 12'9" x 8'10" (3.9 x 2.7)

**Shower Room** 

Sunroom

**Roof Terrace** 