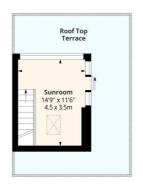

Internally the apartment is arranged over three floors comprising of a large open plan reception/kitchen area with high ceilings, Master bedroom with access to its own balcony and a further second double bedroom with built in storage and Modern shower room. On the top floor there is a sunroom which gives you access to a wrap around roof terrace with amazing views across

Reception/Kitchen 20'4" x 19'0" (6.2 x 5.8)

**Bedroom One** 

11'5" x 9'10" (3.5 x 3.0)

**Balcony** 

**Bedroom Two** 12'9" x 8'10" (3.9 x 2.7)

**Shower Room** 

Sunroom

**Roof Terrace** 

Fifteenth Floor Floor Area 374 Sq Ft - 34.74 Sq M

Sixteenth Floor Floor Area 170 Sq Ft - 15.79 Sq M

Fourteenth Floor

Floor Area 365 Sq Ft - 33.91 Sq M

lpaplus.com Date: 11/7/2024