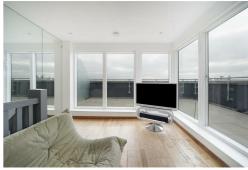

Internally the apartment is arranged over three floors comprising of a large open plan reception/kitchen area with high ceilings, Master bedroom with access to its own balcony and a further second double bedroom with built in storage and Modern shower room. On the top floor there is a sunroom which gives you access to a wrap around roof terrace with amazing views across