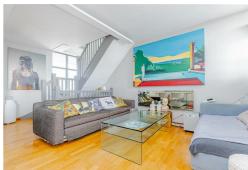

Internally the apartment is arranged over three floors comprising of a large open plan reception/kitchen area with high ceilings, Master bedroom with access to its own balcony and a further second double bedroom with built in storage and Modern shower room. On the top floor there is a sunroom which gives you access to a wrap around roof terrace with amazing views across

Reception/Kitchen 20'4" x 19'0" (6.2 x 5.8)

**Bedroom One** 

11'5" x 9'10" (3.5 x 3.0)

**Balcony** 

**Bedroom Two** 12'9" x 8'10" (3.9 x 2.7)

**Shower Room** 

Sunroom

**Roof Terrace** 