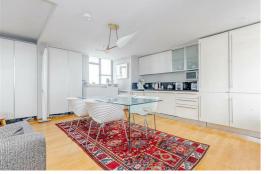

Internally the apartment is arranged over three floors comprising of a large open plan reception/kitchen area with high ceilings, Master bedroom with access to its own balcony and a further second double bedroom with built in storage and Modern shower room. On the top floor there is a sunroom which gives you access to a wrap around roof terrace with amazing views across

Reception/Kitchen 20'4" x 19'0" (6.2 x 5.8)

**Bedroom One** 

11'5" x 9'10" (3.5 x 3.0)

**Balcony** 

**Bedroom Two** 12'9" x 8'10" (3.9 x 2.7)

**Shower Room** 

Sunroom

**Roof Terrace** 