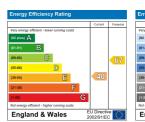

**Material Information** 

Tenure: Leasehold

Length Of Lease: Approx 974 Years remaining

Annual Ground Rent: £200.00 Per year Annual Service Charge: £13,044.74 Per Year

Council Tax Band: G

Keeling House, E2 Approx. Gross Internal Area 909 Sq Ft - 84.45 Sq M Approx. Gross Balcony/ Terrace Area 375 Sq Ft - 34.84 Sq M