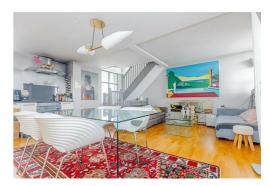

Internally the apartment is arranged over three floors comprising of a large open plan reception/kitchen area with high ceilings, Master bedroom with access to its own balcony and a further second double bedroom with built in storage and Modern shower room. On the top floor there is a sunroom which gives you access to a wrap around roof terrace with amazing views across

Reception/Kitchen 20'4" x 19'0" (6.2 x 5.8)

**Bedroom One** 

11'5" x 9'10" (3.5 x 3.0)

**Balcony** 

**Bedroom Two** 12'9" x 8'10" (3.9 x 2.7)

**Shower Room** 

Sunroom

**Roof Terrace** 