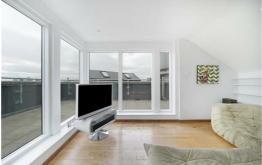

Internally the apartment is arranged over three floors comprising of a large open plan reception/kitchen area with high ceilings, Master bedroom with access to its own balcony and a further second double bedroom with built in storage and Modern shower room. On the top floor there is a sunroom which gives you access to a wrap around roof terrace with amazing views across

Reception/Kitchen 20'4" x 19'0" (6.2 x 5.8)

**Bedroom One** 

11'5" x 9'10" (3.5 x 3.0)

**Balcony** 

**Bedroom Two** 12'9" x 8'10" (3.9 x 2.7)

**Shower Room** 

Sunroom

**Roof Terrace** 