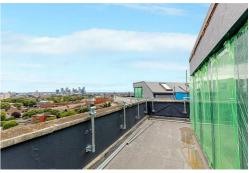

Internally the apartment is arranged over three floors comprising of a large open plan reception/kitchen area with high ceilings, Master bedroom with access to its own balcony and a further second double bedroom with built in storage and Modern shower room. On the top floor there is a sunroom which gives you access to a wrap around roof terrace with amazing views across