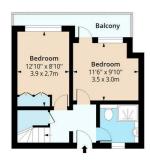

Internally the apartment is arranged over three floors comprising of a large open plan reception/kitchen area with high ceilings, Master bedroom with access to its own balcony and a further second double bedroom with built in storage and Modern shower room. On the top floor there is a sunroom which gives you access to a wrap around roof terrace with amazing views across

Reception/Kitchen 20'4" x 19'0" (6.2 x 5.8)

**Bedroom One** 

11'5" x 9'10" (3.5 x 3.0)

**Balcony** 

**Bedroom Two** 12'9" x 8'10" (3.9 x 2.7)

**Shower Room** 

Sunroom

**Roof Terrace** 

Fourteenth Floor Floor Area 365 Sq Ft - 33.91 Sq M

Fifteenth Floor Floor Area 374 Sq Ft - 34.74 Sq M

Sixteenth Floor Floor Area 170 Sq Ft - 15.79 Sq M

lpaplus.com Date: 11/7/2024