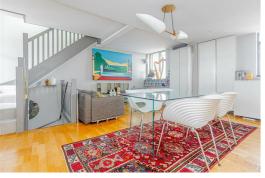

Internally the apartment is arranged over three floors comprising of a large open plan reception/kitchen area with high ceilings, Master bedroom with access to its own balcony and a further second double bedroom with built in storage and Modern shower room. On the top floor there is a sunroom which gives you access to a wrap around roof terrace with amazing views across

Reception/Kitchen 20'4" x 19'0" (6.2 x 5.8)

**Bedroom One** 

11'5" x 9'10" (3.5 x 3.0)

**Balcony** 

**Bedroom Two** 12'9" x 8'10" (3.9 x 2.7)

**Shower Room** 

Sunroom

**Roof Terrace** 