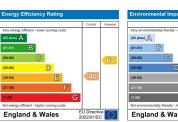

**Material Information** 

Tenure: Leasehold

Length Of Lease: Approx 974 Years remaining

Annual Ground Rent: £200.00 Per year Annual Service Charge: £13,044.74 Per Year

Council Tax Band: G

Keeling House, E2 Approx. Gross Internal Area 909 Sq Ft - 84.45 Sq M Approx. Gross Balcony/ Terrace Area 375 Sq Ft - 34.84 Sq M