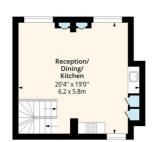

Internally the apartment is arranged over three floors comprising of a large open plan reception/kitchen area with high ceilings, Master bedroom with access to its own balcony and a further second double bedroom with built in storage and Modern shower room. On the top floor there is a sunroom which gives you access to a wrap around roof terrace with amazing views across

Reception/Kitchen 20'4" x 19'0" (6.2 x 5.8)

**Bedroom One** 

11'5" x 9'10" (3.5 x 3.0)

**Balcony** 

**Bedroom Two** 12'9" x 8'10" (3.9 x 2.7)

**Shower Room** 

Sunroom

**Roof Terrace** 

Fourteenth Floor Floor Area 365 Sq Ft - 33.91 Sq M

Fifteenth Floor Floor Area 374 Sq Ft - 34.74 Sq M

Sixteenth Floor Floor Area 170 Sq Ft - 15.79 Sq M

lpaplus.com Date: 11/7/2024