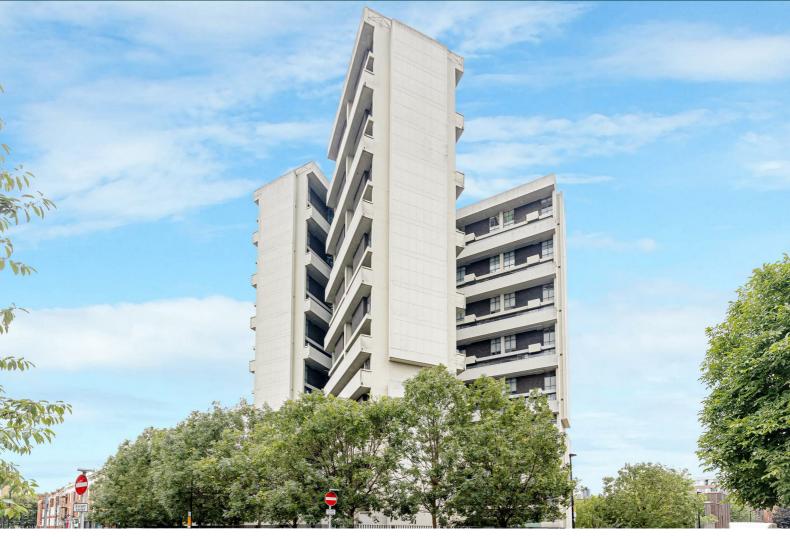

Keeling House, built in the 1950s and designed by the renowned Architect - Denys Lasdun on the former site of The Mullord Brothers printing press. The building has since been updated by Award Winning Architects Munkenbeck + Marshall back in 2001. The site was given a Grade II Listed status in 1993. The building benefits from a communal courtyard with two prominent water features, secure cycle storage as well as gated car parking.

The Property is located within walking distance of Bethnal Green Tube Station while also benefitting hugely from the many small Green Spaces and Victoria Park being just a short walk away. Columbia Road Flower Market will make for wonderful lazy Sunday morning strolls while the vibrant Broadway Market is within easy reach offering and array of shops and dining experiences. This property really is set within the Heart of the East End with easy access to all of the Restaurants, Bars, Shops, Markets, Gyms, Parks, Galleries and Museums this Exciting Area has on offer.