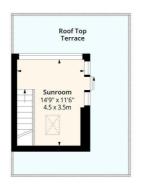

Internally the apartment is arranged over three floors comprising of a large open plan reception/kitchen area with high ceilings, Master bedroom with access to its own balcony and a further second double bedroom with built in storage and Modern shower room. On the top floor there is a sunroom which gives you access to a wrap around roof terrace with amazing views across

Reception/Kitchen 20'4" x 19'0" (6.2 x 5.8)

**Bedroom One** 

11'5" x 9'10" (3.5 x 3.0)

**Balcony** 

**Bedroom Two** 12'9" x 8'10" (3.9 x 2.7)

**Shower Room** 

Sunroom

**Roof Terrace** 

Fourteenth Floor Floor Area 365 Sq Ft - 33.91 Sq M

Fifteenth Floor Floor Area 374 Sq Ft - 34.74 Sq M

Sixteenth Floor Floor Area 170 Sq Ft - 15.79 Sq M

lpaplus.com Date: 11/7/2024