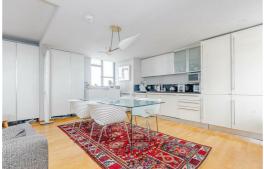

Internally the apartment is arranged over three floors comprising of a large open plan reception/kitchen area with high ceilings, Master bedroom with access to its own balcony and a further second double bedroom with built in storage and Modern shower room. On the top floor there is a sunroom which gives you access to a wrap around roof terrace with amazing views across

Reception/Kitchen 20'4" x 19'0" (6.2 x 5.8)

**Bedroom One** 

11'5" x 9'10" (3.5 x 3.0)

**Balcony** 

**Bedroom Two** 12'9" x 8'10" (3.9 x 2.7)

**Shower Room** 

Sunroom

**Roof Terrace** 