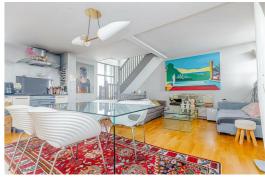

Internally the apartment is arranged over three floors comprising of a large open plan reception/kitchen area with high ceilings, Master bedroom with access to its own balcony and a further second double bedroom with built in storage and Modern shower room. On the top floor there is a sunroom which gives you access to a wrap around roof terrace with amazing views across

Reception/Kitchen 20'4" x 19'0" (6.2 x 5.8)

**Bedroom One** 

11'5" x 9'10" (3.5 x 3.0)

**Balcony** 

**Bedroom Two** 12'9" x 8'10" (3.9 x 2.7)

**Shower Room** 

Sunroom

**Roof Terrace** 