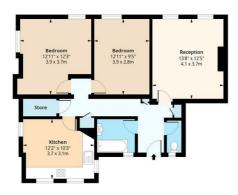

## Reception

13'5" x 12'1" (4.1 x 3.7)

#### Kitchen

12'1" x 10'2" (3.7 x 3.1)

#### **Bedroom One**

12'9" x 12'1" (3.9 x 3.7)

## **Bedroom Two**

12'9" x 9'2" (3.9 x 2.8)

## **Material Information**

Tenure: Leasehold

Length Of Lease: Approx 90 Years remaining

Annual Ground Rent: £10.00 Per year

Annual Service Charge: Approx £3,653.41 Per year

Council Tax Band: C

Ground Floor