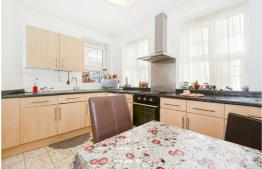

Internally the property is bright and spacious throughout with a good size reception room, Separate kitchen, Two double bedrooms and a bathroom with separate W/C.

This property is offered to the market on a CHAIN FREE basis

#### Kitchen

12'1" x 10'2" (3.7 x 3.1)