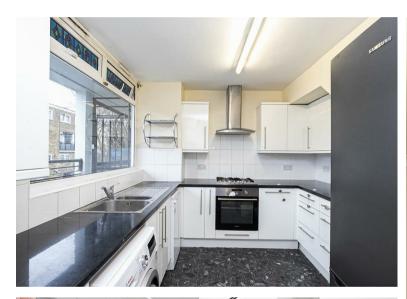

The property benefits from both Gas Central Heating and Double Glazing. There is a good sized modern fitted kitchen and the bathroom is fully tiled with a shower over the bath and w/c's on both floors.

## Exterior

Bedroom 1 13'3" x 9'10" (4.06 x 3.02) Bedroom 3 10'5" x 7'8" (3.20 x 2.34)

 Bedroom 2
 11'1" x 10'0" (3.38 x 3.05)
 Bathroom

 Kitchen
 10'0" x 9'3" (3.05 x 2.82)
 8

15'10" x 13'3" (4.83 x 4.06)