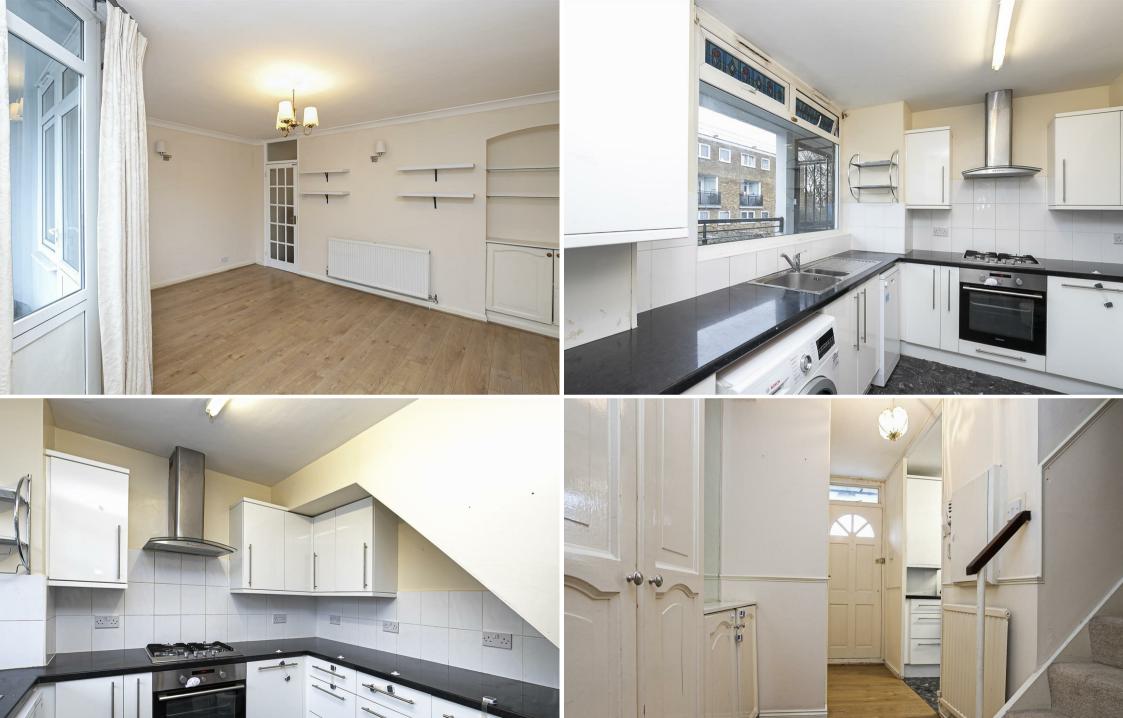

The property benefits from both Gas Central Heating and Double Glazing. There is a good sized modern fitted kitchen and the bathroom is fully tiled with a shower over the bath and w/c's on both floors.

## Exterior

Bedroom 1 13'3" x 9'10" (4.06 x 3.02) Bedroom 3 10'5" x 7'8" (3.20 x 2.34)

 Bedroom 2
 11'1" x 10'0" (3.38 x 3.05)
 Bathroom

 Kitchen
 10'0" x 9'3" (3.05 x 2.82)
 8

15'10" x 13'3" (4.83 x 4.06)