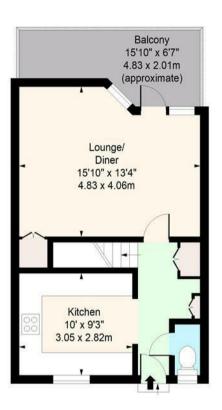

## Exterior

Bedroom 1 13'3" x 9'10" (4.06 x 3.02) Bedroom 3 10'5" x 7'8" (3.20 x 2.34)

 Bedroom 2
 11'1" x 10'0" (3.38 x 3.05)
 Bathroom

 Kitchen
 10'0" x 9'3" (3.05 x 2.82)
 8

15'10" x 13'3" (4.83 x 4.06)

## Cambridge Heath Road,

Approx. Gross Internal Area (Including Balcony) 908 Sq Ft - 84.35 Sq M Approx. Gross Internal Area (Excluding Balcony) 823 Sq Ft - 76.46 Sq M

**First Floor** 

Floor Area 386 Sq Ft - 35.86 Sq M

**Second Floor** 

Floor Area 437 Sq Ft - 40.60 Sq M

For Illustration Purposes Only - Not To Scale www.londonpropertyassessments.co.uk