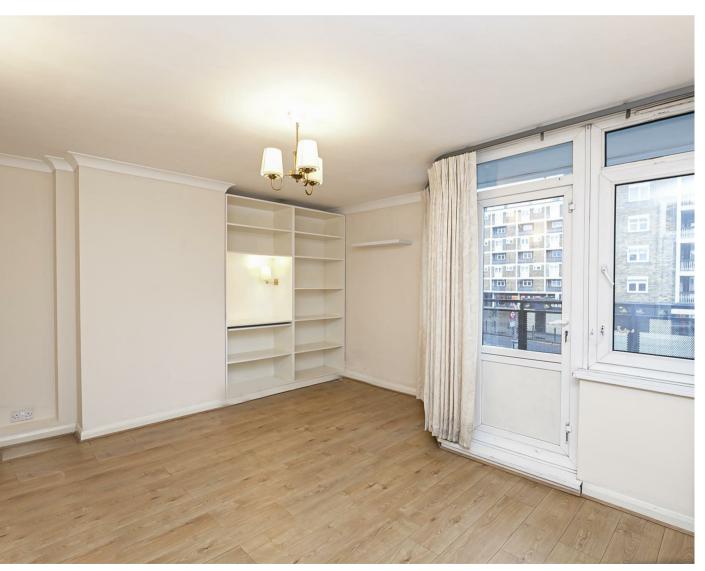

## Exterior

Bedroom 1 13'3" x 9'10" (4.06 x 3.02) Bedroom 3 10'5" x 7'8" (3.20 x 2.34)

 Bedroom 2
 11'1" x 10'0" (3.38 x 3.05)
 Bathroom

 Kitchen
 10'0" x 9'3" (3.05 x 2.82)
 8

15'10" x 13'3" (4.83 x 4.06)