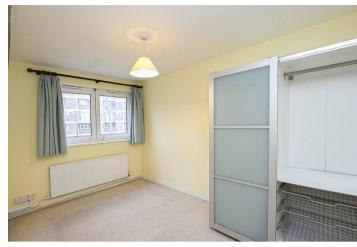

## Exterior

Bedroom 1 13'3" x 9'10" (4.06 x 3.02) Bedroom 3 10'5" x 7'8" (3.20 x 2.34)

 Bedroom 2
 11'1" x 10'0" (3.38 x 3.05)
 Bathroom

 Kitchen
 10'0" x 9'3" (3.05 x 2.82)
 8

15'10" x 13'3" (4.83 x 4.06)