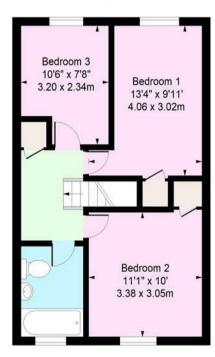

## Exterior

Bedroom 1 13'3" x 9'10" (4.06 x 3.02) Bedroom 3 10'5" x 7'8" (3.20 x 2.34)

 Bedroom 2
 11'1" x 10'0" (3.38 x 3.05)
 Bathroom

 Kitchen
 10'0" x 9'3" (3.05 x 2.82)
 8

15'10" x 13'3" (4.83 x 4.06)

## Cambridge Heath Road,

Approx. Gross Internal Area (Including Balcony) 908 Sq Ft - 84.35 Sq M Approx. Gross Internal Area (Excluding Balcony) 823 Sq Ft - 76.46 Sq M

**First Floor** 

Floor Area 386 Sq Ft - 35.86 Sq M

**Second Floor** 

Floor Area 437 Sq Ft - 40.60 Sq M

For Illustration Purposes Only - Not To Scale www.londonpropertyassessments.co.uk