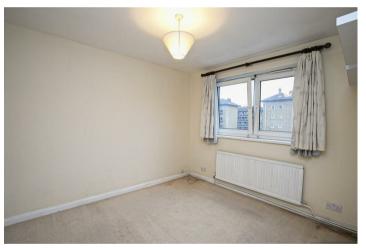

## Exterior

Bedroom 1 13'3" x 9'10" (4.06 x 3.02) Bedroom 3 10'5" x 7'8" (3.20 x 2.34)

 Bedroom 2
 11'1" x 10'0" (3.38 x 3.05)
 Bathroom

 Kitchen
 10'0" x 9'3" (3.05 x 2.82)
 8

15'10" x 13'3" (4.83 x 4.06)