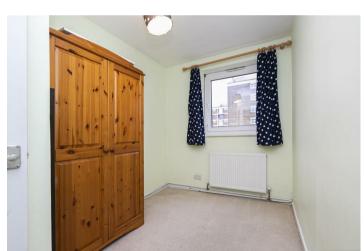

## Exterior

Bedroom 1 13'3" x 9'10" (4.06 x 3.02) Bedroom 3 10'5" x 7'8" (3.20 x 2.34)

 Bedroom 2
 11'1" x 10'0" (3.38 x 3.05)
 Bathroom

 Kitchen
 10'0" x 9'3" (3.05 x 2.82)
 8

15'10" x 13'3" (4.83 x 4.06)