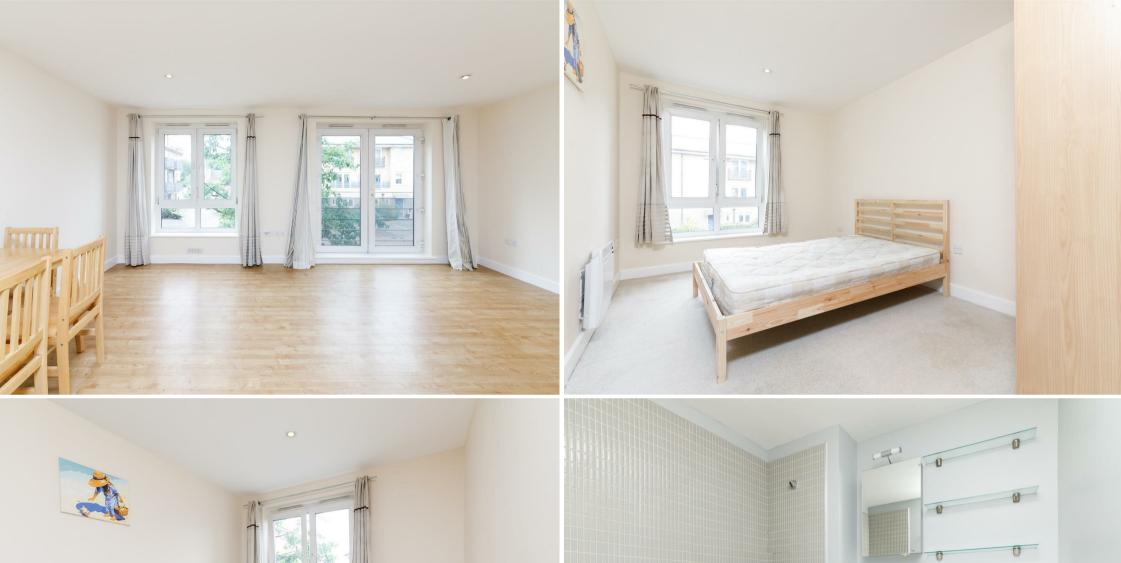

Internally the property is presented in good order throughout with a bright and spacious open plan reception/kitchen with a Juliet balcony, well-proportioned double bedroom that feel light and airy and a modern family bathroom.

## Lounge/Kitchen

20'8" x 18'0" (6.30 x 5.50) **Ext** 

Bedroom

12'9" x 8'10" (3.90 x 2.70)

**Material Information** 

Deposit: £2,076.92

Length Of Tenancy: One Year Council Tax Band: C

Bathroom