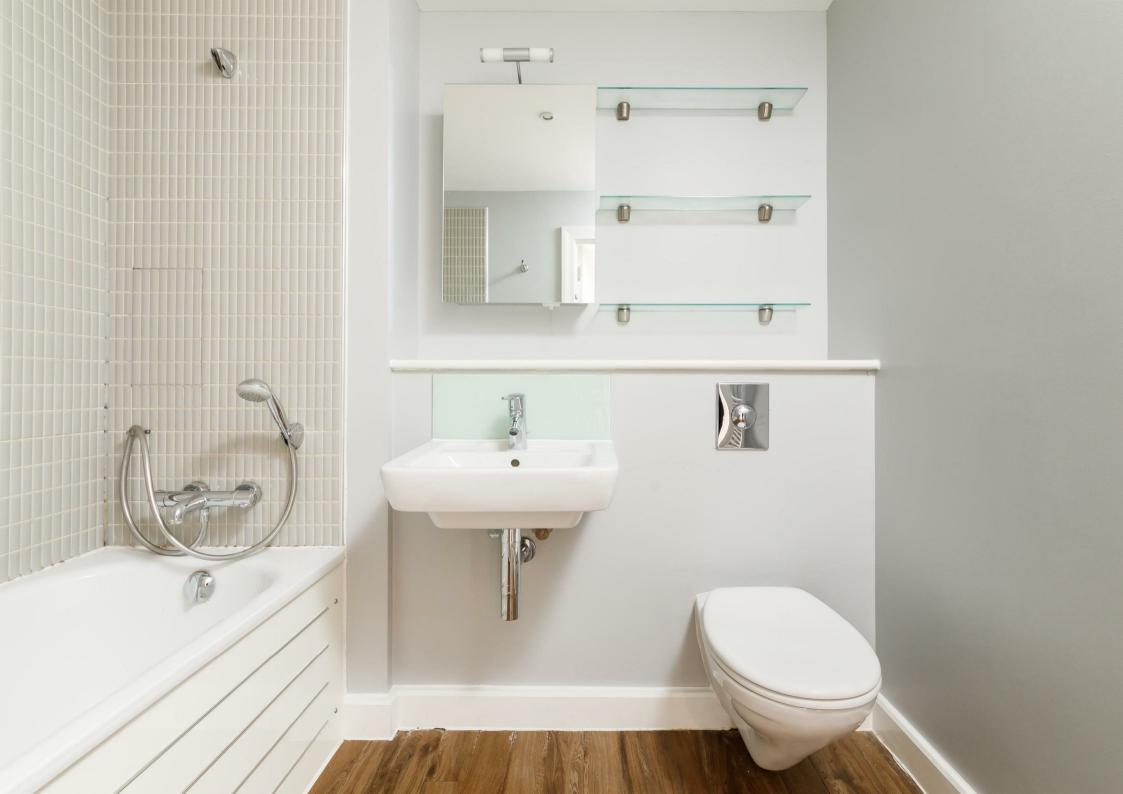

Internally the property is presented in good order throughout with a bright and spacious open plan reception/kitchen with a Juliet balcony, well-proportioned double bedroom that feel light and airy and a modern family bathroom.

## Lounge/Kitchen

20'8" x 18'0" (6.30 x 5.50) **Ext** 

Bedroom

12'9" x 8'10" (3.90 x 2.70)

**Material Information** 

Deposit: £2,076.92

Length Of Tenancy: One Year Council Tax Band: C

Bathroom