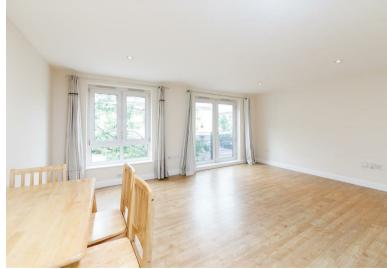

Internally the property is presented in good order throughout with a bright and spacious open plan reception/kitchen with a Juliet balcony, well-proportioned double bedroom that feel light and airy and a modern family bathroom.

## Lounge/Kitchen

20'8" x 18'0" (6.30 x 5.50) **Ext** 

Bedroom

12'9" x 8'10" (3.90 x 2.70)

**Material Information** 

Deposit: £2,076.92

Length Of Tenancy: One Year Council Tax Band: C

Bathroom