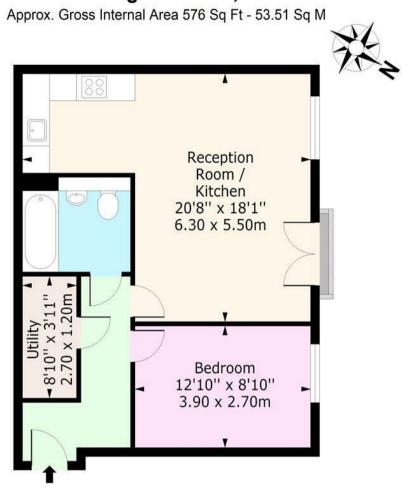

Internally the property is presented in good order throughout with a bright and spacious open plan reception/kitchen with a Juliet balcony, well-proportioned double bedroom that feel light and airy and a modern family bathroom.

## Lounge/Kitchen

20'8" x 18'0" (6.30 x 5.50) **Ext** 

Bedroom

12'9" x 8'10" (3.90 x 2.70)

**Material Information** 

Deposit: £2,076.92

Length Of Tenancy: One Year Council Tax Band: C

Bathroom

## **First Floor**

Floor Area 576 Sq Ft - 53.51 Sq M

For Illustration Purposes Only - Not To Scale www.londonpropertyassessments.co.uk