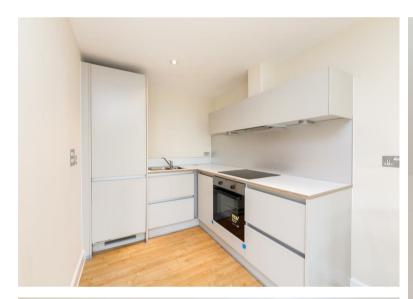

Internally the property is presented in good order throughout with a bright and spacious open plan reception/kitchen with a Juliet balcony, well-proportioned double bedroom that feel light and airy and a modern family bathroom.

## Lounge/Kitchen

20'8" x 18'0" (6.30 x 5.50) **Ext** 

Bedroom

12'9" x 8'10" (3.90 x 2.70)

**Material Information** 

Deposit: £2,076.92

Length Of Tenancy: One Year Council Tax Band: C

Bathroom