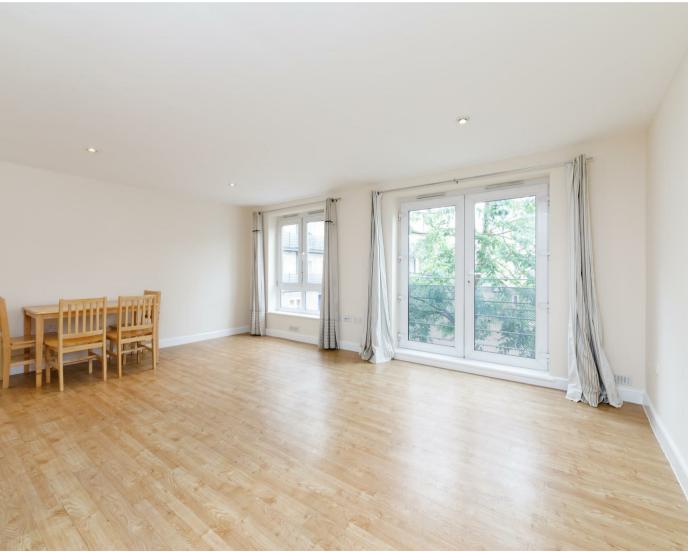

Internally the property is presented in good order throughout with a bright and spacious open plan reception/kitchen with a Juliet balcony, well-proportioned double bedroom that feel light and airy and a modern family bathroom.

## Lounge/Kitchen

20'8" x 18'0" (6.30 x 5.50) **Ext** 

Bedroom

12'9" x 8'10" (3.90 x 2.70)

**Material Information** 

Deposit: £2,076.92

Length Of Tenancy: One Year Council Tax Band: C

Bathroom