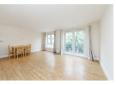

Internally the property is presented in good order throughout with a bright and spacious open plan reception/kitchen with a Juliet balcony, well-proportioned double bedroom that feel light and airy and a modern family bathroom.

## Lounge/Kitchen

20'8" x 18'0" (6.30 x 5.50) **Ext** 

Bedroom

12'9" x 8'10" (3.90 x 2.70)

**Material Information** 

Deposit: £2,076.92

Length Of Tenancy: One Year Council Tax Band: C

Bathroom