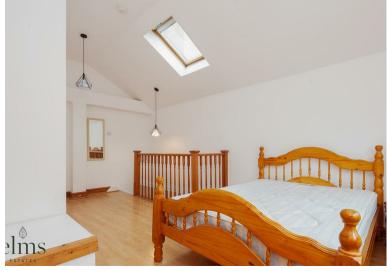

Internally the property offers wood laminate or tiled floors throughout, Gas Central Heating, Double Glazing along with a modern kitchen and shower room. The property is available to move in to immediately.

## **Reception/Kitchen Area** 25'4" x 13'4" (7.74 x 4.08)

Bedroom One

18'1" x 12'10" (5.52 x 3.92)

**Shower Room** 

6'5" x 6'0" (1.97 x 1.85)

Material Information Deposit: £2,076.92

Length Of Tenancy: One Year