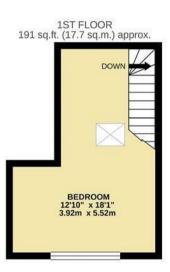

## **Reception/Kitchen Area** 25'4" x 13'4" (7.74 x 4.08)

Bedroom One

18'1" x 12'10" (5.52 x 3.92)

**Shower Room** 

6'5" x 6'0" (1.97 x 1.85)

Material Information Deposit: £2,076.92

Length Of Tenancy: One Year

## Voss Street, E2

Approximate Gross Internal Area 518 sq. ft - 48.1 sq. m.

Total Floor Area 518 sq. ft. - 48.1 sq. m. Approx.

For Illustration Purposes Only - Not To Scale. Ipaplus.com