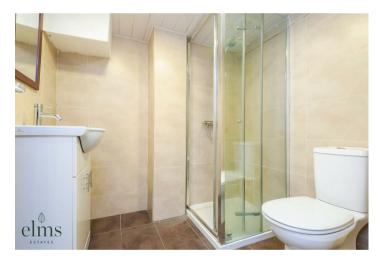

Internally the property offers wood laminate or tiled floors throughout, Gas Central Heating, Double Glazing along with a modern kitchen and shower room. The property is available to move in to immediately.

## **Reception/Kitchen Area** 25'4" x 13'4" (7.74 x 4.08)

Bedroom One

18'1" x 12'10" (5.52 x 3.92)

**Shower Room** 

6'5" x 6'0" (1.97 x 1.85)

Material Information Deposit: £2,076.92

Length Of Tenancy: One Year