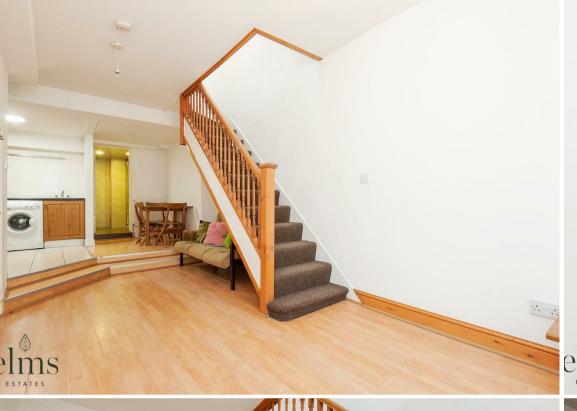

Internally the property offers wood laminate or tiled floors throughout, Gas Central Heating, Double Glazing along with a modern kitchen and shower room. The property is available to move in to immediately.

## **Reception/Kitchen Area** 25'4" x 13'4" (7.74 x 4.08)

Bedroom One

18'1" x 12'10" (5.52 x 3.92)

**Shower Room** 

6'5" x 6'0" (1.97 x 1.85)

Material Information Deposit: £2,076.92

Length Of Tenancy: One Year