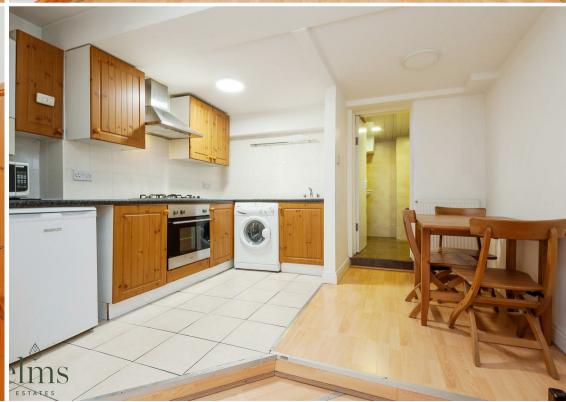

Internally the property offers wood laminate or tiled floors throughout, Gas Central Heating, Double Glazing along with a modern kitchen and shower room. The property is available to move in to immediately.

## **Reception/Kitchen Area** 25'4" x 13'4" (7.74 x 4.08)

Bedroom One

18'1" x 12'10" (5.52 x 3.92)

**Shower Room** 

6'5" x 6'0" (1.97 x 1.85)

Material Information Deposit: £2,076.92

Length Of Tenancy: One Year