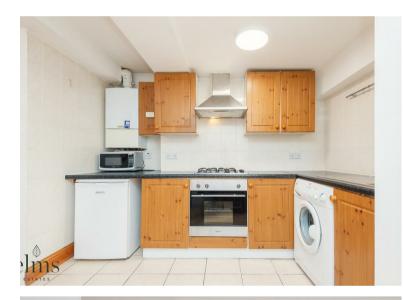

Internally the property offers wood laminate or tiled floors throughout, Gas Central Heating, Double Glazing along with a modern kitchen and shower room. The property is available to move in to immediately.

## **Reception/Kitchen Area** 25'4" x 13'4" (7.74 x 4.08)

Bedroom One

18'1" x 12'10" (5.52 x 3.92)

**Shower Room** 

6'5" x 6'0" (1.97 x 1.85)

Material Information Deposit: £2,076.92

Length Of Tenancy: One Year