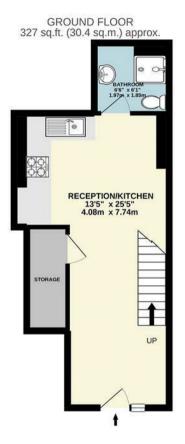

## **Reception/Kitchen Area** 25'4" x 13'4" (7.74 x 4.08)

Bedroom One

18'1" x 12'10" (5.52 x 3.92)

**Shower Room** 

6'5" x 6'0" (1.97 x 1.85)

Material Information Deposit: £2,076.92

Length Of Tenancy: One Year

## Voss Street, E2

Approximate Gross Internal Area 518 sq. ft - 48.1 sq. m.

Total Floor Area 518 sq. ft. - 48.1 sq. m. Approx.

For Illustration Purposes Only - Not To Scale. Ipaplus.com