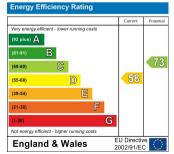

## **Reception/Kitchen Area** 25'4" x 13'4" (7.74 x 4.08)

Bedroom One

18'1" x 12'10" (5.52 x 3.92)

**Shower Room** 

6'5" x 6'0" (1.97 x 1.85)

Material Information Deposit: £2,076.92

Length Of Tenancy: One Year

Council Tax Band: C