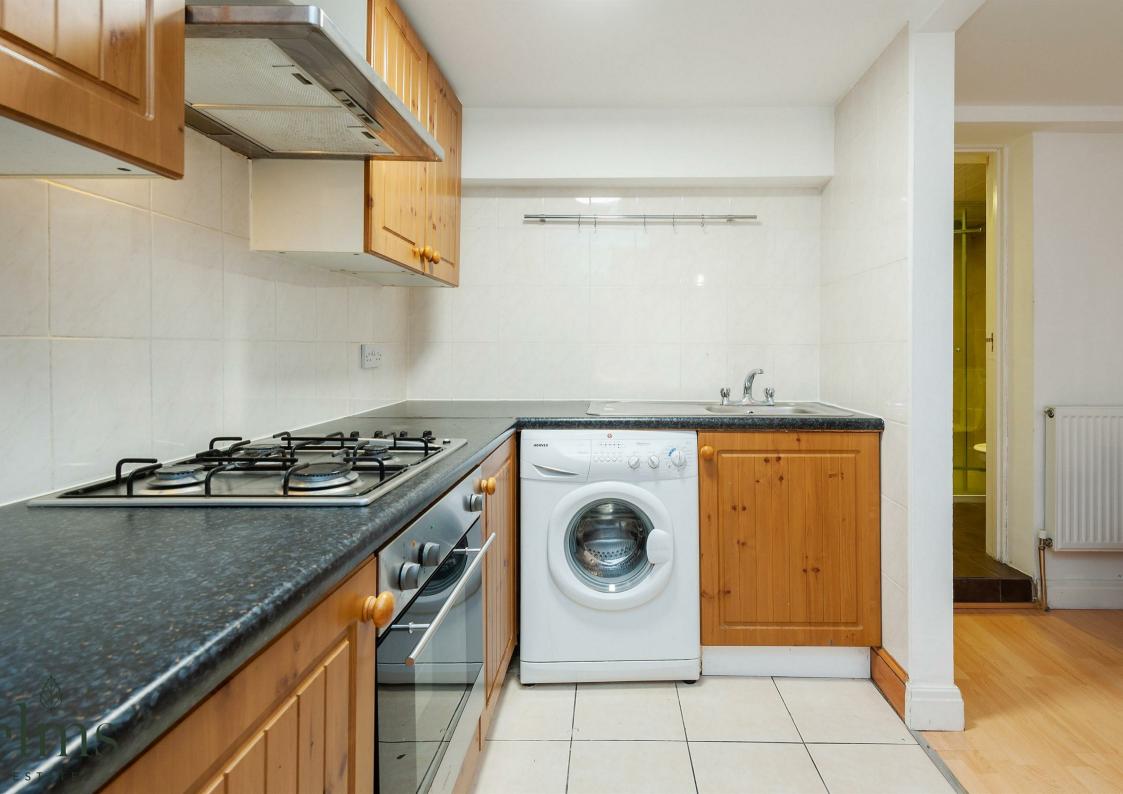

Internally the property offers wood laminate or tiled floors throughout, Gas Central Heating, Double Glazing along with a modern kitchen and shower room. The property is available to move in to immediately.

## **Reception/Kitchen Area** 25'4" x 13'4" (7.74 x 4.08)

Bedroom One

18'1" x 12'10" (5.52 x 3.92)

**Shower Room** 

6'5" x 6'0" (1.97 x 1.85)

Material Information Deposit: £2,076.92

Length Of Tenancy: One Year