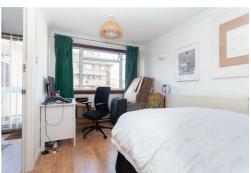

## **Bedroom One**

13'9" x 8'10" (4.2 x 2.7)

## **Bedroom Two**

10'5" x 14'1" (3.2 x 4.3)

# **Bedroom Three**

10'9" x 10'5" (3.3 x 3.2)