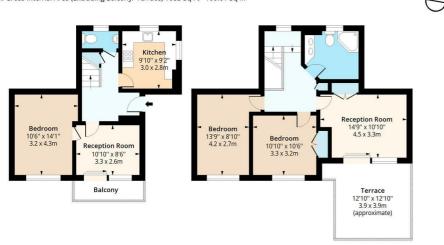

# Reception

14'9" x 10'9" (4.5 x 3.3)

# Study

10'9" x 8'6" (3.3 x 2.6)

#### Kitchen

9'10" x 9'2" (3.0 x 2.8)

## **Bedroom One**

13'9" x 8'10" (4.2 x 2.7)

## **Bedroom Two**

10'5" x 14'1" (3.2 x 4.3)

# **Bedroom Three**

10'9" x 10'5" (3.3 x 3.2)

## **Bathroom**

W/C

# Terrace

#### **Material Information**

Deposit: £3,865.38

Length Of Tenancy: One Year

Council Tax Band: C

**Gales Gardens, E2**Approx. Gross Internal Area (Including Balcony/ Terrace) 1292 Sq Ft - 120.03 Sq M
Approx. Gross Internal Area (Excluding Balcony/ Terrace) 1083 Sq Ft - 100.61 Sq M

# Second Floor

Floor Area 462 Sq Ft - 42.92 Sq M

Third Floor Floor Area 621 Sq Ft - 57.69 Sq M

Floor plan is for illustrative purposes only and is not to scale. Every attempt has been made to ensure the accuracy of the floor plan shown, however all measurements, fixtures, fittings and data shown are an approximate interpretation for illustrative purposes only. lpaplus.com