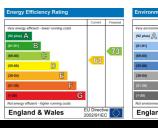

#### **Material Information**

Deposit: £3,865.38

Length Of Tenancy: One Year

Council Tax Band: C

**Gales Gardens, E2**Approx. Gross Internal Area (Including Balcony/ Terrace) 1292 Sq Ft - 120.03 Sq M
Approx. Gross Internal Area (Excluding Balcony/ Terrace) 1083 Sq Ft - 100.61 Sq M