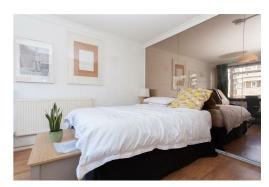

## **Bedroom One**

13'9" x 8'10" (4.2 x 2.7)

## **Bedroom Two**

10'5" x 14'1" (3.2 x 4.3)

# **Bedroom Three**

10'9" x 10'5" (3.3 x 3.2)