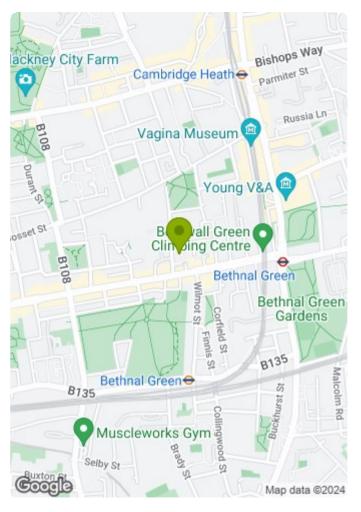

Thornaby House London, E2 0BE £2,300 PCM

Elms Estates are absolutely delighted to be able to bring to the market To Let this Two Bedroom Apartment.

Thornaby House is situated on Canrobert Street and offers excellent access to both Bethnal Green Tube Station (Central Line) and Cambridge Heath Overground Station which is only two stops into Liverpool Street. There are also multiple bus routes into the City, West End and beyond. Walking to Liverpool Street is only 35mins.

Additionally the Glorious Victoria Park is within easy reach and offers Beautiful Open Spaces and Miles of Scenic Walks. The Relaxed, Cool Feel of Victoria Park Farmers Market will make for wonderful lazy Sunday morning strolls while the vibrant Broadway Market is also a short walk away and offers an array of shops and dining experiences. This property really is set within the Heart of the East End with easy access to all of the Restaurants, Bars, Shops, Markets, Gyms, Parks, Galleries and Museums this Exciting Area has on offer.