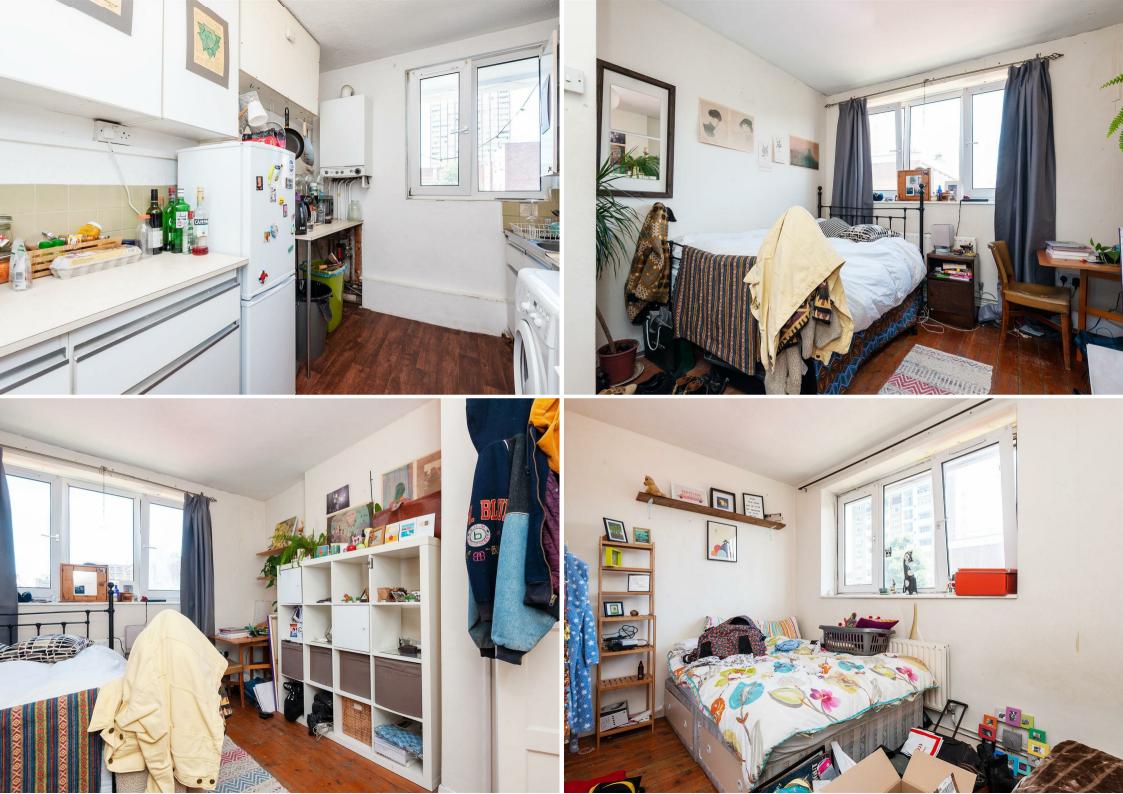

Internally the property is spacious throughout benefitting from Two good sized bedrooms, Study, Spacious Reception room with access to the balcony, Separate kitchen and bathroom with separate w/c.

Internal viewing of this property is a must and early viewing is highly recommended in order to avoid disappointment.

**Reception Room** 

15'6" x 10'11" (4.73 x 3.34)

Kitchen

Bedroom One

Bedroom Two

Study

Bathroom

9'2" x 4'7" (2.81 x 1.41)