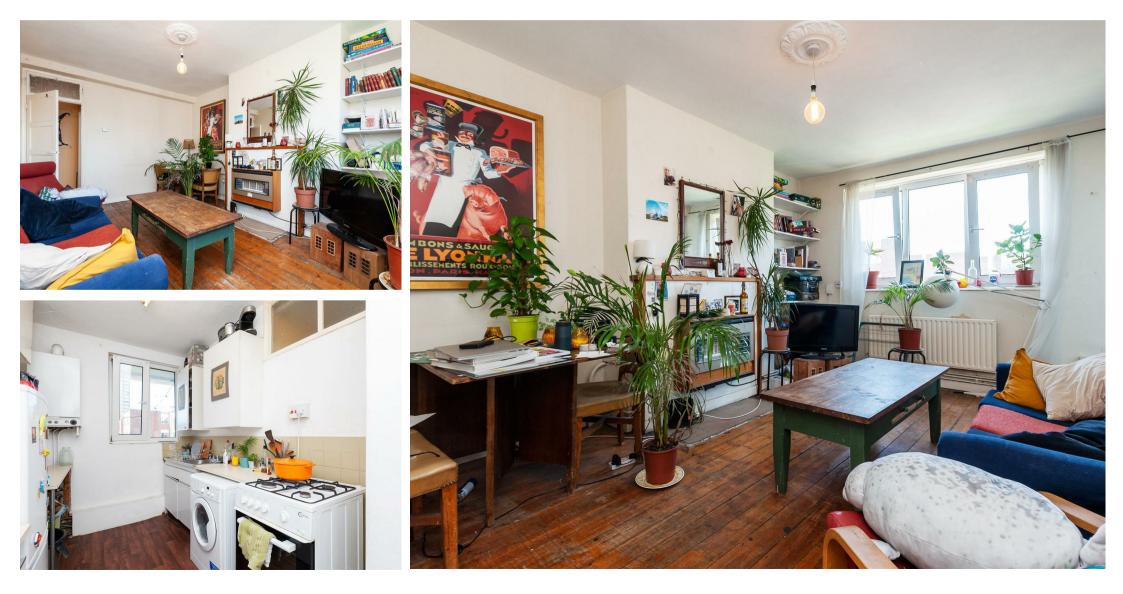

Internally the property is spacious throughout benefitting from Two good sized bedrooms, Study, Spacious Reception room with access to the balcony, Separate kitchen and bathroom with separate w/c.

Internal viewing of this property is a must and early viewing is highly recommended in order to avoid disappointment.

**Reception Room** 

15'6" x 10'11" (4.73 x 3.34)

Kitchen

Bedroom One

Bedroom Two

Study

Bathroom

9'2" x 4'7" (2.81 x 1.41)