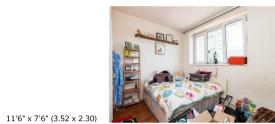

**Reception Room** 

15'6" x 10'11" (4.73 x 3.34)

Kitchen

Bedroom One

Bedroom Two

Study

Bathroom

9'2" x 4'7" (2.81 x 1.41)

9'0" x 7'5" (2.75 x 2.27)

w/c

5'2" x 2'8" (1.60 x 0.83)

Balcony

(69-80)