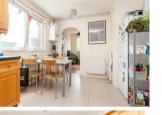

The property has a spacious lounge and separate kitchen situated on the ground floor, four bedrooms and also benefiting from a shower room on the first floor and additionally a separate w/c are on the ground floor.

## **Reception Room**

10'9" x 7'6" (3.3 x 2.3)

Kitchen

**Bedroom One** 

Bedroom Two

12'9" x 8'10" (3.9 x 2.7) **Shower Room** 

Bedroom Three

14'9" x 9'10" (4.5 x 3.0) **Bedroom Four** 