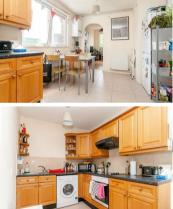

The property has a spacious lounge and separate kitchen situated on the ground floor, four bedrooms and also benefiting from a shower room on the first floor and additionally a separate w/c are on the ground floor.

## **Reception Room**

10'9" x 7'6" (3.3 x 2.3)

Kitchen

**Bedroom One** 

Bedroom Two

12'9" x 8'10" (3.9 x 2.7) **Shower Room** 

Bedroom Three

14'9" x 9'10" (4.5 x 3.0) **Bedroom Four** 