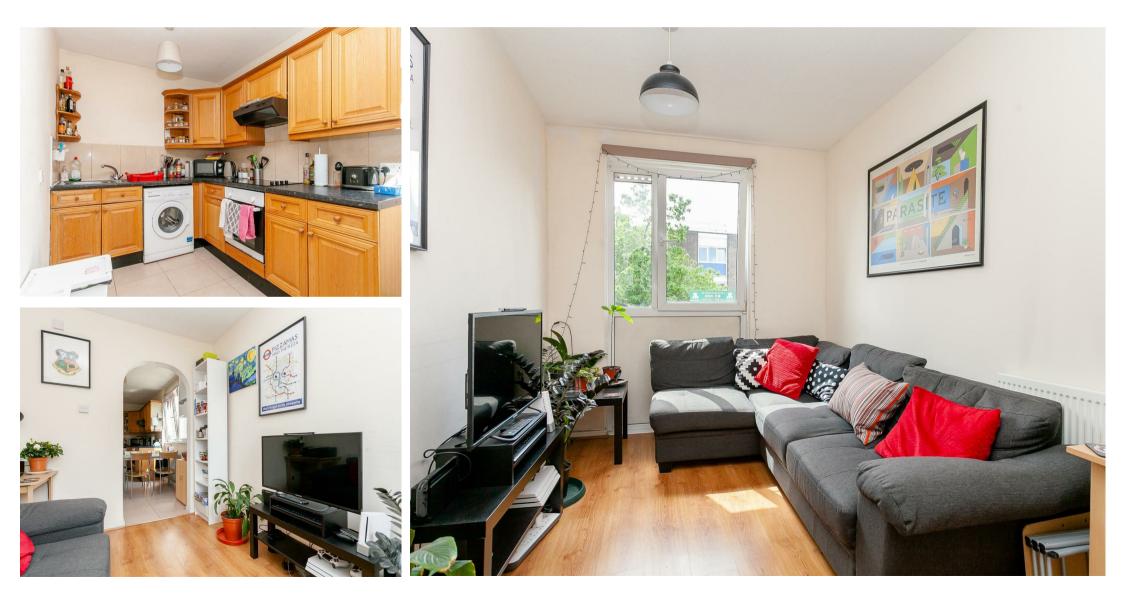

The property has a spacious lounge and separate kitchen situated on the ground floor, four bedrooms and also benefiting from a shower room on the first floor and additionally a separate w/c are on the ground floor.

## **Reception Room**

10'9" x 7'6" (3.3 x 2.3)

Kitchen

**Bedroom One** 

Bedroom Two

12'9" x 8'10" (3.9 x 2.7) **Shower Room** 

Bedroom Three

14'9" x 9'10" (4.5 x 3.0) **Bedroom Four** 