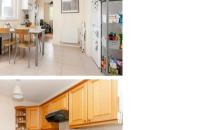

The property has a spacious lounge and separate kitchen situated on the ground floor, four bedrooms and also benefiting from a shower room on the first floor and additionally a separate w/c are on the ground floor.

## **Reception Room**

10'9" x 7'6" (3.3 x 2.3)

Kitchen

**Bedroom One** 

Bedroom Two

12'9" x 8'10" (3.9 x 2.7) **Shower Room** 

Bedroom Three

14'9" x 9'10" (4.5 x 3.0) **Bedroom Four** 