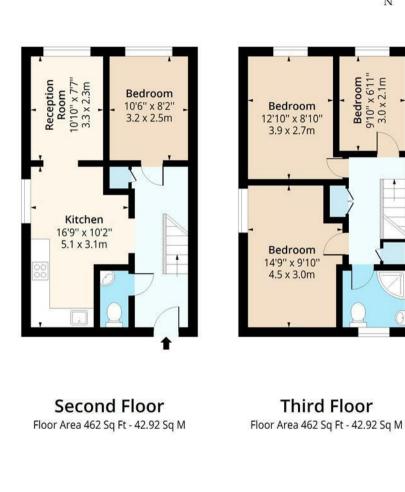

The property has a spacious lounge and separate kitchen situated on the ground floor, four bedrooms and also benefiting from a shower room on the first floor and additionally a separate w/c are on the ground floor.

## **Reception Room**

10'9" x 7'6" (3.3 x 2.3)

Kitchen

**Bedroom One** 

Bedroom Two

12'9" x 8'10" (3.9 x 2.7) **Shower Room** 

Bedroom Three

14'9" x 9'10" (4.5 x 3.0) **Bedroom Four** 

9'10" x 6'10" (3.0 x 2.1) Material Information Deposit: £4,038.46 Length Of Tenancy: One Year Council Tax Band: C

## Gernon Road, E3 Approx. Gross Internal Area 924 Sq Ft - 85.84 Sq M

Floor plan is for illustrative purposes only and is not to scale. Every attempt has been made to ensure the accuracy of the floor plan shown, however all measurements, fixtures, fittings and data shown are an approximate interpretation for illustrative purposes only. lpaplus.com