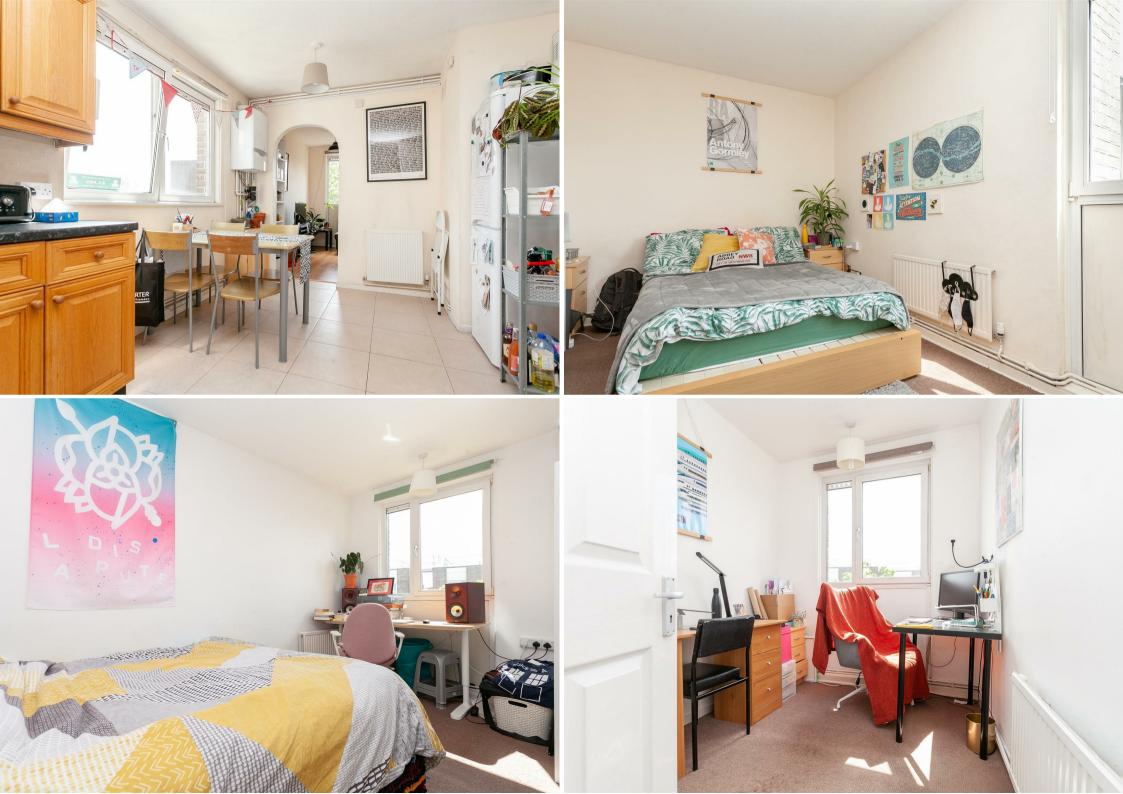

The property has a spacious lounge and separate kitchen situated on the ground floor, four bedrooms and also benefiting from a shower room on the first floor and additionally a separate w/c are on the ground floor.

## **Reception Room**

10'9" x 7'6" (3.3 x 2.3)

Kitchen

**Bedroom One** 

Bedroom Two

12'9" x 8'10" (3.9 x 2.7) **Shower Room** 

Bedroom Three

14'9" x 9'10" (4.5 x 3.0) **Bedroom Four** 