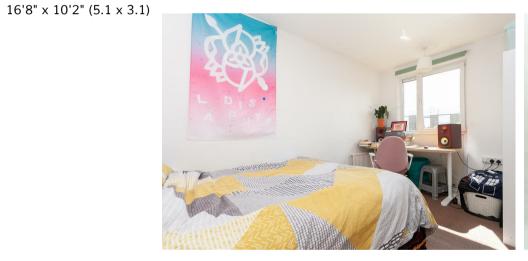

## **Reception Room**

10'9" x 7'6" (3.3 x 2.3)

Kitchen

**Bedroom One** 

Bedroom Two

12'9" x 8'10" (3.9 x 2.7) **Shower Room** 

Bedroom Three

14'9" x 9'10" (4.5 x 3.0) **Bedroom Four** 