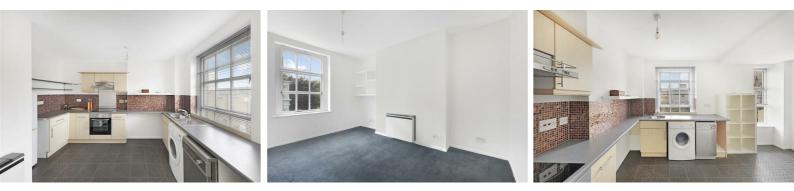

Internally the property is presented well with a bright and airy open plan Reception/Kitchen area, Three double bedrooms and shower room. The property is available 19 July 2024 Onwards.

For more information or to arrange a viewing please do not hesitate to call in and speak with one of our Property Consultants.

**Kitchen/Lounge** 14'9" x 12'5" (4.5 x 3.8)

**Bedroom One** 14'1" x 7'10" (4.3 x 2.4)

**Bedroom Two** 12'5" x 8'6" (3.8 x 2.6)

Bedroom Three 14'1" x 11'1" (4.3 x 3.4)