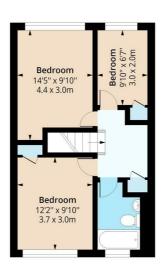

#### **Bedroom One**

14'5" x 9'10" (4.4 x 3.0)

#### **Bedroom Two**

12'1" x 9'10" (3.7 x 3.0)

### **Fourth Floor**

Floor Area 493 Sq Ft - 45.80 Sq M

Floor plan is for illustrative purposes only and is not to scale. Every attempt has been made to ensure the accuracy of the floor plan shown, however all measurements, fixtures, fittings and data shown are an approximate interpretation for illustrative purposes only. lpaplus.com