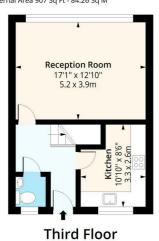

## **Reception Room** 17'0" x 12'9" (5.2 x 3.9)

#### Kitchen

10'9" x 8'6" (3.3 x 2.6)

# Ravenscroft Street, E2 Approx. Gross Internal Area 907 Sq Ft - 84.26 Sq M

Floor Area 414 Sq Ft - 38.46 Sq M