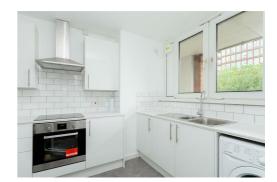

ries and Museums this Exciting Area has on offer.

Internally the property is bright and spacious throughout and offers good sized living accommodation with three bedrooms, Good sized separate kitchen and family bathroom with the added bonus of a separate w/c.

Ravenscroft Street is offered to the market on a chain free basis.







## **Reception Room** 17'0" x 12'9" (5.2 x 3.9)

#### Kitchen

10'9" x 8'6" (3.3 x 2.6)

#### **Bedroom One**

14'5" x 9'10" (4.4 x 3.0)

#### **Bedroom Two**

12'1" x 9'10" (3.7 x 3.0)

#### **Bedroom Three**

9'10" x 6'6" (3.0 x 2.0)

#### **Bathroom**

# Separate W/c

#### **Material Information**

Tenure: Leasehold

Length Of Lease: Approx 87 Years remaining

Annual Ground Rent: £10.00 Per year Annual Service Charge: Approx £2,193.03

Council Tax Band: C













# Ravenscroft Street, E2 Approx. Gross Internal Area 907 Sq Ft - 84.26 Sq M



Floor Area 414 Sq Ft - 38.46 Sq M



### **Fourth Floor**

Floor Area 493 Sq Ft - 45.80 Sq M

Floor plan is for illustrative purposes only and is not to scale. Every attempt has been made to ensure the accuracy of the floor plan shown, however all measurements, fixtures, fittings and data shown are an approximate interpretation for illustrative purposes only. lpaplus.com