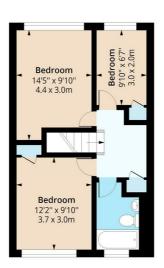

#### **Bedroom One**

14'5" x 9'10" (4.4 x 3.0)

## **Bedroom Two**

12'1" x 9'10" (3.7 x 3.0)

#### **Bedroom Three**

9'10" x 6'6" (3.0 x 2.0)

## **Fourth Floor**

Floor Area 493 Sq Ft - 45.80 Sq M

Floor plan is for illustrative purposes only and is not to scale. Every attempt has been made to ensure the accuracy of the floor plan shown, however all measurements, fixtures, fittings and data shown are an approximate interpretation for illustrative purposes only.