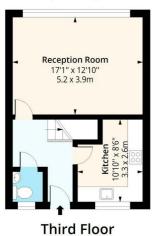

# **Reception Room** 17'0" x 12'9" (5.2 x 3.9)

## Kitchen

10'9" x 8'6" (3.3 x 2.6)

# Ravenscroft Street, E2 Approx. Gross Internal Area 907 Sq Ft - 84.26 Sq M

Floor Area 414 Sq Ft - 38.46 Sq M